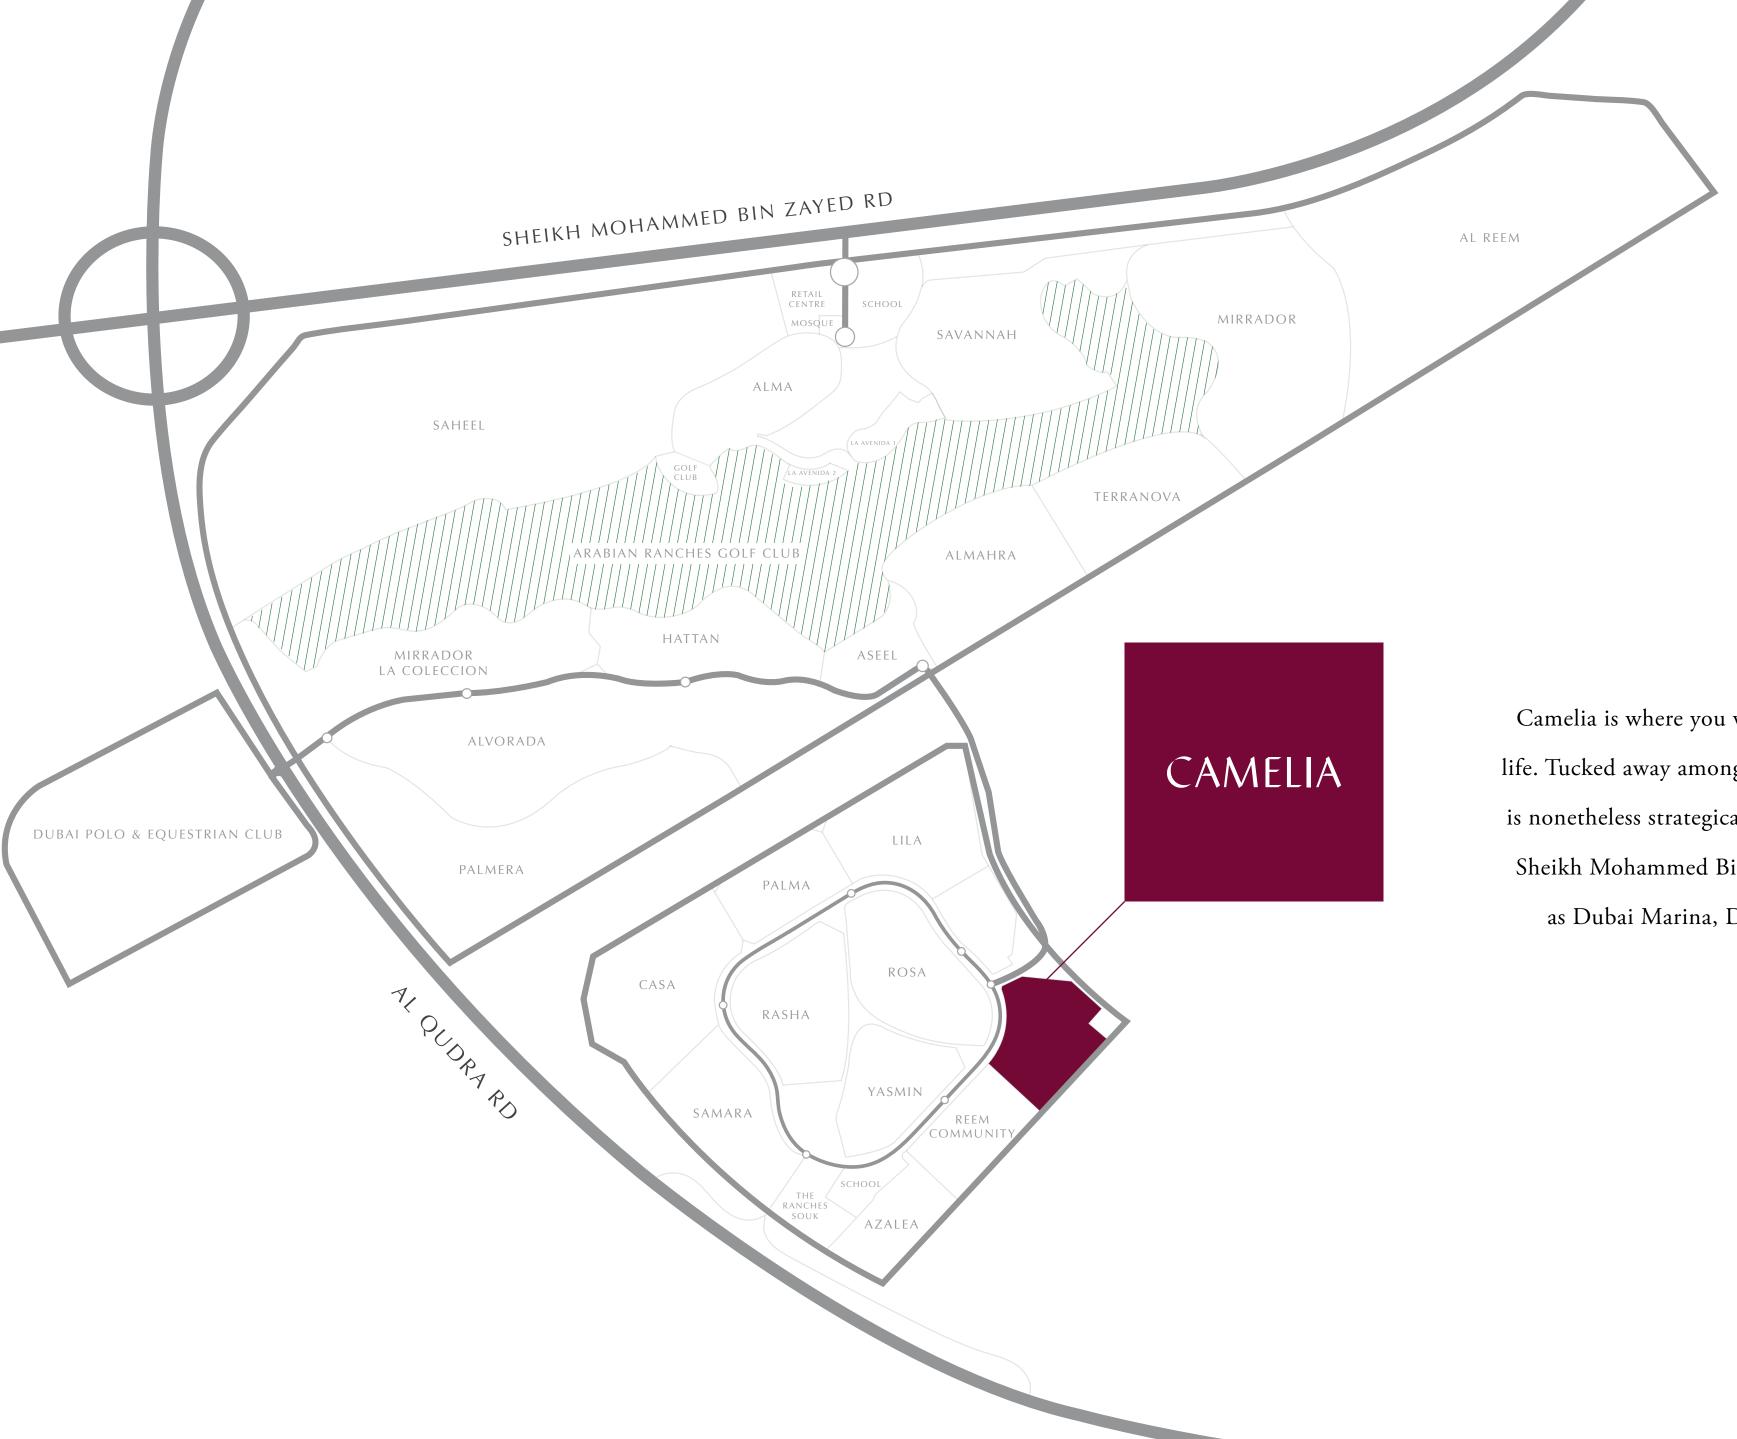

## LOCATION

# DESIRABLY POSITIONED

Camelia is where you will clear your mind and wind down from the bustling city life. Tucked away among the well-established communities of Arabian Ranches II, it is nonetheless strategically situated. With two major roads, the Al Qudra Road and Sheikh Mohammed Bin Zayed Road, reach Dubai's most desirable locations such as Dubai Marina, Downtown Dubai and the beach in just twenty minutes.