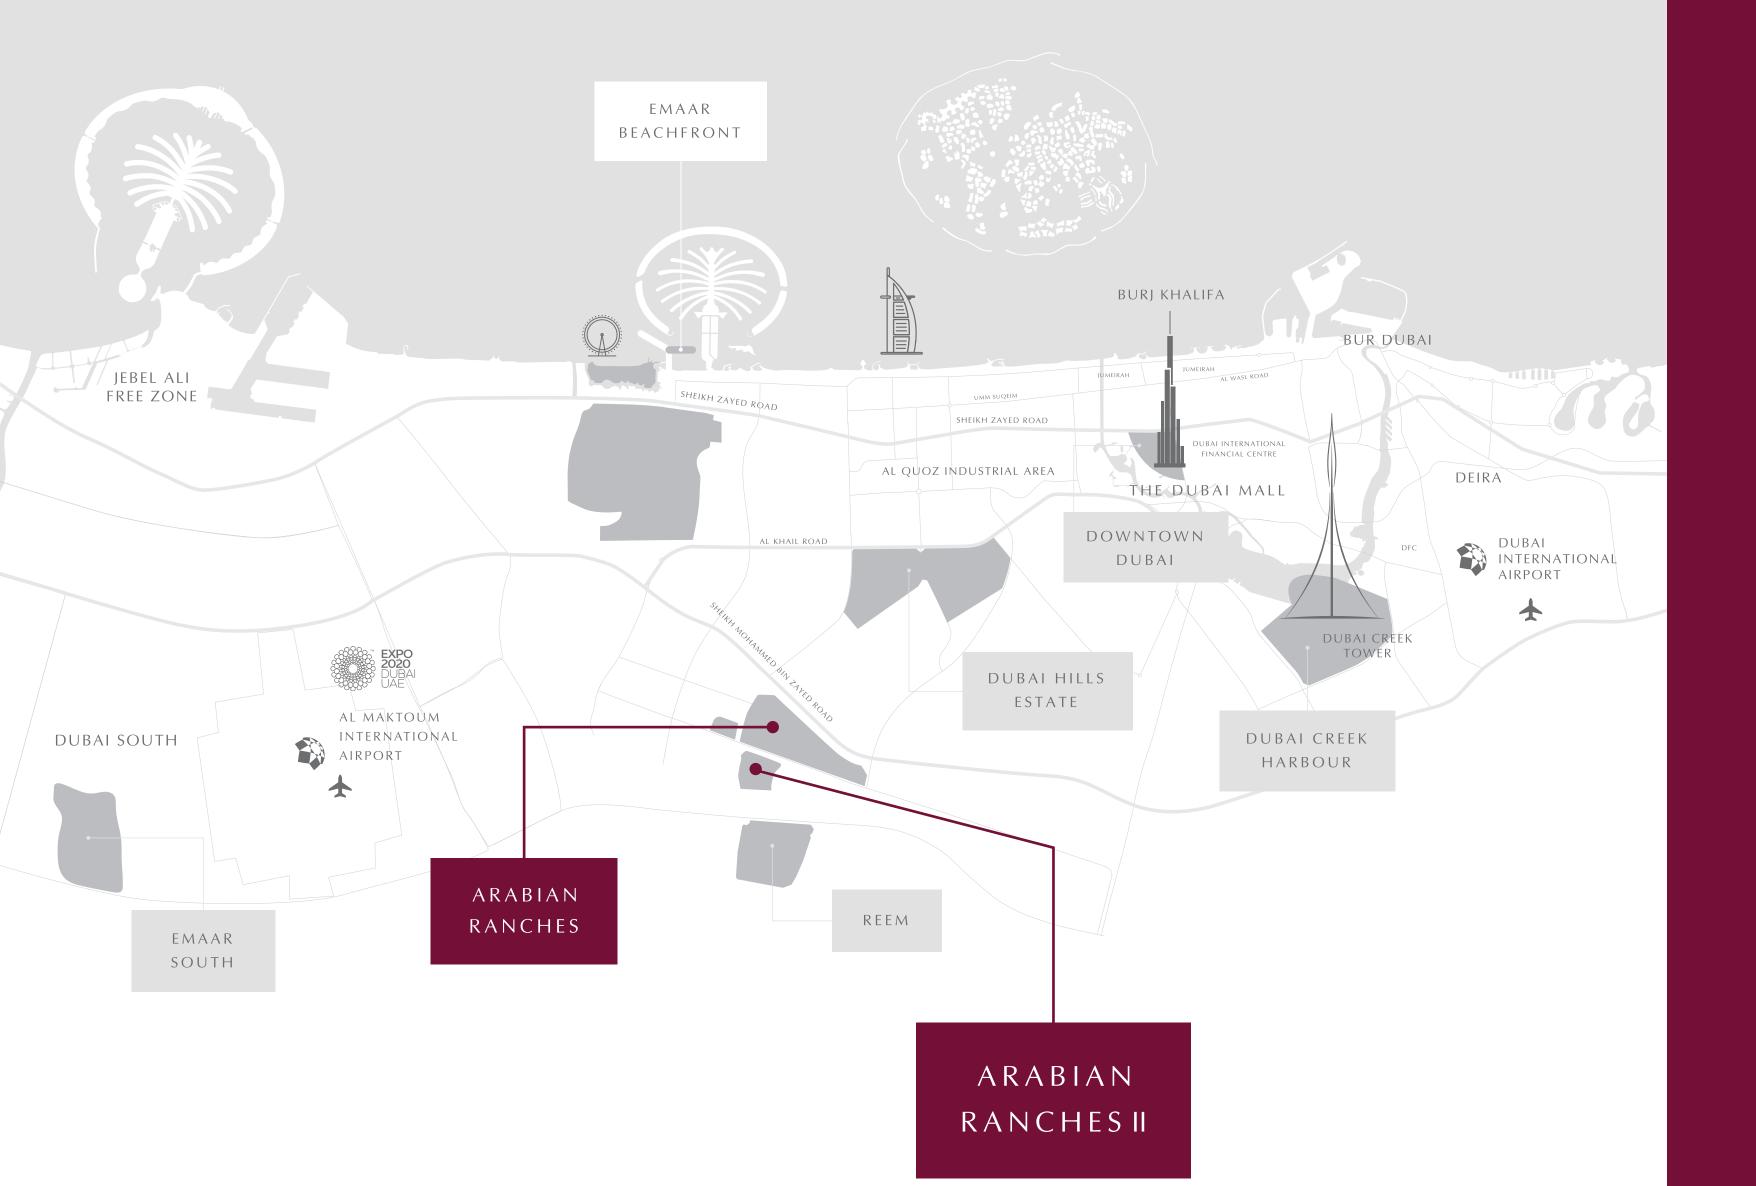

# DESIRABLY POSITIONED

Camelia is where you will clear your mind and wind down from the bustling city life. Tucked away among the well-established communities of Arabian Ranches II, it is nonetheless strategically situated. With two major roads, the Al Qudra Road and Sheikh Mohammed Bin Zayed Road, reach Dubai's most desirable locations such as Dubai Marina, Downtown Dubai and the beach in just twenty minutes.