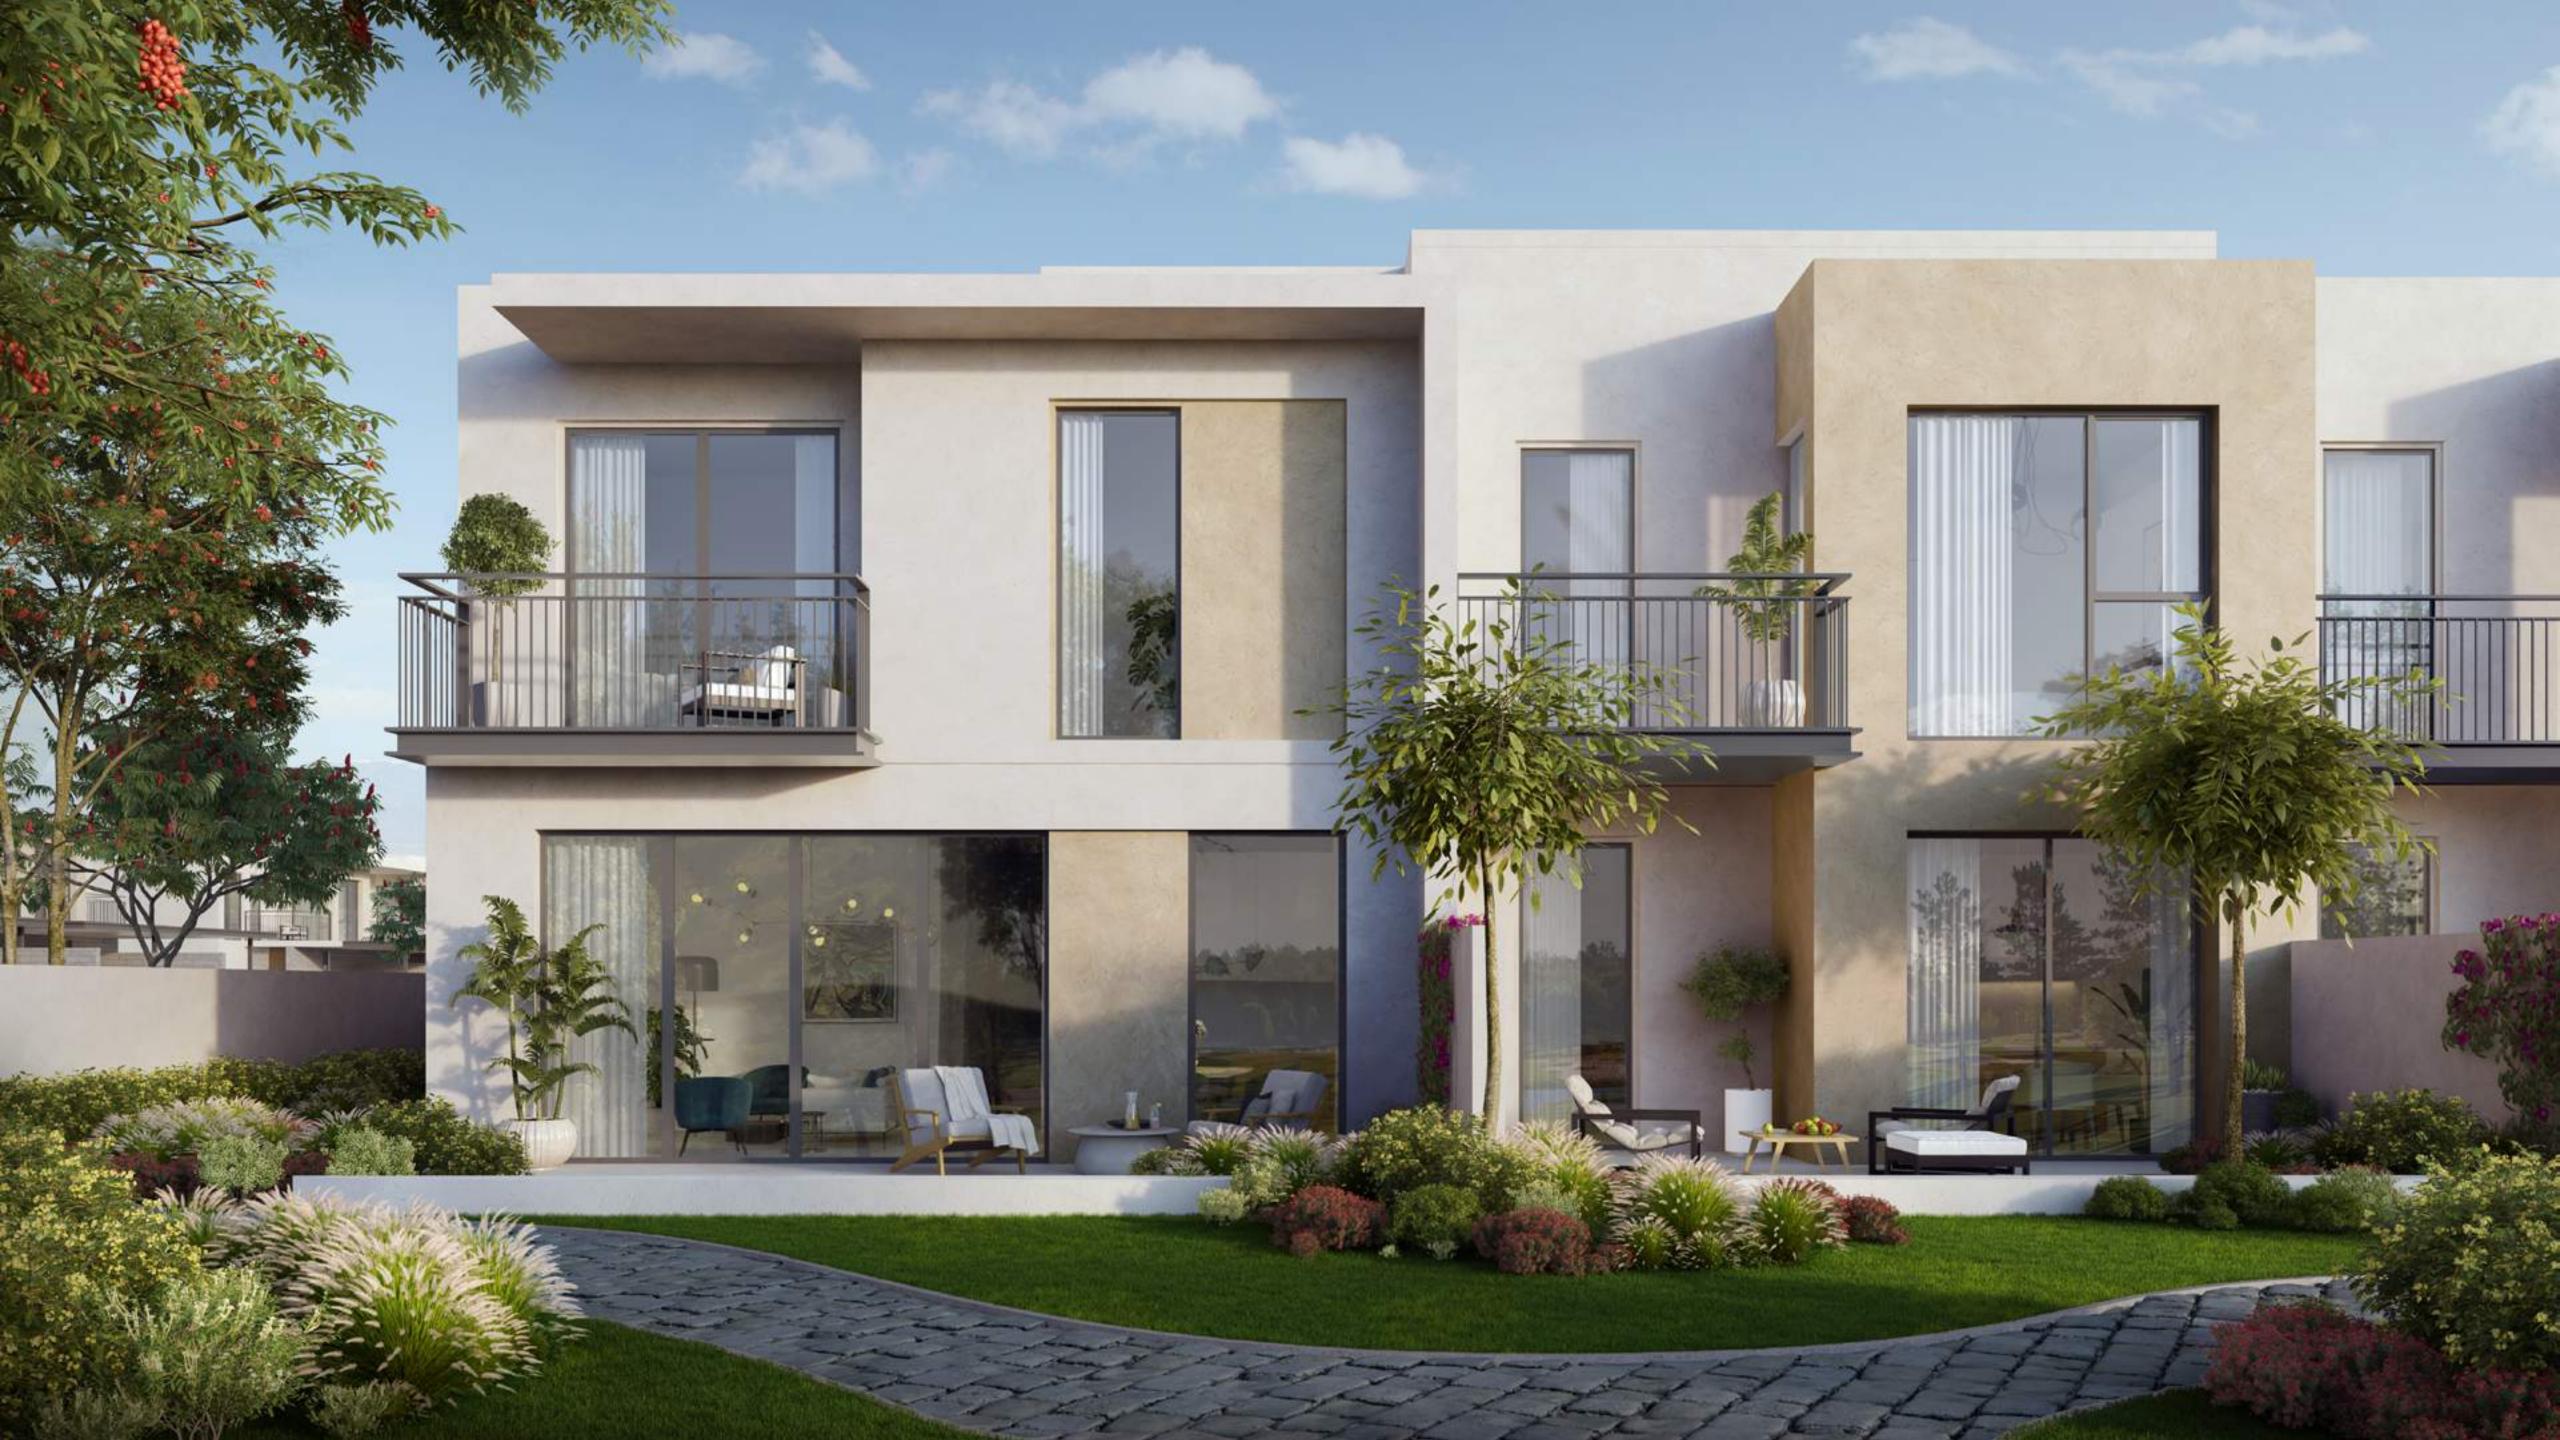

# BRIGHT AND Homely spaces

Clean lines, large windows and light tones are at the heart of Camelia's design. Every space provides a contemporary twist on a traditional family abode, further enhanced by superior quality of build, superb finishes and lush green vistas. The master and secondary bedrooms grant you a balcony where you can marvel at the pristine nature outside and soak up the Arabian sun.

# EXCLUSIVE Community Amenities

Enjoy an intricate network of parks, winding walkways and cycle trails designed to connect you with the wider neighbourhood. Take in the fresh air and views of the green open spaces right from your bedroom balcony. Saunter through the landscaped pathways and arrive at the centrally located community centre that meets the full spectrum of lifestyle aspirations.