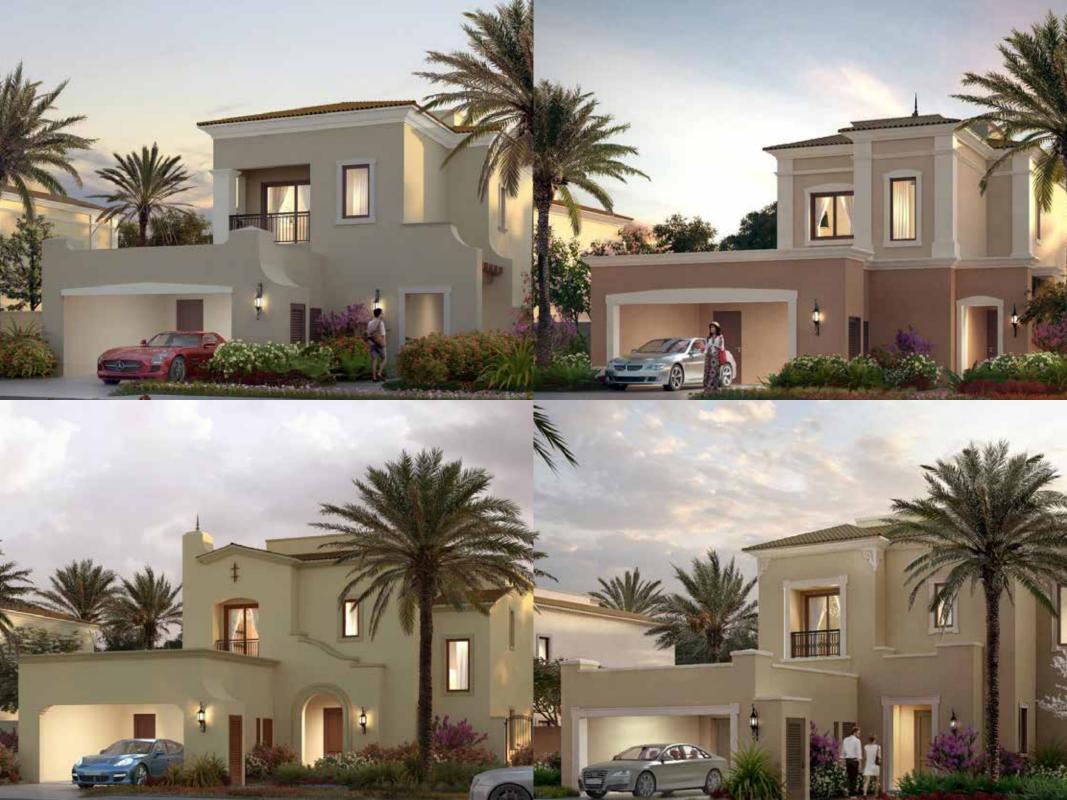

A NEW ADDRESS FOR YOUR FAMILY

## FACT SHEET

- Located near the intersection of Emirates Road and Al Ain Road along Emirates Road
- Spacious 3, 4, 5-bedroom stand-alone villas
  Villa 1, size 2,203 sq. ft. 3-bedroom + maid
  Villa 2, size 2,898 sq. ft. 4-bedroom + maid
  Villa 3, size 3,386 sq. ft. 5-bedroom + maid
  Villa 4 size 3,862 sq. ft. 5-bedroom + maid
- Community amenities include school, nursery, cinema, jogging track, community park, kids' playing area, family and BBQ area, sports facilities, mosque, shopping, and F&B outlets
- 20 minutes to center of city
- A walking distance central park connecting all communities
- Direct access to Emirates Road and Academic City Road
- Only 15 minutes away from Expo 2020 site
- Close proximity to Dubai's major landmarks
- Lively and vibrant gated community surrounded by plush greenery