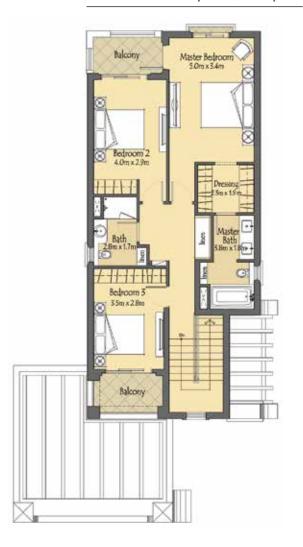

## Villa 2

#### 4 Bedrooms + Maids

Suite Area: 243.25 sq.m. / 2,618.32 sq.ft. Balcony: 26.04 sq.m. / 280.29 sq.ft. Carport: 39.76 sq.m / 427.97 sq.ft.

Total Area: 269.29 sq.m. / 2,899 sq.ft.