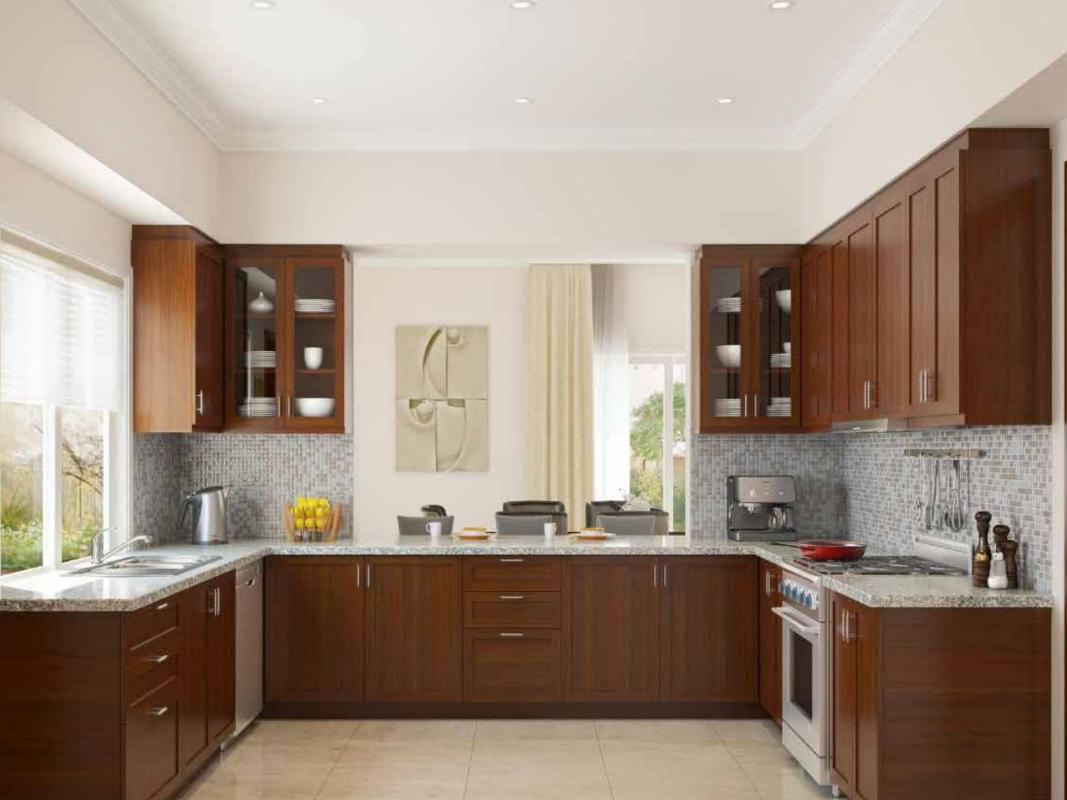

r the intersection of Emirates Road and Al Ain Road along Emirates Road
- Spacious 3, 4, 5-bedroom stand-alone villas
  Villa 1, size 2,203 sq. ft. 3-bedroom + maid
  Villa 2, size 2,898 sq. ft. 4-bedroom + maid
  Villa 3, size 3,386 sq. ft. 5-bedroom + maid
  Villa 4 size 3,862 sq. ft. 5-bedroom + maid
- Community amenities include school, nursery, cinema, jogging track, community park, kids' playing area, family and BBQ area, sports facilities, mosque, shopping, and F&B outlets
- 20 minutes to center of city
- A walking distance central park connecting all communities
- Direct access to Emirates Road and Academic City Road
- Only 15 minutes away from Expo 2020 site
- Close proximity to Dubai's major landmarks
- Lively and vibrant gated community surrounded by plush greenery

























## Villa 1

#### 3 Bedrooms + Maids

Suite Area: 179.04 sq.m. / 1,927.17 sq.ft. Balcony: 25.69 sq.m. / 276.52 sq.ft. Carport: 39.85 sq.m. / 428.94 sq.ft.

Total Area: 204.73 sq.m. / 2,204 sq.ft.





## Villa 2

#### 4 Bedrooms + Maids

Suite Area: 243.25 sq.m. / 2,618.32 sq.ft. Balcony: 26.04 sq.m. / 280.29 sq.ft. Carport: 39.76 sq.m / 427.97 sq.ft.

Total Area: 269.29 sq.m. / 2,899 sq.ft.





## Villa 3

#### 5 Bedrooms + Maids

Suite Area: 280.77 sq.m. / 3,022.18 sq.ft. Balcony: 33.81 sq.m. / 363.93 sq.ft. Carport: 54.95 sq.m. / 591.48 sq.ft.

Total Area: 314.58 sq.m. / 3,386 sq.ft.





## Villa 4

# 5 Bedrooms + Family living area on the 1st floor + Maids

Suite Area: 317.31 sq.m. / 3415.50 sq.ft. Balcony: 41.53 sq.m. / 447.03 sq.ft. Carport: 60.23 sq.m. / 648.31 sq.ft.