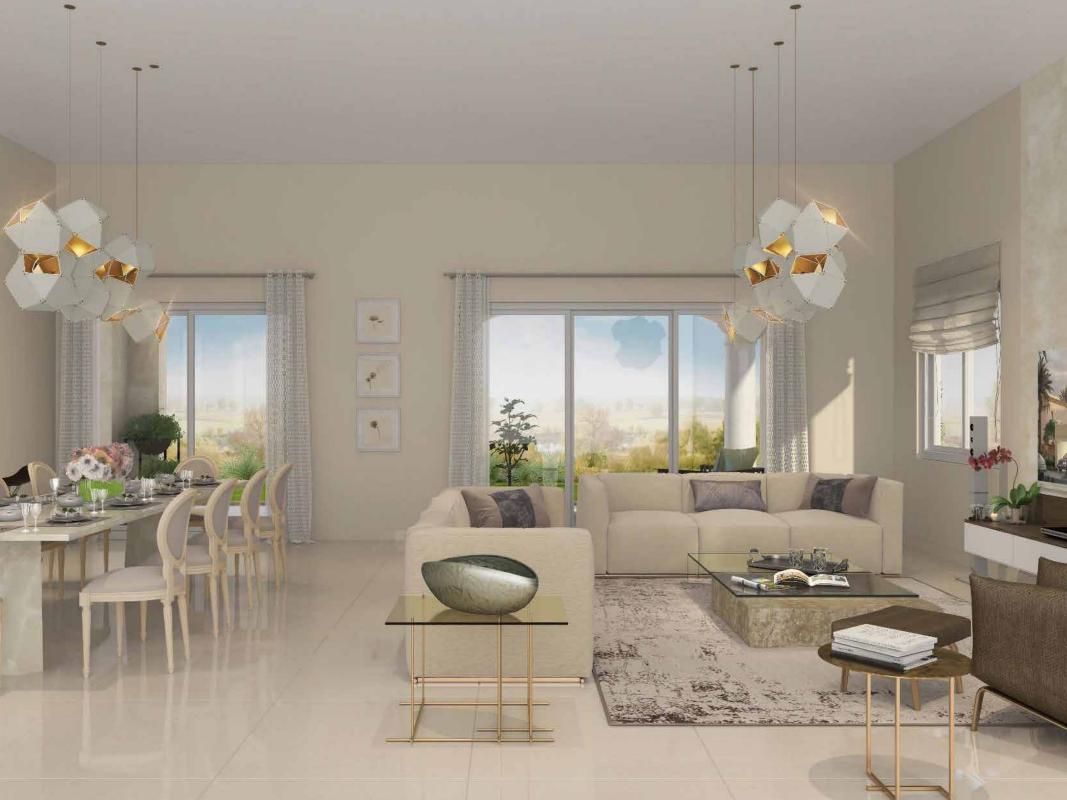

e intersection of Emirates Road and Al Ain Road along Emirates Road
- Spacious 3, 4, 5-bedroom stand-alone villas
  Villa 1, size 2,203 sq. ft. 3-bedroom + maid
  Villa 2, size 2,898 sq. ft. 4-bedroom + maid
  Villa 3, size 3,386 sq. ft. 5-bedroom + maid
  Villa 4 size 3,862 sq. ft. 5-bedroom + maid
- Community amenities include school, nursery, cinema, jogging track, community park, kids' playing area, family and BBQ area, sports facilities, mosque, shopping, and F&B outlets
- 20 minutes to center of city
- A walking distance central park connecting all communities
- Direct access to Emirates Road and Academic City Road
- Only 15 minutes away from Expo 2020 site
- Close proximity to Dubai's major landmarks
- Lively and vibrant gated community surrounded by plush greenery

























## Villa 1

#### 3 Bedrooms + Maids

Suite Area: 179.04 sq.m. / 1,927.17 sq.ft. Balcony: 25.69 sq.m. / 276.52 sq.ft. Carport: 39.85 sq.m. / 428.94 sq.ft.

Total Area: 204.73 sq.m. / 2,204 sq.ft.





## Villa 2

#### 4 Bedrooms + Maids

Suite Area: 243.25 sq.m. / 2,618.32 sq.ft. Balcony: 26.04 sq.m. / 280.29 sq.ft. Carport: 39.76 sq.m / 427.97 sq.ft.

Total Area: 269.29 sq.m. / 2,899 sq.ft.





## Villa 3

#### 5 Bedrooms + Maids

Suite Area: 280.77 sq.m. / 3,022.18 sq.ft. Balcony: 33.81 sq.m. / 363.93 sq.ft. Carport: 54.95 sq.m. / 591.48 sq.ft.

Total Area: 314.58 sq.m. / 3,386 sq.ft.





## Villa 4

# 5 Bedrooms + Family living area on the 1st floor + Maids

Suite Area: 317.31 sq.m. / 3415.50 sq.ft. Balcony: 41.53 sq.m. / 447.03 sq.ft. Carport: 60.23 sq.m. / 648.31 sq.ft.

Tota