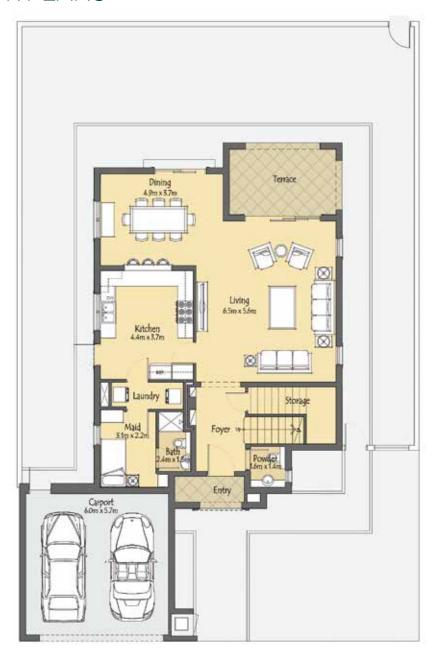

## Villa 1

#### 3 Bedrooms + Maids

Suite Area: 179.04 sq.m. / 1,927.17 sq.ft. Balcony: 25.69 sq.m. / 276.52 sq.ft. Carport: 39.85 sq.m. / 428.94 sq.ft.

Total Area: 204.73 sq.m. / 2,204 sq.ft.