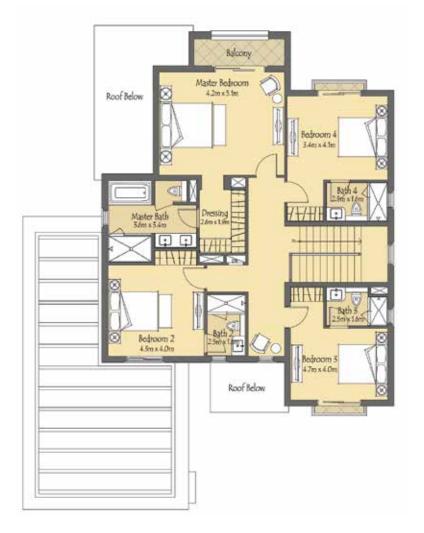

## Villa 2

#### 4 Bedrooms + Maids

Suite Area: 243.25 sq.m. / 2,618.32 sq.ft. Balcony: 26.04 sq.m. / 280.29 sq.ft. Carport: 39.76 sq.m / 427.97 sq.ft.

Total Area: 269.29 sq.m. / 2,899 sq.ft.