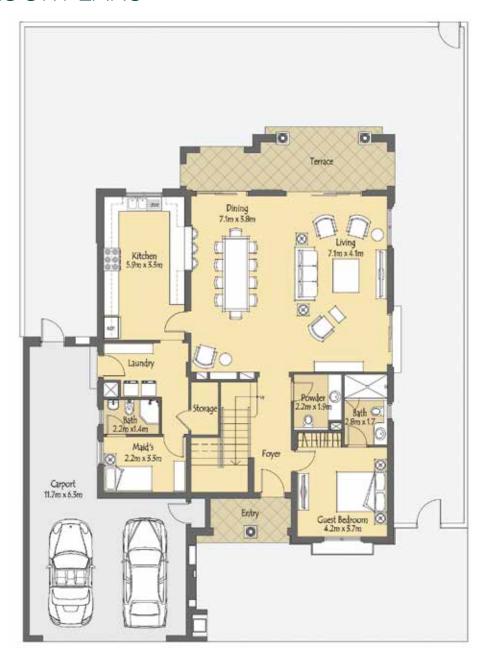

## Villa 4

# 5 Bedrooms + Family living area on the 1st floor + Maids

Suite Area: 317.31 sq.m. / 3415.50 sq.ft. Balcony: 41.53 sq.m. / 447.03 sq.ft. Carport: 60.23 sq.m. / 648.31 sq.ft.

Total Area: 358.84 sq.m. / 3863 sq.ft.