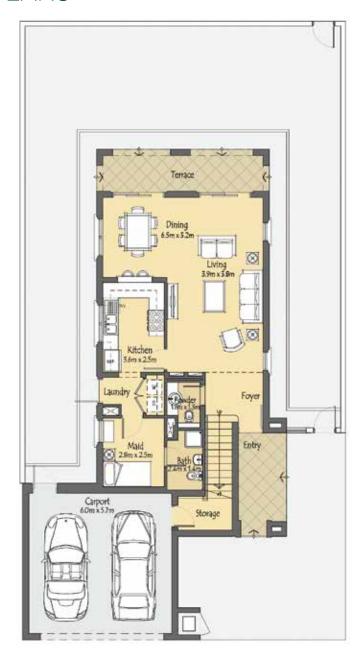

## Villa 2

#### 4 Bedrooms + Maids

Suite Area: 243.25 sq.m. / 2,618.32 sq.ft. Balcony: 26.04 sq.m. / 280.29 sq.ft. Carport: 39.76 sq.m / 427.97 sq.ft.

Total Area: 269.29 sq.m. / 2,899 sq.ft.