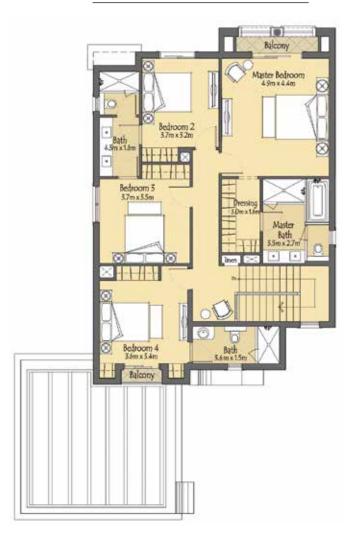

## Villa 3

#### 5 Bedrooms + Maids

Suite Area: 280.77 sq.m. / 3,022.18 sq.ft. Balcony: 33.81 sq.m. / 363.93 sq.ft. Carport: 54.95 sq.m. / 591.48 sq.ft.

Total Area: 314.58 sq.m. / 3,386 sq.ft.