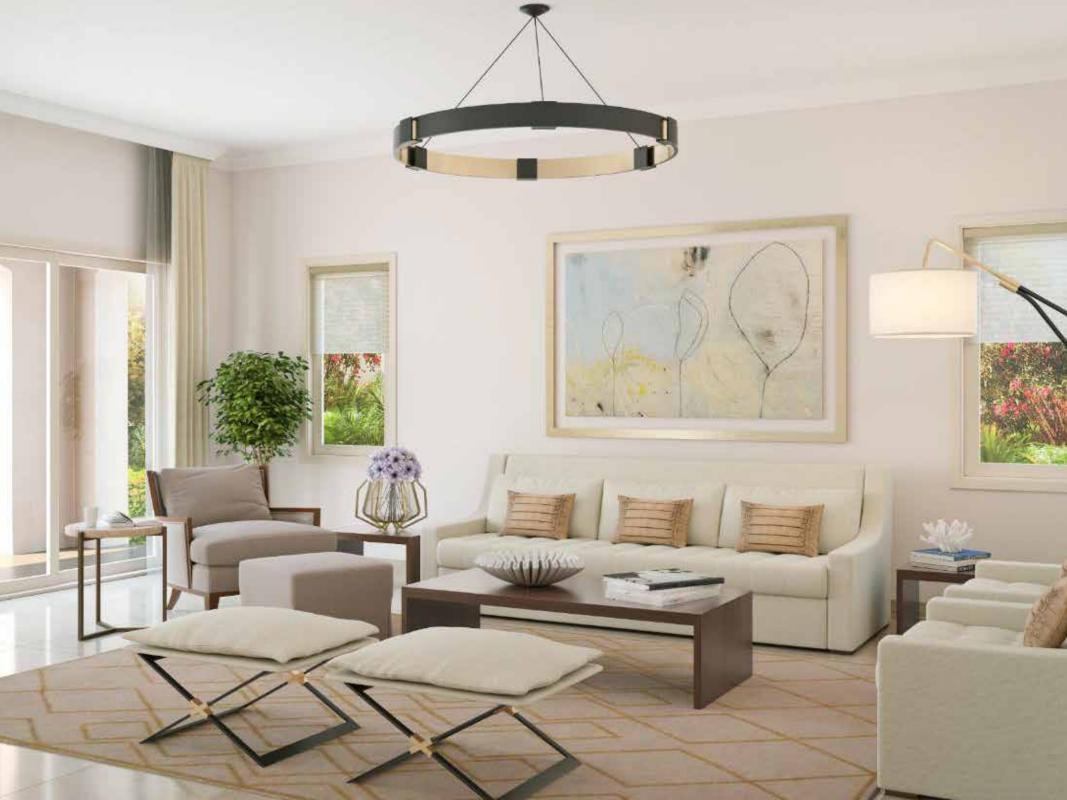

near the intersection of Emirates Road and Al Ain Road along Emirates Road
- Spacious 3, 4, 5-bedroom stand-alone villas
  Villa 1, size 2,203 sq. ft. 3-bedroom + maid
  Villa 2, size 2,898 sq. ft. 4-bedroom + maid
  Villa 3, size 3,386 sq. ft. 5-bedroom + maid
  Villa 4 size 3,862 sq. ft. 5-bedroom + maid
- Community amenities include school, nursery, cinema, jogging track, community park, kids' playing area, family and BBQ area, sports facilities, mosque, shopping, and F&B outlets
- 20 minutes to center of city
- A walking distance central park connecting all communities
- Direct access to Emirates Road and Academic City Road
- Only 15 minutes away from Expo 2020 site
- Close proximity to Dubai's major landmarks
- Lively and vibrant gated community surrounded by plush greenery

























## Villa 1

#### 3 Bedrooms + Maids

Suite Area: 179.04 sq.m. / 1,927.17 sq.ft. Balcony: 25.69 sq.m. / 276.52 sq.ft. Carport: 39.85 sq.m. / 428.94 sq.ft.

Total Area: 204.73 sq.m. / 2,204 sq.ft.





## Villa 2

#### 4 Bedrooms + Maids

Suite Area: 243.25 sq.m. / 2,618.32 sq.ft. Balcony: 26.04 sq.m. / 280.29 sq.ft. Carport: 39.76 sq.m / 427.97 sq.ft.

Total Area: 269.29 sq.m. / 2,899 sq.ft.





## Villa 3

#### 5 Bedrooms + Maids

Suite Area: 280.77 sq.m. / 3,022.18 sq.ft. Balcony: 33.81 sq.m. / 363.93 sq.ft. Carport: 54.95 sq.m. / 591.48 sq.ft.

Total Area: 314.58 sq.m. / 3,386 sq.ft.





## Villa 4

# 5 Bedrooms + Family living area on the 1st floor + Maids

Suite Area: 317.31 sq.m. / 3415.50 sq.ft. Balcony: 41.53 sq.m. / 447.03 sq.ft. Carport: 60.23 sq.m. / 648.31 sq.f