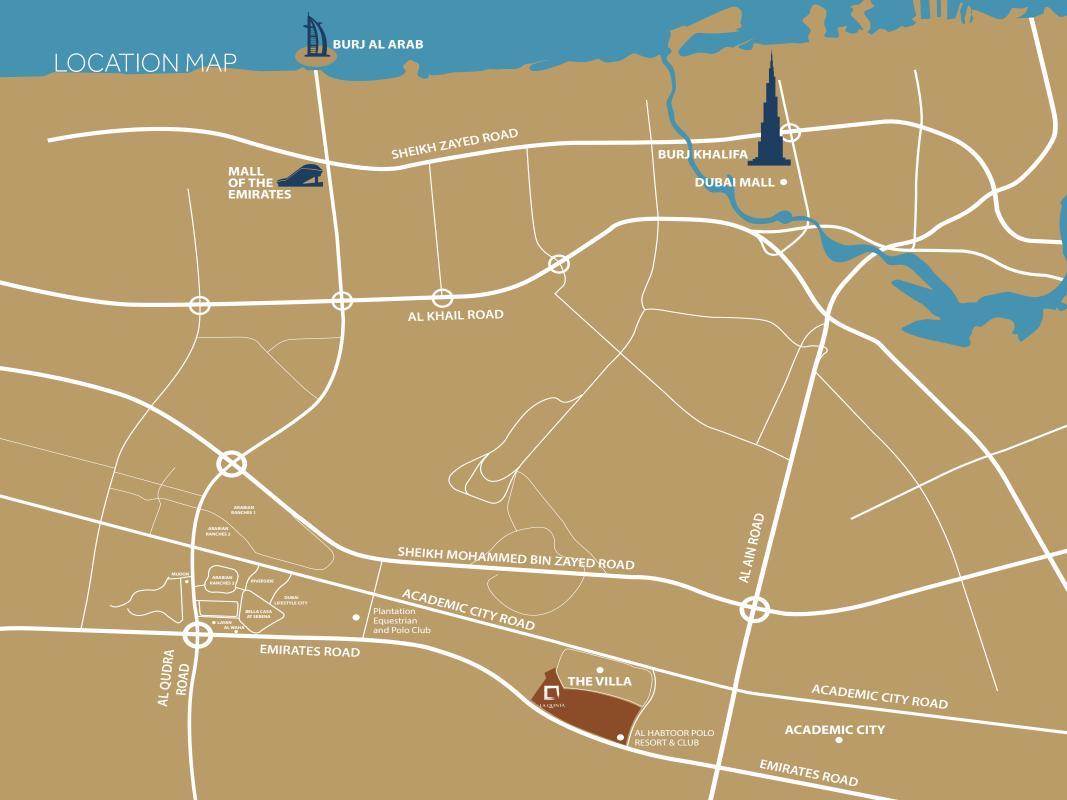

## FACT SHEET

- Located near the intersection of Emirates Road and Al Ain Road along Emirates Road
- Spacious 3, 4, 5-bedroom stand-alone villas
  Villa 1, size 2,203 sq. ft. 3-bedroom + maid
  Villa 2, size 2,898 sq. ft. 4-bedroom + maid
  Villa 3, size 3,386 sq. ft. 5-bedroom + maid
  Villa 4 size 3,862 sq. ft. 5-bedroom + maid
- Community amenities include school, nursery, cinema, jogging track, community park, kids' playing area, family and BBQ area, sports facilities, mosque, shopping, and F&B outlets
- 20 minutes to center of city
- A walking distance central park connecting all communities
- Direct access to Emirates Road and Academic City Road
- Only 15 minutes away from Expo 2020 site
- Close proximity to Dubai's major landmarks
- Lively and vibrant gated community surrounded by plush greenery