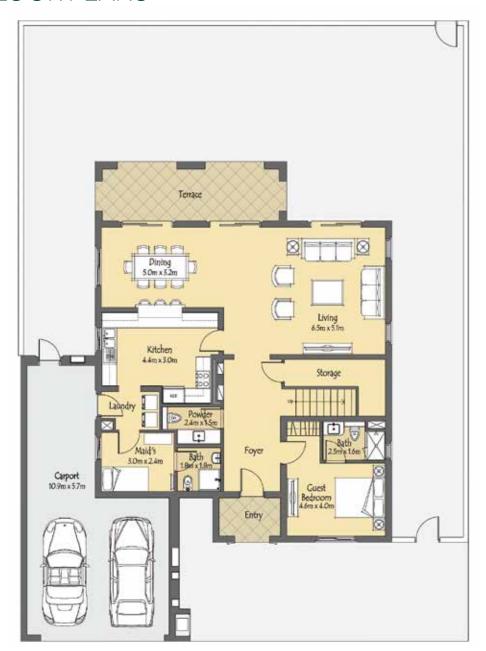

## Villa 2

#### 4 Bedrooms + Maids

Suite Area: 243.25 sq.m. / 2,618.32 sq.ft. Balcony: 26.04 sq.m. / 280.29 sq.ft. Carport: 39.76 sq.m / 427.97 sq.ft.

Total Area: 269.29 sq.m. / 2,899 sq.ft.