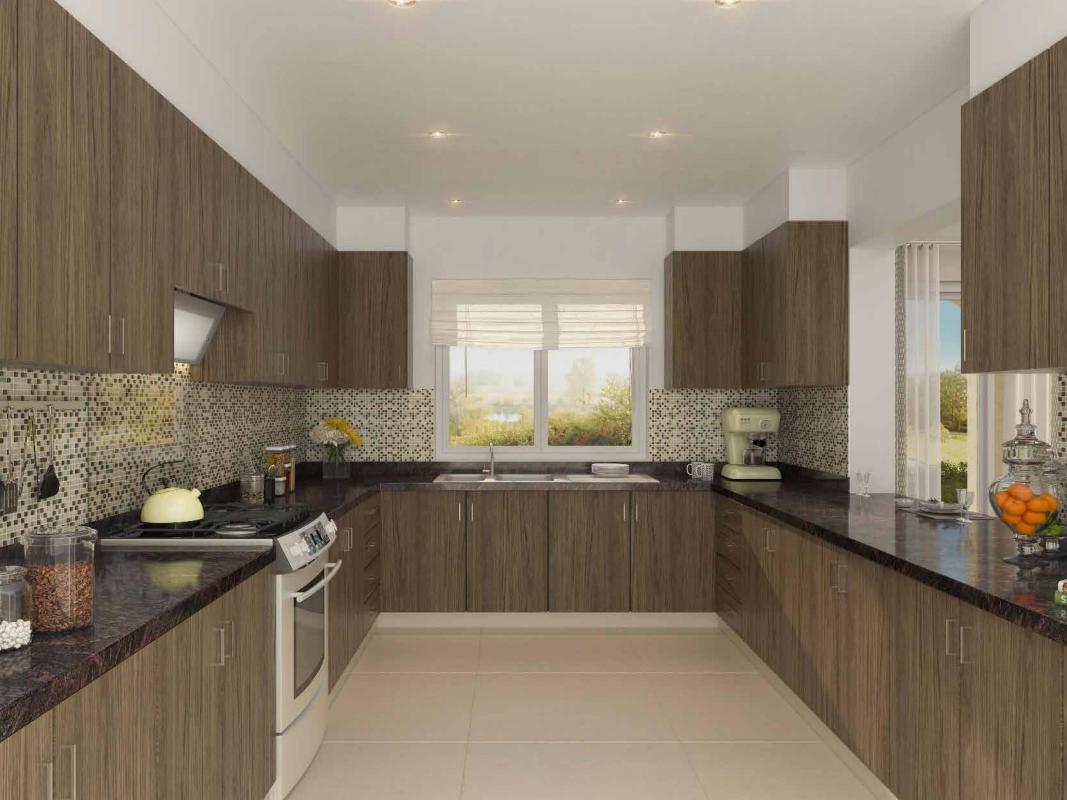

tersection of Emirates Road and Al Ain Road along Emirates Road
- Spacious 3, 4, 5-bedroom stand-alone villas
  Villa 1, size 2,203 sq. ft. 3-bedroom + maid
  Villa 2, size 2,898 sq. ft. 4-bedroom + maid
  Villa 3, size 3,386 sq. ft. 5-bedroom + maid
  Villa 4 size 3,862 sq. ft. 5-bedroom + maid
- Community amenities include school, nursery, cinema, jogging track, community park, kids' playing area, family and BBQ area, sports facilities, mosque, shopping, and F&B outlets
- 20 minutes to center of city
- A walking distance central park connecting all communities
- Direct access to Emirates Road and Academic City Road
- Only 15 minutes away from Expo 2020 site
- Close proximity to Dubai's major landmarks
- Lively and vibrant gated community surrounded by plush greenery

























## Villa 1

#### 3 Bedrooms + Maids

Suite Area: 179.04 sq.m. / 1,927.17 sq.ft. Balcony: 25.69 sq.m. / 276.52 sq.ft. Carport: 39.85 sq.m. / 428.94 sq.ft.

Total Area: 204.73 sq.m. / 2,204 sq.ft.





## Villa 2

#### 4 Bedrooms + Maids

Suite Area: 243.25 sq.m. / 2,618.32 sq.ft. Balcony: 26.04 sq.m. / 280.29 sq.ft. Carport: 39.76 sq.m / 427.97 sq.ft.

Total Area: 269.29 sq.m. / 2,899 sq.ft.





## Villa 3

#### 5 Bedrooms + Maids

Suite Area: 280.77 sq.m. / 3,022.18 sq.ft. Balcony: 33.81 sq.m. / 363.93 sq.ft. Carport: 54.95 sq.m. / 591.48 sq.ft.

Total Area: 314.58 sq.m. / 3,386 sq.ft.





## Villa 4

# 5 Bedrooms + Family living area on the 1st floor + Maids

Suite Area: 317.31 sq.m. / 3415.50 sq.ft. Balcony: 41.53 sq.m. / 447.03 sq.ft. Carport: 60.23 sq.m. / 648.31 sq.ft.

Total Ar