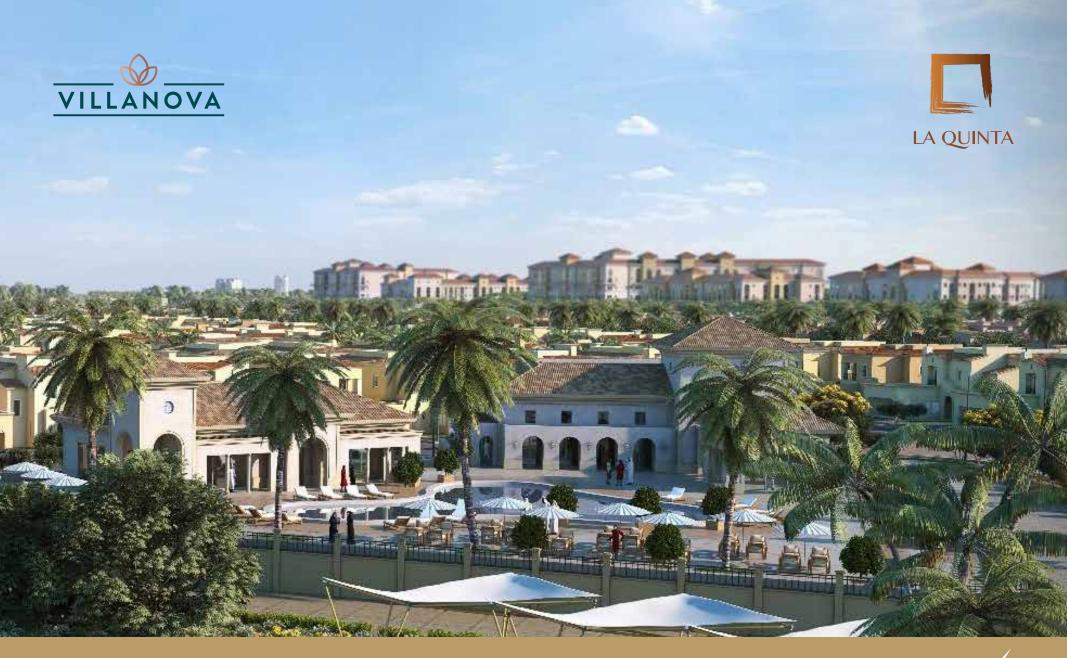

A NEW ADDRESS FOR YOUR FAMILY

## FACT SHEET

- Located near the intersection of Emirates Road and Al Ain Road along Emirates Road
- Spacious 3, 4, 5-bedroom stand-alone villas
  Villa 1, size 2,203 sq. ft. 3-bedroom + maid
  Villa 2, size 2,898 sq. ft. 4-bedroom + maid
  Villa 3, size 3,386 sq. ft. 5-bedroom + maid
  Villa 4 size 3,862 sq. ft. 5-bedroom + maid
- Community amenities include school, nursery, cinema, jogging track, community park, kids' playing area, family and BBQ area, sports facilities, mosque, shopping, and F&B outlets
- 20 minutes to center of city
- A walking distance central park connecting all communities
- Direct access to Emirates Road and Academic City Road
- Only 15 minutes away from Expo 2020 site
- Close proximity to Dubai's major landmarks
- Lively and vibrant gated community surrounded by plush greenery