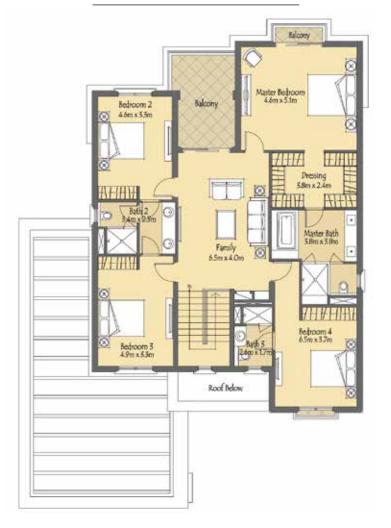

## Villa 4

# 5 Bedrooms + Family living area on the 1st floor + Maids

Suite Area: 317.31 sq.m. / 3415.50 sq.ft. Balcony: 41.53 sq.m. / 447.03 sq.ft. Carport: 60.23 sq.m. / 648.31 sq.ft.

Total Area: 358.84 sq.m. / 3863 sq.ft.