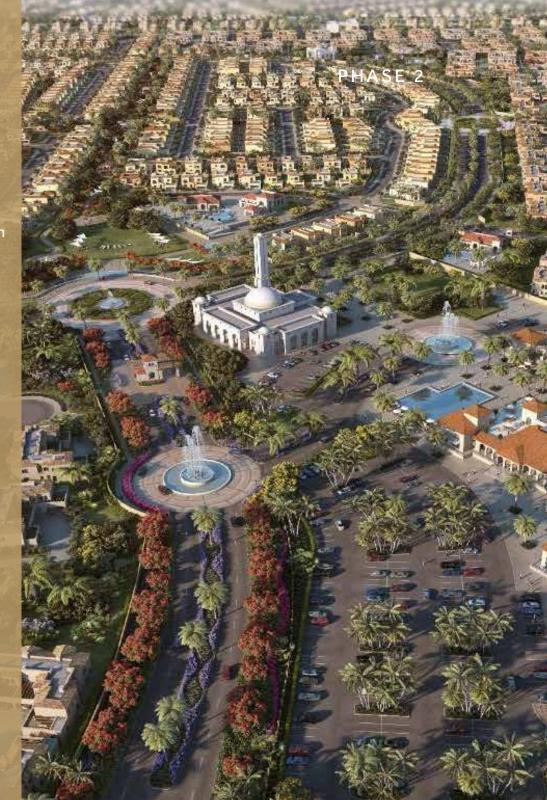

## FACT SHEET

- Located near the intersection of Emirates Road and Al Ain Road along Emirates Road
- Spacious 3, 4, 5-bedroom stand-alone villas
  Villa 1, size 2,203 sq. ft. 3-bedroom + maid
  Villa 2, size 2,898 sq. ft. 4-bedroom + maid
  Villa 3, size 3,386 sq. ft. 5-bedroom + maid
  Villa 4 size 3,862 sq. ft. 5-bedroom + maid
- Community amenities include school, nursery, cinema, jogging track, community park, kids' playing area, family and BBQ area, sports facilities, mosque, shopping, and F&B outlets
- 20 minutes to center of city
- A walking distance central park connecting all communities
- Direct access to Emirates Road and Academic City Road
- Only 15 minutes away from Expo 2020 site
- Close proximity to Dubai's major landmarks
- Lively and vibrant gated community surrounded by plush greenery