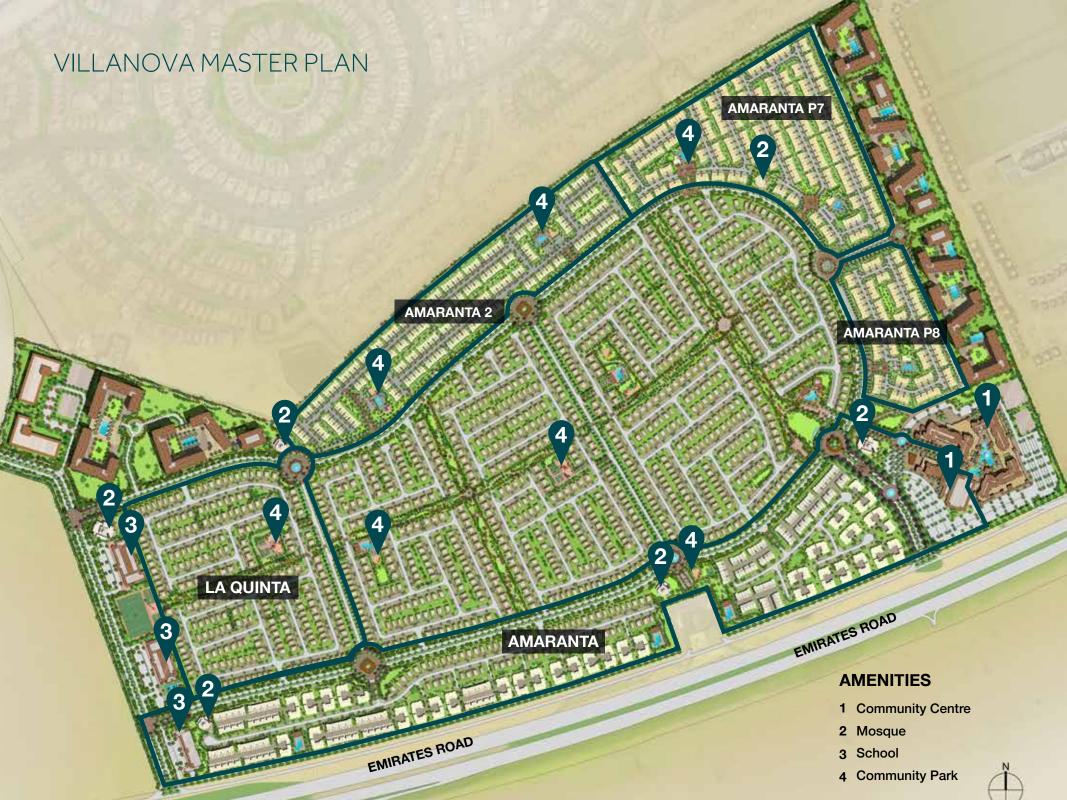

## FACT SHEET

- Located near the intersection of Emirates Road and Al Ain Road along Emirates Road
- Spacious 3, 4, 5-bedroom stand-alone villas
  Villa 1, size 2,203 sq. ft. 3-bedroom + maid
  Villa 2, size 2,898 sq. ft. 4-bedroom + maid
  Villa 3, size 3,386 sq. ft. 5-bedroom + maid
  Villa 4 size 3,862 sq. ft. 5-bedroom + maid
- Community amenities include school, nursery, cinema, jogging track, community park, kids' playing area, family and BBQ area, sports facilities, mosque, shopping, and F&B outlets
- 20 minutes to center of city
- A walking distance central park connecting all communities
- Direct access to Emirates Road and Academic City Road
- Only 15 minutes away from Expo 2020 site
- Close proximity to Dubai's major landmarks
- Lively and vibrant gated community surrounded by plush greenery