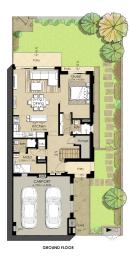

## **END UNIT/4BEDROOM**

TYPE 3-M

| AREA                | MIN (SQ.FT.) | MAX (SQ.FT.) |
|---------------------|--------------|--------------|
| TOTAL BUILT-UP AREA | 2,445.78     | 2,445.78     |

Disclaimer

1. All room dimensions are in metric and measured to structural elements and exclude wall finishes and construction tolerances. 2. All dimensions have been provided by our consultant architects.

3. All materials, dimensions, drawings features and amenities are approximate at the time of printing, 4. Actual area may vary from stated area. Drawings not to scale E&EO. The developer reserves the right to make revisions to the floor plans and any features, materials, dimensions, drawings and amenities mentioned in this brochure without notice.

5. Unit floor plan might be mirrored according to its location in the building layout.