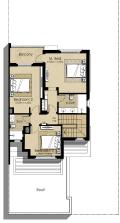

### **END UNIT/4BEDROOM** TYPE 3-M

| AREA                | MIN (SQ.FT.) | MAX (SQ.FT.) |
|---------------------|--------------|--------------|
| TOTAL BUILT-UP AREA | 2,445.78     | 2,445.78     |

Last Jain Bright States and measured to structural elements and exclude wall finishes and construction tolerances. 2. All dimensions have been provided by our consultant architects.
3. All materials, dimensions, drawings features and amenities are approximate at the time of printing. 4. Actual area may vary from stated area. Drawings not to scale E&EO. The developer reserves the right to make revisions to the floor plans and any features, materials, dimensions, drawings and amenities mentioned in this brochure without notice.
5. Unit floor plan might be mirrored according to its location in the building layout.