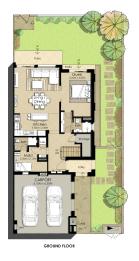

### **END UNIT/4BEDROOM** TYPE 3-M

| AREA                | MIN (SQ.FT.) | MAX (SQ.FT.) |
|---------------------|--------------|--------------|
| TOTAL BUILT-UP AREA | 2,445.78     | 2,445.78     |

Last Jain Bright States and measured to structural elements and exclude wall finishes and construction tolerances. 2. All dimensions have been provided by our consultant architects.
3. All materials, dimensions, drawings features and amenities are approximate at the time of printing. 4. Actual area may vary from stated area. Drawings not to scale E&EO. The developer reserves the right to make revisions to the floor plans and any features, materials, dimensions, drawings and amenities mentioned in this brochure without notice.
5. Unit floor plan might be mirrored according to its location in the building layout.