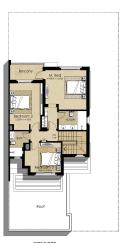

## **END UNIT/4BEDROOM**

TYPE 3-M

| AREA                | MIN (SQ.FT.) | MAX (SQ.FT.) |
|---------------------|--------------|--------------|
| TOTAL BUILT-UP AREA | 2,445.78     | 2,445.78     |

Disclaimer

1. All room dimensions are in metric and measured to structural elements and exclude wall finishes and construction tolerances. 2. All dimensions have been provided by our consultant architects.

3. All materials, dimensions, drawings features and amenities are approximate at the time of printing, 4. Actual area may vary from stated area. Drawings not to scale E&EO. The developer reserves the right to make revisions to the floor plans and any features, materials, dimensions, drawings and amenities mentioned in this brochure without notice.

5. Unit floor plan might be mirrored according to its location in the building layout.