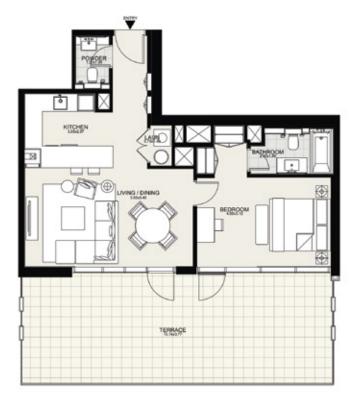

### 1ST TO 16TH FLOOR

 Suite Area:
 1053 - 1244 sq. ft

 Balcony Area:
 30 - 52 sq. ft

Total Area: 1083 - 1296 sq. ft

DISCLAIMER: All measurements, dimensions, coordinates and drawings given as the Floor Plans in this literature are approximate and provided only for the purpose of marketing, illustration, information and general guidance as such drawings are not to scale. All the rooms, swimming pool, sizes, locations, orientations, dimensions, fixtures, fittings, finishes and specifications (inciding materials for, placement, size of rooms, windows, doors, balcony, furniture's, inbuilt wardrobe etc.) provided in the floor plans may vary as the same have been taken from concept designs prior to the actual development/construction and therefore their accuracy in relation to actual construction cannot be confirmed. Hence, we make no guarantee, warranty or representation as to the accuracy and completeness of the Floor plan information as changes may be made during the development process, without notice. Always refer to latest IFC design available in the sales office for the most accurate representation of all construction details

### 1ST TO 16TH FLOOR

Suite Area: 1053 - 1244 sq. ft

Balcony Area: 30 - 52 sq. ft

Total Area: 1083 - 1296 sq. ft

DISCLAIMER: All measurements, dimensions, coordinates and drawings given as the Floor Plans in this literature are approximate and provided only for the purpose of marketing, illustration, information and general guidance as such drawings are not to scale. All the rooms, swimming pool, sizes, locations, orientations, dimensions, fixtures, fittings, finishes and specifications (including materials for, placement, size of rooms, windows, doors, balcony, furniture's, inbuilt wardrobe etc.) provided in the floor plans may vary as the same have been taken from concept designs prior to extend development/construction and therefore their accuracy in relation to actual construction cannot be confirmed. Hence, warranty or representation as to the accuracy and completeness of the Floor plan information as changes may be made during the .development process, without notice. Always refer to latest IFC design available in the sales office for the most accurate representation of all construction details

### 1ST TO 16TH FLOOR

 Suite Area:
 1053 - 1244 sq. ft

 Balcony Area:
 30 - 52 sq. ft

 Total Area:
 1083 - 1296 sq. ft

DISCLAIMER: All measurements, dimensions, coordinates and drawings given as the Floor Plans in this literature are approximate and provided only for the purpose of marketing, illustration, information and general guidance as such drawings are not to scale. All the rooms, swimming pool, sizes, locations, orientations, dimensions, fixtures, fittings, finishes and specifications (including materials for, placement, size of rooms, windows, doors, balcony, furniture's, inbuilt wardrobe etc.) provided in the floor plans may vary as the same have been taken from concept designs prior to the actual development/construction and therefore their accuracy in relation to actual contraction cannot be confirmed. Hence, we make no guarantee, warranty or representation as to the accuracy and completeness of the Floor plan information as changes may be made during the development process, without notice. Always refer to latest IFC design available in the sales office for the most accurate representation of all construction details