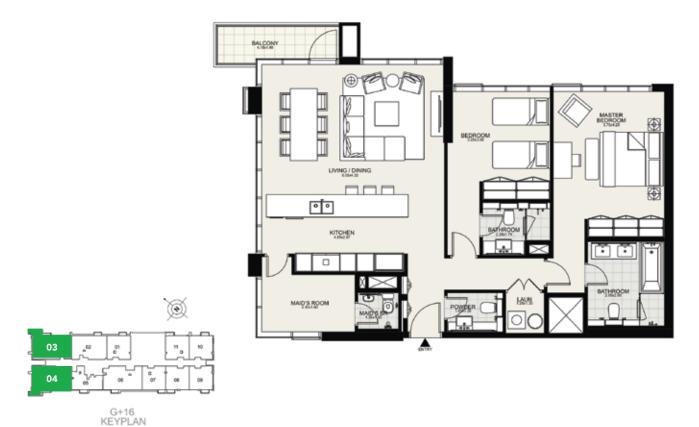

### 1ST TO 16TH FLOOR

 Suite Area:
 1053 - 1244 sq. ft

 Balcony Area:
 30 - 52 sq. ft

Total Area: 1083 - 1296 sq. ft

DISCLAIMER: All measurements, dimensions, coordinates and drawings given as the Floor Plans in this literature are approximate and provided only for the purpose of marketing, illustration, information and general guidance as such drawings are not to scale. All the rooms, swimming pool, sizes, locations, orientations, dimensions, fixtures, fittings, finishes and specifications (inciding materials for, placement, size of rooms, windows, doors, balcony, furniture's, inbuilt wardrobe etc.) provided in the floor plans may vary as the same have been taken from concept designs prior to the actual development/construction and therefore their accuracy in relation to actual construction cannot be confirmed. Hence, we make no guarantee, warranty or representation as to the accuracy and completeness of the Floor plan information as changes may be made during the development process, without notice. Always refer to latest IFC design available in the sales office for the most accurate representation of all construction details

### 1ST TO 16TH FLOOR

Suite Area: 1053 - 1244 sq. ft

Balcony Area: 30 - 52 sq. ft

Total Area: 1083 - 1296 sq. ft

DISCLAIMER: All measurements, dimensions, coordinates and drawings given as the Floor Plans in this literature are approximate and provided only for the purpose of marketing, illustration, information and general guidance as such drawings are not to scale. All the rooms, swimming pool, sizes, locations, orientations, dimensions, fixtures, fittings, finishes and specifications (including materials for, placement, size of rooms, windows, doors, balcony, furniture's, inbuilt wardrobe etc.) provided in the floor plans may vary as the same have been taken from concept designs prior to extend development/construction and therefore their accuracy in relation to actual construction cannot be confirmed. Hence, warranty or representation as to the accuracy and completeness of the Floor plan information as changes may be made during the .development process, without notice. Always refer to latest IFC design available in the sales office for the most accurate representation of all construction details

### 1ST TO 16TH FLOOR

 Suite Area:
 1053 - 1244 sq. ft

 Balcony Area:
 30 - 52 sq. ft

 Total Area:
 1083 - 1296 sq. ft

DISCLAIMER: All measurements, dimensions, coordinates and drawings given as the Floor Plans in this literature are approximate and provided only for the purpose of marketing, illustration, information and general guidance as such drawings are not to scale. All the rooms, swimming pool, sizes, locations, orientations, dimensions, fixtures, fittings, finishes and specifications (including materials for, placement, size of rooms, windows, doors, balcony, furniture's, inbuilt wardrobe etc.) provided in the floor plans may vary as the same have been taken from concept designs prior to the actual development/construction and therefore their accuracy in relation to actual contraction cannot be confirmed. Hence, we make no guarantee, warranty or representation as to the accuracy and completeness of the Floor plan information as changes may be made during the development process, without notice. Always refer to latest IFC design available in the sales office for the most accurate representation of all construction details