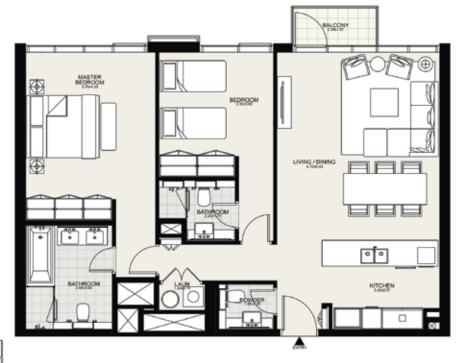

### 1ST TO 16TH FLOOR

 Suite Area:
 1053 - 1244 sq. ft

 Balcony Area:
 30 - 52 sq. ft

Total Area: 1083 - 1296 sq. ft

DISCLAIMER: All measurements, dimensions, coordinates and drawings given as the Floor Plans in this literature are approximate and provided only for the purpose of marketing, illustration, information and general guidance as such drawings are not to scale. All the rooms, swimming pool, sizes, locations, orientations, dimensions, fixtures, fittings, finishes and specifications (inciding materials for, placement, size of rooms, windows, doors, balcony, furniture's, inbuilt wardrobe etc.) provided in the floor plans may vary as the same have been taken from concept designs prior to the actual development/construction and therefore their accuracy in relation to actual construction cannot be confirmed. Hence, we make no guarantee, warranty or representation as to the accuracy and completeness of the Floor plan information as changes may be made during the development process, without notice. Always refer to latest IFC design available in the sales office for the most accurate representation of all construction details

### 1ST TO 16TH FLOOR

Suite Area: 1053 - 1244 sq. ft

Balcony Area: 30 - 52 sq. ft

Total Area: 1083 - 1296 sq. ft

DISCLAIMER: All measurements, dimensions, coordinates and drawings given as the Floor Plans in this literature are approximate and provided only for the purpose of marketing, illustration, information and general guidance as such drawings are not to scale. All the rooms, swimming pool, sizes, locations, orientations, dimensions, fixtures, fittings, finishes and specifications (including materials for, placement, size of rooms, windows, doors, balcony, furniture's, inbuilt wardrobe etc.) provided in the floor plans may vary as the same have been taken from concept designs prior to extend development/construction and therefore their accuracy in relation to actual construction cannot be confirmed. Hence, warranty or representation as to the accuracy and completeness of the Floor plan information as changes may be made during the .development process, without notice. Always refer to latest IFC design available in the sales office for the most accurate representation of all construction details

### 1ST TO 16TH FLOOR

 Suite Area:
 1053 - 1244 sq. ft

 Balcony Area:
 30 - 52 sq. ft

 Total Area:
 1083 - 1296 sq. ft

DISCLAIMER: All measurements, dimensions, coordinates and drawings given as the Floor Plans in this literature are approximate and provided only for the purpose of marketing, illustration, information and general guidance as such drawings are not to scale. All the rooms, swimming pool, sizes, locations, orientations, dimensions, fixtures, fittings, finishes and specifications (including materials for, placement, size of rooms, windows, doors, balcony, furniture's, inbuilt wardrobe etc.) provided in the floor plans may vary as the same have been taken from concept designs prior to the actual development/construction and therefore their accuracy in relation to actual contraction cannot be confirmed. Hence, we make no guarantee, warranty or representation as to the accuracy and completeness of the Floor plan information as changes may be made during the development process, without notice. Always refer to latest IFC design available in the sales office for the most accurate representation of all construction details