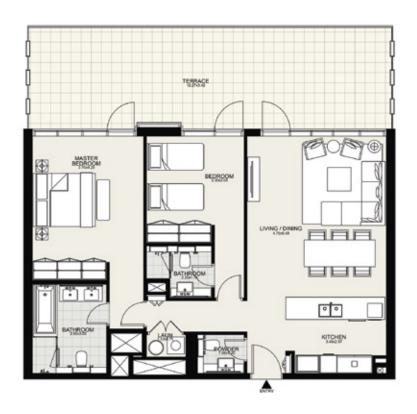

### 1ST TO 16TH FLOOR

 Suite Area:
 1053 - 1244 sq. ft

 Balcony Area:
 30 - 52 sq. ft

Total Area: 1083 - 1296 sq. ft

DISCLAIMER: All measurements, dimensions, coordinates and drawings given as the Floor Plans in this literature are approximate and provided only for the purpose of marketing, illustration, information and general guidance as such drawings are not to scale. All the rooms, swimming pool, sizes, locations, orientations, dimensions, fixtures, fittings, finishes and specifications (inciding materials for, placement, size of rooms, windows, doors, balcony, furniture's, inbuilt wardrobe etc.) provided in the floor plans may vary as the same have been taken from concept designs prior to the actual development/construction and therefore their accuracy in relation to actual construction cannot be confirmed. Hence, we make no guarantee, warranty or representation as to the accuracy and completeness of the Floor plan information as changes may be made during the development process, without notice. Always refer to latest IFC design available in the sales office for the most accurate representation of all construction details

### 1ST TO 16TH FLOOR

Suite Area: 1053 - 1244 sq. ft

Balcony Area: 30 - 52 sq. ft

Total Area: 1083 - 1296 sq. ft

DISCLAIMER: All measurements, dimensions, coordinates and drawings given as the Floor Plans in this literature are approximate and provided only for the purpose of marketing, illustration, information and general guidance as such drawings are not to scale. All the rooms, swimming pool, sizes, locations, orientations, dimensions, fixtures, fittings, finishes and specifications (including materials for, placement, size of rooms, windows, doors, balcony, furniture's, inbuilt wardrobe etc.) provided in the floor plans may vary as the same have been taken from concept designs prior to extend development/construction and therefore their accuracy in relation to actual construction cannot be confirmed. Hence, warranty or representation as to the accuracy and completeness of the Floor plan information as changes may be made during the .development process, without notice. Always refer to latest IFC design available in the sales office for the most accurate representation of all construction details

### 1ST TO 16TH FLOOR

 Suite Area:
 1053 - 1244 sq. ft

 Balcony Area:
 30 - 52 sq. ft

 Total Area:
 1083 - 1296 sq. ft

DISCLAIMER: All measurements, dimensions, coordinates and drawings given as the Floor Plans in this literature are approximate and provided only for the purpose of marketing, illustration, information and general guidance as such drawings are not to scale. All the rooms, swimming pool, sizes, locations, orientations, dimensions, fixtures, fittings, finishes and specifications (including materials for, placement, size of rooms, windows, doors, balcony, furniture's, inbuilt wardrobe etc.) provided in the floor plans may vary as the same have been taken from concept designs prior to the actual development/construction and therefore their accuracy in relation to actual contraction cannot be confirmed. Hence, we make no guarantee, warranty or representation as to the accuracy and completeness of the Floor plan information as changes may be made during the development process, without notice. Always refer to latest IFC design available in the sales office for the most accurate representation of all construction details