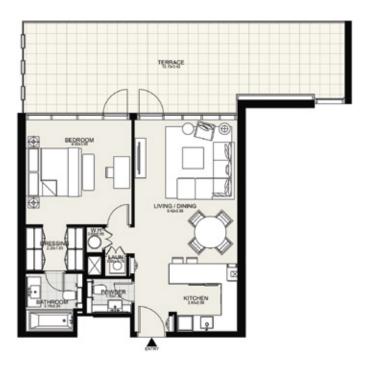

### 1ST TO 16TH FLOOR

 Suite Area:
 684 - 716 sq. ft

 Balcony Area:
 30 - 55 sq. ft

 Total Area:
 716 - 768 sq. ft

DISCLAIMER: All measurements, dimensions, coordinates and drawings given as the Floor Plans in this literature are approximate and provided only for the purpose of marketing, illustration, information and general guidance as such drawings are not to scale. All the rooms, swimming pool, sizes, locations, orientations, dimensions, fixtures, fittings, finishes and specifications (including materials for, placement, size of rooms, windows, doors, balcony, furniture's, inbuilt wardrobe etc.) provided in the floor plans may vary as the same have been taken from concept designs prior to tactual development/construction and therefore their accuracy in relation to accurate their accuracy without notice. Always refer to latest IFC design available in the sale osffice for the most accurate representation of all construction details

### 1ST TO 16TH FLOOR

 Suite Area:
 684 - 716 sq. ft

 Balcony Area:
 30 - 55 sq. ft

 Total Area:
 716 - 768 sq. ft

DISCLAIMER: All measurements, dimensions, coordinates and drawings given as the Floor Plans in this literature are approximate and provided only for the purpose of marketing, illustration, information and general guidance as such drawings are not to scale. All the rooms, swimming pool, sizes, locations, orientations, dimensions, fixtures, fittings, finishes and specifications (including materials for, placement, size of rooms, windows, doors, balcony, furniture's, inbuilt wardrobe etc.) provided in the floor plans may vary as the same have been taken from concept designs prior to the actual development/construction and therefore their accuracy in relation to accuracy may be made during the development process, without notice. Always refer to latest IFC design available in the sales office for the most accurate representation of all construction details