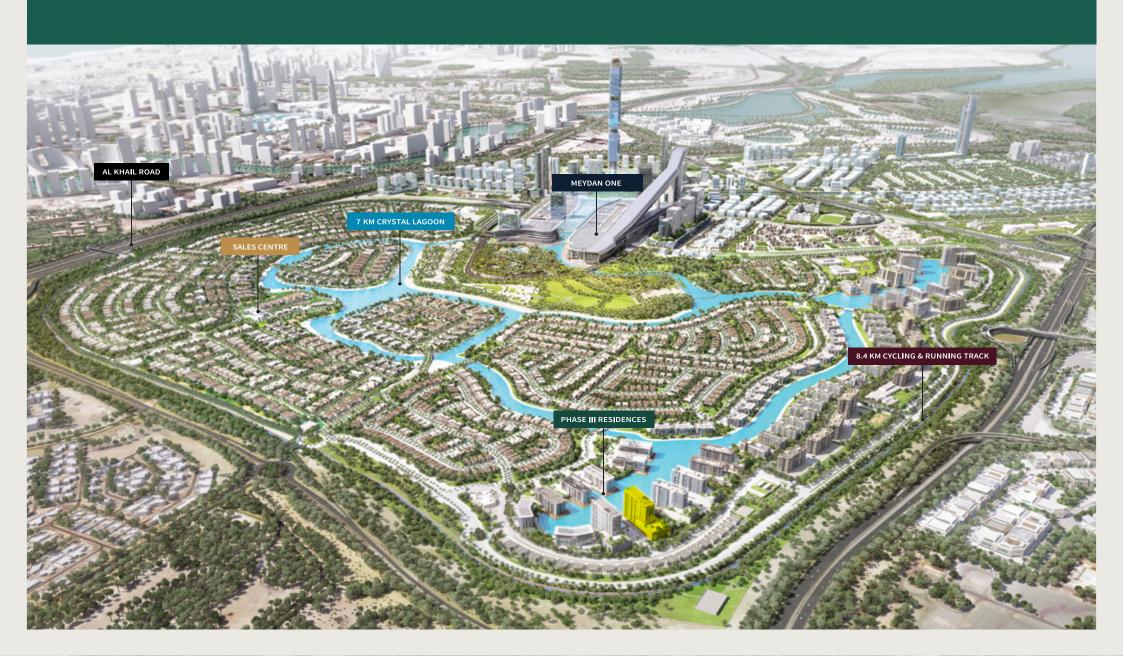

District One Residences is a gated community, adorned with a glistening Crystal Lagoon and plush greenery. Right from spacious dwellings marked by aesthetic minimalism and smart functionality, our water-front apartments are bathed in natural light and imbue the charm of high-end, tranquil living.





# THE ICONIC CRYSTAL LAGOON

# ICONIC LOCATION



10 MINS
BUSINESS BAY



5 MINS
THE MEYDAN HOTEL



12 MINS



15 MINS BURJAL ARAB



12 MINS WORLD TRADE CENTRE



20 MINS INTERNATIONAL AIRPORT







# **AMENITIES**





# DISTRICT ONE MASTERPLAN













### G+16 Apartments - Residence 12 **Typical Sixth to Sixteenth Floor** 1 and 2 Bedroom Apartments

DUBAI SKYLINE

MOHAMMED BIN RASHID AL MAKTOUM CITY

MEYDAN ONE



DISCLAIMER: All measurements, dimensions, coordinates and drawings given as the Floor Plans in this literature are approximate and provided only for the purpose of marketing, illustration, information and general guidance as such drawings are not to scale. All the rooms, swimming pool, sizes, locations, orientations, dimensions, fixtures, fittings, finishes and specifications (including materials for, placement, size of rooms, windows, doors, balcony, furniture's, inbuilt wardrobe etc.) provided in the floor plans may vary as the same have been taken from concept designs prior to the actual development/construction