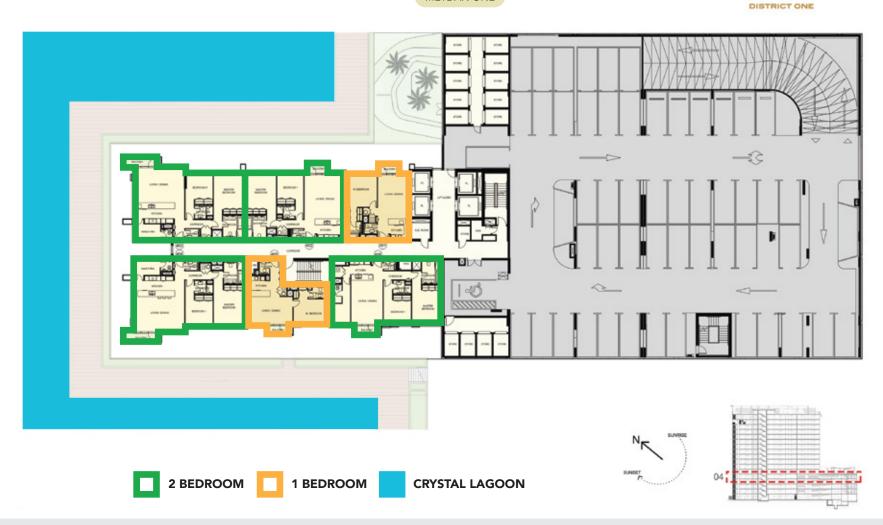

### G+16 Apartments - Residence 12 Typical First to Third Floor

1 and 2 Bedroom Apartments

DUBAI SKYLINE

MOHAMMED BIN RASHID AL MAKTOUM CITY

DISTRICT ONE

MEYDAN ONE

DISCLAIMER: All measurements, dimensions, coordinates and drawings given as the Floor Plans in this literature are approximate and provided only for the purpose of marketing, illustration, information and general guidance as such drawings are not to scale. All the rooms, swimming pool, sizes, locations, orientations, dimensions, fixtures, fittings, finishes and specifications (including materials for, placement, size of rooms, windows, doors, balcony, furniture's, inbuilt wardrobe etc.) provided in the floor plans may vary as the same have been taken from concept designs prior to the actual development/construction and therefore their accuracy in relation to actual continue the hence, we make no guarantee, warranty or representation as to the accuracy and completeness of the Floor plan information as changes may be made during the development process, without notice. Always refer to latest IFC design available in the sales office for the most accurate representation of all construction details

### 1ST TO 16TH FLOOR

 Suite Area:
 1053 - 1244 sq. ft

 Balcony Area:
 30 - 52 sq. ft

Total Area: 1083 - 1296 sq. ft

DISCLAIMER: All measurements, dimensions, coordinates and drawings given as the Floor Plans in this literature are approximate and provided only for the purpose of marketing, illustration, information and general guidance as such drawings are not to scale. All the rooms, swimming pool, sizes, locations, orientations, dimensions, fixtures, fittings, finishes and specifications (inciding materials for, placement, size of rooms, windows, doors, balcony, furniture's, inbuilt wardrobe etc.) provided in the floor plans may vary as the same have been taken from concept designs prior to the actual development/construction and therefore their accuracy in relation to actual construction cannot be confirmed. Hence, we make no guarantee, warranty or representation as to the accuracy and completeness of the Floor plan information as changes may be made during the development process, without notice. Always refer to latest IFC design available in the sales office for the most accurate representation of all construction details

### 1ST TO 16TH FLOOR

Suite Area: 1053 - 1244 sq. ft

Balcony Area: 30 - 52 sq. ft

Total Area: 1083 - 1296 sq. ft

DISCLAIMER: All measurements, dimensions, coordinates and drawings given as the Floor Plans in this literature are approximate and provided only for the purpose of marketing, illustration, information and general guidance as such drawings are not to scale. All the rooms, swimming pool, sizes, locations, orientations, dimensions, fixtures, fittings, finishes and specifications (including materials for, placement, size of rooms, windows, doors, balcony, furniture's, inbuilt wardrobe etc.) provided in the floor plans may vary as the same have been taken from concept designs prior to extend development/construction and therefore their accuracy in relation to actual construction cannot be confirmed. Hence, warranty or representation as to the accuracy and completeness of the Floor plan information as changes may be made during the .development process, without notice. Always refer to latest IFC design available in the sales office for the most accurate representation of all construction details

### 1ST TO 16TH FLOOR

 Suite Area:
 1053 - 1244 sq. ft

 Balcony Area:
 30 - 52 sq. ft

 Total Area:
 1083 - 1296 sq. ft

DISCLAIMER: All measurements, dimensions, coordinates and drawings given as the Floor Plans in this literature are approximate and provided only for the purpose of marketing, illustration, information and general guidance as such drawings are not to scale. All the rooms, swimming pool, sizes, locations, orientations, dimensions, fixtures, fittings, finishes and specifications (including materials for, placement, size of rooms, windows, doors, balcony, furniture's, inbuilt wardrobe etc.) provided in the floor plans may vary as the same have been taken from concept designs prior to the actual development/construction and therefore their accuracy in relation to actual contraction cannot be confirmed. Hence, we make no guarantee, warranty or representation as to the accuracy and completeness of the Floor plan information as changes may be made during the development process, without notice. Always refer to latest IFC design available in the sales office for the most accurate representation of all construction details