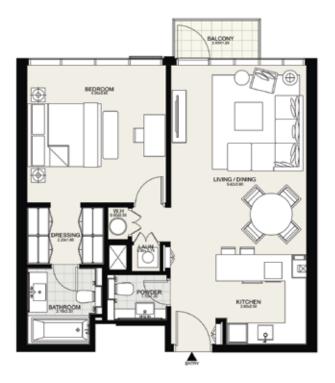

### 1ST TO 16TH FLOOR

 Suite Area:
 684 - 716 sq. ft

 Balcony Area:
 30 - 55 sq. ft

 Total Area:
 716 - 768 sq. ft

DISCLAIMER: All measurements, dimensions, coordinates and drawings given as the Floor Plans in this literature are approximate and provided only for the purpose of marketing, illustration, information and general guidance as such drawings are not to scale. All the rooms, swimming pool, sizes, locations, orientations, dimensions, fixtures, fittings, finishes and specifications (including materials for, placement, size of rooms, windows, doors, balcony, furniture's, inbuilt wardrobe etc.) provided in the floor plans may vary as the same have been taken from concept designs prior to tactual development/construction and therefore their accuracy in relation to accurate their accuracy without notice. Always refer to latest IFC design available in the sale osffice for the most accurate representation of all construction details

### 1ST TO 16TH FLOOR

 Suite Area:
 684 - 716 sq. ft

 Balcony Area:
 30 - 55 sq. ft

 Total Area:
 716 - 768 sq. ft

DISCLAIMER: All measurements, dimensions, coordinates and drawings given as the Floor Plans in this literature are approximate and provided only for the purpose of marketing, illustration, information and general guidance as such drawings are not to scale. All the rooms, swimming pool, sizes, locations, orientations, dimensions, fixtures, fittings, finishes and specifications (including materials for, placement, size of rooms, windows, doors, balcony, furniture's, inbuilt wardrobe etc.) provided in the floor plans may vary as the same have been taken from concept designs prior to the actual development/construction and therefore their accuracy in relation to accuracy may be made during the development process, without notice. Always refer to latest IFC design available in the sales office for the most accurate representation of all construction details