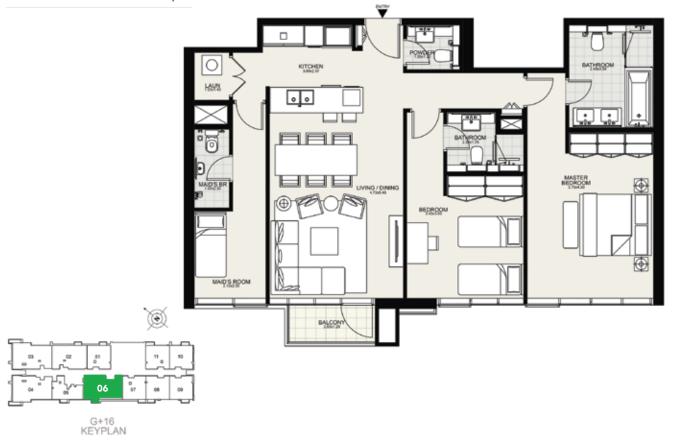

### 1ST TO 16TH FLOOR

 Suite Area:
 684 - 716 sq. ft

 Balcony Area:
 30 - 55 sq. ft

 Total Area:
 716 - 768 sq. ft

DISCLAIMER: All measurements, dimensions, coordinates and drawings given as the Floor Plans in this literature are approximate and provided only for the purpose of marketing, illustration, information and general guidance as such drawings are not to scale. All the rooms, swimming pool, sizes, locations, orientations, dimensions, fixtures, fittings, finishes and specifications (including materials for, placement, size of rooms, windows, doors, balcony, furniture's, inbuilt wardrobe etc.) provided in the floor plans may vary as the same have been taken from concept designs prior to tactual development/construction and therefore their accuracy in relation to accurate their accuracy without notice. Always refer to latest IFC design available in the sale osffice for the most accurate representation of all construction details

### 1ST TO 16TH FLOOR

 Suite Area:
 684 - 716 sq. ft

 Balcony Area:
 30 - 55 sq. ft

 Total Area:
 716 - 768 sq. ft

DISCLAIMER: All measurements, dimensions, coordinates and drawings given as the Floor Plans in this literature are approximate and provided only for the purpose of marketing, illustration, information and general guidance as such drawings are not to scale. All the rooms, swimming pool, sizes, locations, orientations, dimensions, fixtures, fittings, finishes and specifications (including materials for, placement, size of rooms, windows, doors, balcony, furniture's, inbuilt wardrobe etc.) provided in the floor plans may vary as the same have been taken from concept designs prior to the actual development/construction and therefore their accuracy in relation to accuracy may be made during the development process, without notice. Always refer to latest IFC design available in the sales office for the most accurate representation of all construction details