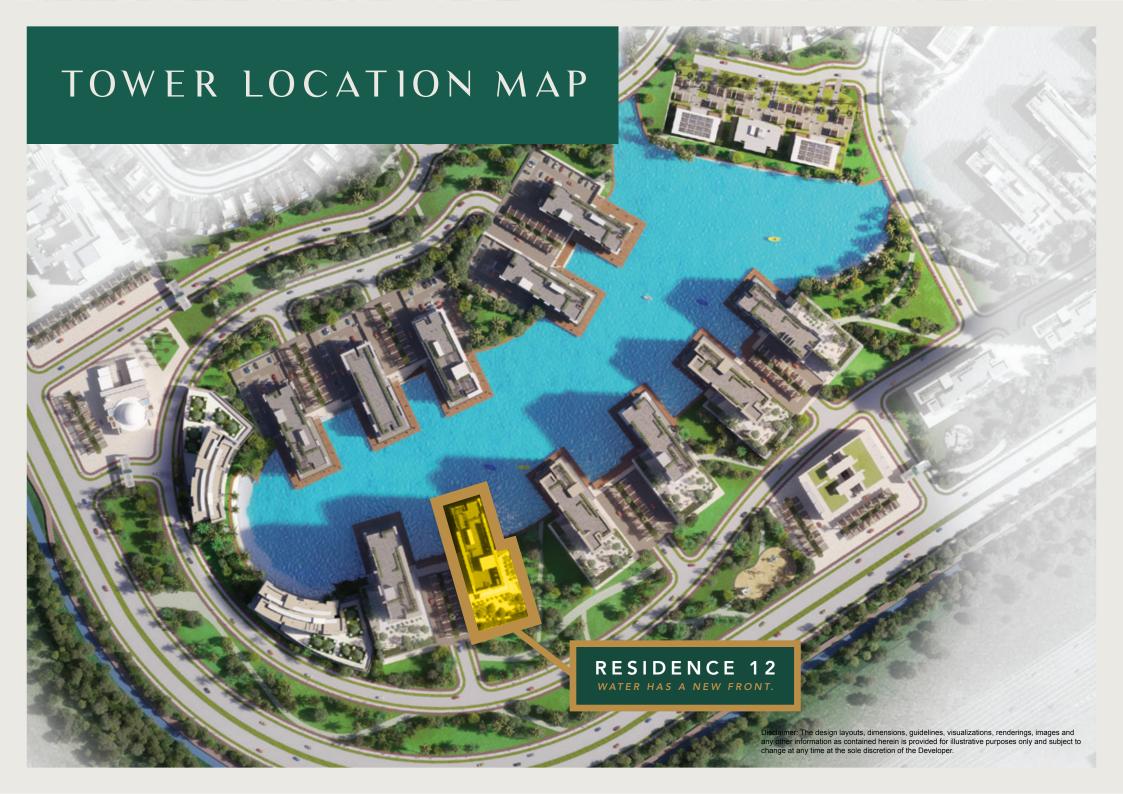

### G+16 Apartments - Residence 12 **Typical Sixth to Sixteenth Floor** 1 and 2 Bedroom Apartments

DUBAI SKYLINE

MOHAMMED BIN RASHID AL MAKTOUM CITY

MEYDAN ONE

DISCLAIMER: All measurements, dimensions, coordinates and drawings given as the Floor Plans in this literature are approximate and provided only for the purpose of marketing, illustration, information and general guidance as such drawings are not to scale. All the rooms, swimming pool, sizes, locations, orientations, dimensions, fixtures, fittings, finishes and specifications (including materials for, placement, size of rooms, windows, doors, balcony, furniture's, inbuilt wardrobe etc.) provided in the floor plans may vary as the same have been taken from concept designs prior to the actual development/construction and therefore their accuracy in relation to actual construction cannot be confirmed. Hence, we make no guarantee, warranty or representation as to the accuracy and completeness of the Floor plan information as changes may be made during the .development process, without notice. Always refer to latest IFC design available in the sales office for the most accurate representation of all construction details