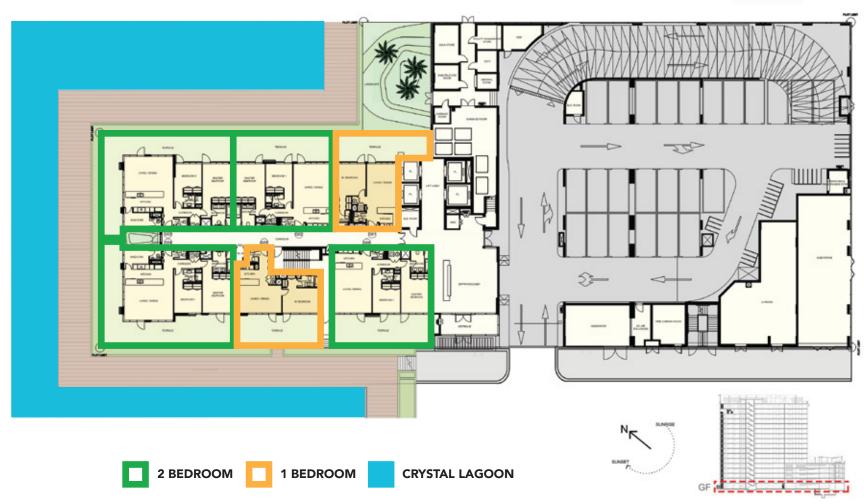

# DISTRICT ONE MASTERPLAN

### G+16 Apartments - Residence 12 **Typical Sixth to Sixteenth Floor** 1 and 2 Bedroom Apartments

DUBAI SKYLINE

MOHAMMED BIN RASHID AL MAKTOUM CITY

MEYDAN ONE

DISCLAIMER: All measurements, dimensions, coordinates and drawings given as the Floor Plans in this literature are approximate and provided only for the purpose of marketing, illustration, information and general guidance as such drawings are not to scale. All the rooms, swimming pool, sizes, locations, orientations, dimensions, fixtures, fittings, finishes and specifications (including materials for, placement, size of rooms, windows, doors, balcony, furniture's, inbuilt wardrobe etc.) provided in the floor plans may vary as the same have been taken from concept designs prior to the actual development/construction and therefore their accuracy in relation to actual construction cannot be confirmed. Hence, we make no guarantee, warranty or representation as to the accuracy and completeness of the Floor plan information as changes may be made during the .development process, without notice. Always refer to latest IFC design available in the sales office for the most accurate representation of all construction details

### G+16 Apartments - Residence 12 Fifth Floor

1 and 2 Bedroom Apartments

DUBAI SKYLINE

AL MAKTOUM CITY

MEYDAN ONE

DISCLAIMER: All measurements, dimensions, coordinates and drawings given as the Floor Plans in this literature are approximate and provided only for the purpose of marketing, illustration, information and general guidance as such drawings are not to scale. All the rooms, swimming pool, sizes, locations, orientations, dimensions, fixtures, fittings, finishes and specifications (including materials for, placement, size of rooms, windows, doors, balcony, furniture's, inbuilt wardrobe etc.) provided in the floor plans may vary as the same have been taken from concept designs prior to the actual development/construction and therefore their accuracy in relation to actual construction cannot be confirmed. Hence, we make no guarantee, warranty or representation as to the accuracy and completeness of the Floor plan information as changes may be made during the .development process, without notice. Always refer to latest IFC design available in the sales office for the most accurate representation of all construction details

### G+16 Apartments - Residence 12 Fourth Floor

1 and 2 Bedroom Apartments

DUBAI SKYLINE

MOHAMMED BIN RASHID AL MAKTOUM CITY

MEYDAN ONE

DISCLAIMER: All measurements, dimensions, coordinates and drawings given as the Floor Plans in this literature are approximate and provided only for the purpose of marketing, illustration, information and general guidance as such drawings are not to scale. All the rooms, swimming pool, sizes, locations, orientations, dimensions, fixtures, fittings, finishes and specifications (including materials for, placement, size of rooms, windows, doors, balcony, furniture's, inbuilt wardrobe etc.) provided in the floor plans may vary as the same have been taken from concept designs prior to the actual development/construction and therefore their accuracy in relation to actual construction cannot be confirmed. Hence, we make no guarantee, warranty or representation as to the accuracy and completeness of the Floor plan information as changes may be made during the development process, without notice. Always refer to latest IFC design available in the sales office for the most accurate representation of all construction details

### G+16 Apartments - Residence 12 Typical First to Third Floor

1 and 2 Bedroom Apartments

DUBAI SKYLINE

MOHAMMED BIN RASHID AL MAKTOUM CITY

DISTRICT ONE

MEYDAN ONE

DISCLAIMER: All measurements, dimensions, coordinates and drawings given as the Floor Plans in this literature are approximate and provided only for the purpose of marketing, illustration, information and general guidance as such drawings are not to scale. All the rooms, swimming pool, sizes, locations, orientations, dimensions, fixtures, fittings, finishes and specifications (including materials for, placement, size of rooms, windows, doors, balcony, furniture's, inbuilt wardrobe etc.) provided in the floor plans may vary as the same have been taken from concept designs prior to the actual development/construction and therefore their accuracy in relation to actual continue the hence, we make no guarantee, warranty or representation as to the accuracy and completeness of the Floor plan information as changes may be made during the development process, without notice. Always refer to latest IFC design available in the sales office for the most accurate representation of all construction details

### G+16 Apartments - Residence 12 Ground Floor

1 and 2 Bedroom Apartments

DUBAI SKYLINE

MEYDAN ONE

DISTRICT ONE

DISCLAIMER: All measurements, dimensions, coordinates and drawings given as the Floor Plans in this literature are approximate and provided only for the purpose of marketing, illustration, information and general guidance as such drawings are not to scale. All the rooms, swimming pool, sizes, locations, orientations, dimensions, fixtures, fittings, finishes and specifications (including materials for, placement, size of rooms, windows, doors, balcony, furniture's, inbuilt wardrobe etc.) provided in the floor plans may vary as the same have been taken from concept designs prior to the actual development/construction and therefore their accuracy in relation to actual construction cannot be confirmed. Hence, we make no guarantee, warranty or representation as to the accuracy and completeness of the Floor plan information as changes may be made during the development process, without notice. Always refer to latest IFC design available in the sales office for the most accurate representation of all construction details