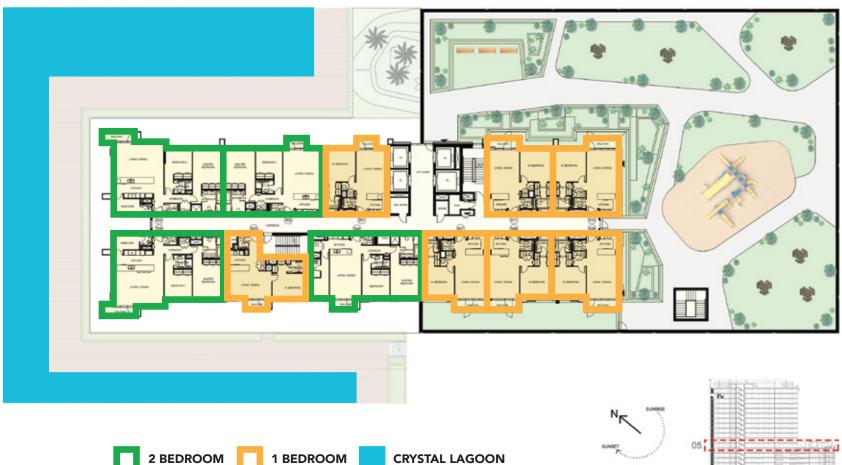

### G+16 Apartments - Residence 12 Fifth Floor

1 and 2 Bedroom Apartments

DUBAI SKYLINE

AL MAKTOUM CITY

MEYDAN ONE

DISCLAIMER: All measurements, dimensions, coordinates and drawings given as the Floor Plans in this literature are approximate and provided only for the purpose of marketing, illustration, information and general guidance as such drawings are not to scale. All the rooms, swimming pool, sizes, locations, orientations, dimensions, fixtures, fittings, finishes and specifications (including materials for, placement, size of rooms, windows, doors, balcony, furniture's, inbuilt wardrobe etc.) provided in the floor plans may vary as the same have been taken from concept designs prior to the actual development/construction and therefore their accuracy in relation to actual construction cannot be confirmed. Hence, we make no guarantee, warranty or representation as to the accuracy and completeness of the Floor plan information as changes may be made during the .development process, without notice. Always refer to latest IFC design available in the sales office for the most accurate representation of all construction details

### 1ST TO 16TH FLOOR

 Suite Area:
 1053 - 1244 sq. ft

 Balcony Area:
 30 - 52 sq. ft

Total Area: 1083 - 1296 sq. ft

DISCLAIMER: All measurements, dimensions, coordinates and drawings given as the Floor Plans in this literature are approximate and provided only for the purpose of marketing, illustration, information and general guidance as such drawings are not to scale. All the rooms, swimming pool, sizes, locations, orientations, dimensions, fixtures, fittings, finishes and specifications (inciding materials for, placement, size of rooms, windows, doors, balcony, furniture's, inbuilt wardrobe etc.) provided in the floor plans may vary as the same have been taken from concept designs prior to the actual development/construction and therefore their accuracy in relation to actual construction cannot be confirmed. Hence, we make no guarantee, warranty or representation as to the accuracy and completeness of the Floor plan information as changes may be made during the development process, without notice. Always refer to latest IFC design available in the sales office for the most accurate representation of all construction details

### 1ST TO 16TH FLOOR

Suite Area: 1053 - 1244 sq. ft

Balcony Area: 30 - 52 sq. ft

Total Area: 1083 - 1296 sq. ft

DISCLAIMER: All measurements, dimensions, coordinates and drawings given as the Floor Plans in this literature are approximate and provided only for the purpose of marketing, illustration, information and general guidance as such drawings are not to scale. All the rooms, swimming pool, sizes, locations, orientations, dimensions, fixtures, fittings, finishes and specifications (including materials for, placement, size of rooms, windows, doors, balcony, furniture's, inbuilt wardrobe etc.) provided in the floor plans may vary as the same have been taken from concept designs prior to extend development/construction and therefore their accuracy in relation to actual construction cannot be confirmed. Hence, warranty or representation as to the accuracy and completeness of the Floor plan information as changes may be made during the .development process, without notice. Always refer to latest IFC design available in the sales office for the most accurate representation of all construction details

### 1ST TO 16TH FLOOR

 Suite Area:
 1053 - 1244 sq. ft

 Balcony Area:
 30 - 52 sq. ft

 Total Area:
 1083 - 1296 sq. ft

DISCLAIMER: All measurements, dimensions, coordinates and drawings given as the Floor Plans in this literature are approximate and provided only for the purpose of marketing, illustration, information and general guidance as such drawings are not to scale. All the rooms, swimming pool, sizes, locations, orientations, dimensions, fixtures, fittings, finishes and specifications (including materials for, placement, size of rooms, windows, doors, balcony, furniture's, inbuilt wardrobe etc.) provided in the floor plans may vary as the same have been taken from concept designs prior to the actual development/construction and therefore their accuracy in relation to actual contraction cannot be confirmed. Hence, we make no guarantee, warranty or representation as to the accuracy and completeness of the Floor plan information as changes may be made during the development process, without notice. Always refer to latest IFC design available in the sales office for the most accurate representation of all construction details