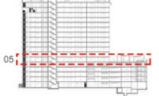

### G+16 Apartments - Residence 12 Fourth Floor

1 and 2 Bedroom Apartments

DUBAI SKYLINE

MOHAMMED BIN RASHID AL MAKTOUM CITY

MEYDAN ONE

DISCLAIMER: All measurements, dimensions, coordinates and drawings given as the Floor Plans in this literature are approximate and provided only for the purpose of marketing, illustration, information and general guidance as such drawings are not to scale. All the rooms, swimming pool, sizes, locations, orientations, dimensions, fixtures, fittings, finishes and specifications (including materials for, placement, size of rooms, windows, doors, balcony, furniture's, inbuilt wardrobe etc.) provided in the floor plans may vary as the same have been taken from concept designs prior to the actual development/construction and therefore their accuracy in relation to actual construction cannot be confirmed. Hence, we make no guarantee, warranty or representation as to the accuracy and completeness of the Floor plan information as changes may be made during the development process, without notice. Always refer to latest IFC design available in the sales office for the most accurate representation of all construction details

### 1ST TO 16TH FLOOR

 Suite Area:
 684 - 716 sq. ft

 Balcony Area:
 30 - 55 sq. ft

 Total Area:
 716 - 768 sq. ft

DISCLAIMER: All measurements, dimensions, coordinates and drawings given as the Floor Plans in this literature are approximate and provided only for the purpose of marketing, illustration, information and general guidance as such drawings are not to scale. All the rooms, swimming pool, sizes, locations, orientations, dimensions, fixtures, fittings, finishes and specifications (including materials for, placement, size of rooms, windows, doors, balcony, furniture's, inbuilt wardrobe etc.) provided in the floor plans may vary as the same have been taken from concept designs prior to tactual development/construction and therefore their accuracy in relation to accurate their accuracy without notice. Always refer to latest IFC design available in the sale osffice for the most accurate representation of all construction details

### 1ST TO 16TH FLOOR

 Suite Area:
 684 - 716 sq. ft

 Balcony Area:
 30 - 55 sq. ft

 Total Area:
 716 - 768 sq. ft

DISCLAIMER: All measurements, dimensions, coordinates and drawings given as the Floor Plans in this literature are approximate and provided only for the purpose of marketing, illustration, information and general guidance as such drawings are not to scale. All the rooms, swimming pool, sizes, locations, orientations, dimensions, fixtures, fittings, finishes and specifications (including materials for, placement, size of rooms, windows, doors, balcony, furniture's, inbuilt wardrobe etc.) provided in the floor plans may vary as the same have been taken from concept designs prior to the actual development/construction and therefore their accuracy in relation to accuracy may be made during the development process, without notice. Always refer to latest IFC design available in the sales office for the most accurate representation of all construction details