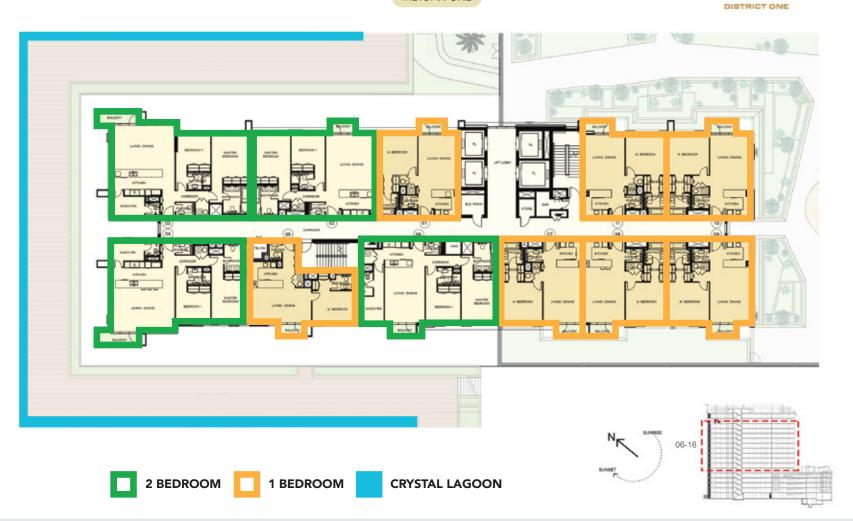

### G+16 Apartments - Residence 12 **Typical Sixth to Sixteenth Floor** 1 and 2 Bedroom Apartments

DUBAI SKYLINE

MOHAMMED BIN RASHID AL MAKTOUM CITY

MEYDAN ONE

DISCLAIMER: All measurements, dimensions, coordinates and drawings given as the Floor Plans in this literature are approximate and provided only for the purpose of marketing, illustration, information and general guidance as such drawings are not to scale. All the rooms, swimming pool, sizes, locations, orientations, dimensions, fixtures, fittings, finishes and specifications (including materials for, placement, size of rooms, windows, doors, balcony, furniture's, inbuilt wardrobe etc.) provided in the floor plans may vary as the same have been taken from concept designs prior to the actual development/construction and therefore their accuracy in relation to actual construction cannot be confirmed. Hence, we make no guarantee, warranty or representation as to the accuracy and completeness of the Floor plan information as changes may be made during the .development process, without notice. Always refer to latest IFC design available in the sales office for the most accurate representation of all construction details