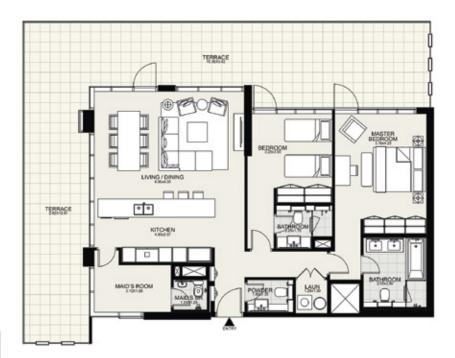

### 1ST TO 16TH FLOOR

 Suite Area:
 1053 - 1244 sq. ft

 Balcony Area:
 30 - 52 sq. ft

Total Area: 1083 - 1296 sq. ft

DISCLAIMER: All measurements, dimensions, coordinates and drawings given as the Floor Plans in this literature are approximate and provided only for the purpose of marketing, illustration, information and general guidance as such drawings are not to scale. All the rooms, swimming pool, sizes, locations, orientations, dimensions, fixtures, fittings, finishes and specifications (inciding materials for, placement, size of rooms, windows, doors, balcony, furniture's, inbuilt wardrobe etc.) provided in the floor plans may vary as the same have been taken from concept designs prior to the actual development/construction and therefore their accuracy in relation to actual construction cannot be confirmed. Hence, we make no guarantee, warranty or representation as to the accuracy and completeness of the Floor plan information as changes may be made during the development process, without notice. Always refer to latest IFC design available in the sales office for the most accurate representation of all construction details

### 1ST TO 16TH FLOOR

Suite Area: 1053 - 1244 sq. ft

Balcony Area: 30 - 52 sq. ft

Total Area: 1083 - 1296 sq. ft

DISCLAIMER: All measurements, dimensions, coordinates and drawings given as the Floor Plans in this literature are approximate and provided only for the purpose of marketing, illustration, information and general guidance as such drawings are not to scale. All the rooms, swimming pool, sizes, locations, orientations, dimensions, fixtures, fittings, finishes and specifications (including materials for, placement, size of rooms, windows, doors, balcony, furniture's, inbuilt wardrobe etc.) provided in the floor plans may vary as the same have been taken from concept designs prior to extend development/construction and therefore their accuracy in relation to actual construction cannot be confirmed. Hence, warranty or representation as to the accuracy and completeness of the Floor plan information as changes may be made during the .development process, without notice. Always refer to latest IFC design available in the sales office for the most accurate representation of all construction details

### 1ST TO 16TH FLOOR

 Suite Area:
 1053 - 1244 sq. ft

 Balcony Area:
 30 - 52 sq. ft

 Total Area:
 1083 - 1296 sq. ft

DISCLAIMER: All measurements, dimensions, coordinates and drawings given as the Floor Plans in this literature are approximate and provided only for the purpose of marketing, illustration, information and general guidance as such drawings are not to scale. All the rooms, swimming pool, sizes, locations, orientations, dimensions, fixtures, fittings, finishes and specifications (including materials for, placement, size of rooms, windows, doors, balcony, furniture's, inbuilt wardrobe etc.) provided in the floor plans may vary as the same have been taken from concept designs prior to the actual development/construction and therefore their accuracy in relation to actual contraction cannot be confirmed. Hence, we make no guarantee, warranty or representation as to the accuracy and completeness of the Floor plan information as changes may be made during the development process, without notice. Always refer to latest IFC design available in the sales office for the most accurate representation of all construction details