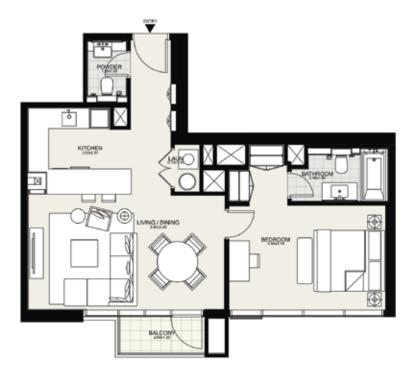

### 1ST TO 16TH FLOOR

 Suite Area:
 1053 - 1244 sq. ft

 Balcony Area:
 30 - 52 sq. ft

Total Area: 1083 - 1296 sq. ft

DISCLAIMER: All measurements, dimensions, coordinates and drawings given as the Floor Plans in this literature are approximate and provided only for the purpose of marketing, illustration, information and general guidance as such drawings are not to scale. All the rooms, swimming pool, sizes, locations, orientations, dimensions, fixtures, fittings, finishes and specifications (inciding materials for, placement, size of rooms, windows, doors, balcony, furniture's, inbuilt wardrobe etc.) provided in the floor plans may vary as the same have been taken from concept designs prior to the actual development/construction and therefore their accuracy in relation to actual construction cannot be confirmed. Hence, we make no guarantee, warranty or representation as to the accuracy and completeness of the Floor plan information as changes may be made during the development process, without notice. Always refer to latest IFC design available in the sales office for the most accurate representation of all construction details

### 1ST TO 16TH FLOOR

Suite Area: 1053 - 1244 sq. ft

Balcony Area: 30 - 52 sq. ft

Total Area: 1083 - 1296 sq. ft

DISCLAIMER: All measurements, dimensions, coordinates and drawings given as the Floor Plans in this literature are approximate and provided only for the purpose of marketing, illustration, information and general guidance as such drawings are not to scale. All the rooms, swimming pool, sizes, locations, orientations, dimensions, fixtures, fittings, finishes and specifications (including materials for, placement, size of rooms, windows, doors, balcony, furniture's, inbuilt wardrobe etc.) provided in the floor plans may vary as the same have been taken from concept designs prior to extend development/construction and therefore their accuracy in relation to actual construction cannot be confirmed. Hence, warranty or representation as to the accuracy and completeness of the Floor plan information as changes may be made during the .development process, without notice. Always refer to latest IFC design available in the sales office for the most accurate representation of all construction details

### 1ST TO 16TH FLOOR

 Suite Area:
 1053 - 1244 sq. ft

 Balcony Area:
 30 - 52 sq. ft

 Total Area:
 1083 - 1296 sq. ft

DISCLAIMER: All measurements, dimensions, coordinates and drawings given as the Floor Plans in this literature are approximate and provided only for the purpose of marketing, illustration, information and general guidance as such drawings are not to scale. All the rooms, swimming pool, sizes, locations, orientations, dimensions, fixtures, fittings, finishes and specifications (including materials for, placement, size of rooms, windows, doors, balcony, furniture's, inbuilt wardrobe etc.) provided in the floor plans may vary as the same have been taken from concept designs prior to the actual development/construction and therefore their accuracy in relation to actual contraction cannot be confirmed. Hence, we make no guarantee, warranty or representation as to the accuracy and completeness of the Floor plan information as changes may be made during the development process, without notice. Always refer to latest IFC design available in the sales office for the most accurate representation of all construction details