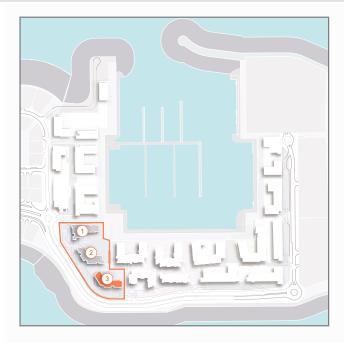

# LEGEND:

- C LA COTE
- **R** LA RIVE
- LE PONT
- LA VOILE
- **HOTELS**
- **A** LA MER & PDLM ENTRIES
- BEACH ACCESS
- 1 PDLM BEACH
- 2 PDLM MARINA
- 3 YACHT CLUB
- 4 SUR LA MER
- **5** LAGUNA WATER PARK
- 6 LA MER BEACH
- 7 RESTAURANTS & RETAIL
- 8 DUBAI MARINE RESORT
- 9 PALM STRIP MALL
- **10** JUMEIRAH MOSQUE
- 11 JUMEIRAH CENTRE
- **12** THE VILLAGE MALL
- **13 JUMEIRAH PLAZA**
- 14 CENTURY PLAZA

# MASTERPLAN