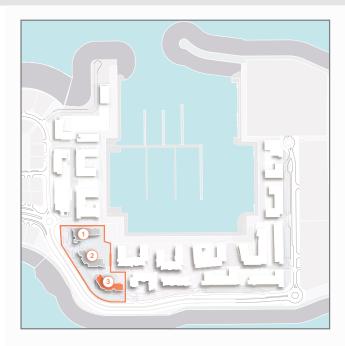

# LEGEND:

- C LA COTE
- **R** LA RIVE
- LE PONT
- LA VOILE
- **HOTELS**
- **A** LA MER & PDLM ENTRIES
- BEACH ACCESS
- 1 PDLM BEACH
- 2 PDLM MARINA
- 3 YACHT CLUB
- 4 SUR LA MER
- **5** LAGUNA WATER PARK
- 6 LA MER BEACH
- 7 RESTAURANTS & RETAIL
- 8 DUBAI MARINE RESORT
- 9 PALM STRIP MALL
- **10** JUMEIRAH MOSQUE
- 11 JUMEIRAH CENTRE
- **12** THE VILLAGE MALL
- **13 JUMEIRAH PLAZA**
- 14 CENTURY PLAZA

# MASTERPLAN