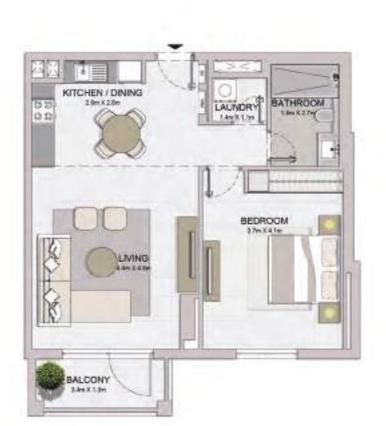

2 BEDROOM APARTMENT TYPE 1A BUILDING 3 - LEVEL 1

| UNIT NO. | SUITE<br>AREA |        | BALCONY<br>AREA |        | TOTAL<br>AREA |         |
|----------|---------------|--------|-----------------|--------|---------------|---------|
|          | SQM           | SQFT   | SQM             | SQFT   | SQM           | SQFT    |
| 109      | 92.55         | 996.20 | 15.56           | 167.49 | 108.11        | 1163.69 |