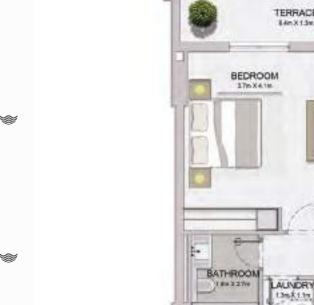

TERRACE 84mX13m

13%81.1%

LIVING

A date of the local date in

KITCHEN / DINING 29mX26m

=

X

OB