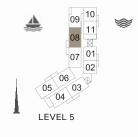

| 09 10<br>08 11<br>07 01<br>02<br>06<br>03<br>04<br>7EL 5 | * |
|----------------------------------------------------------|---|
| 09 10<br>08 11<br>07 01<br>06 03<br>04<br>7EL 4          | * |
| 12 13<br>11 14<br>10 🕅                                   | * |