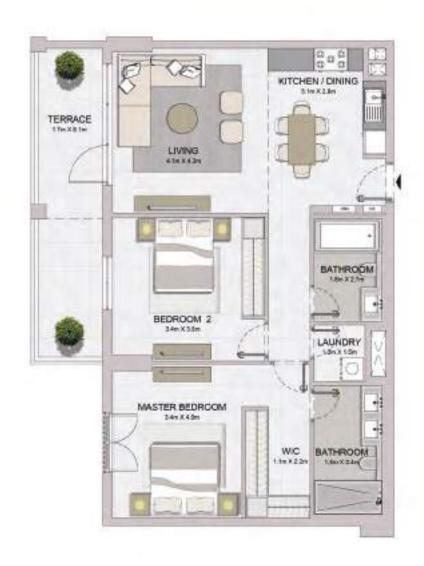

2 BEDROOM APARTMENT TYPE 1A BUILDING 3 - LEVEL 1

| UNIT NO. | SUITE<br>AREA |        | BALCONY<br>AREA |        | TOTAL<br>AREA |         |
|----------|---------------|--------|-----------------|--------|---------------|---------|
|          | SQM           | SQFT   | SQM             | SQFT   | SQM           | SQFT    |
| 109      | 92.55         | 996.20 | 15.56           | 167.49 | 108.11        | 1163.69 |