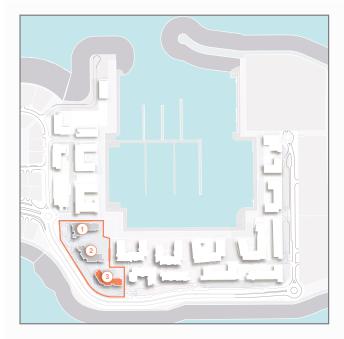

# LEGEND:

- C LA COTE
- **R** LA RIVE
- LE PONT
- LA VOILE
- **HOTELS**
- **A** LA MER & PDLM ENTRIES
- BEACH ACCESS
- 1 PDLM BEACH
- 2 PDLM MARINA
- 3 YACHT CLUB
- 4 SUR LA MER
- **5** LAGUNA WATER PARK
- 6 LA MER BEACH
- 7 RESTAURANTS & RETAIL
- 8 DUBAI MARINE RESORT
- 9 PALM STRIP MALL
- **10** JUMEIRAH MOSQUE
- 11 JUMEIRAH CENTRE
- **12** THE VILLAGE MALL
- **13 JUMEIRAH PLAZA**
- 14 CENTURY PLAZA

# MASTERPLAN