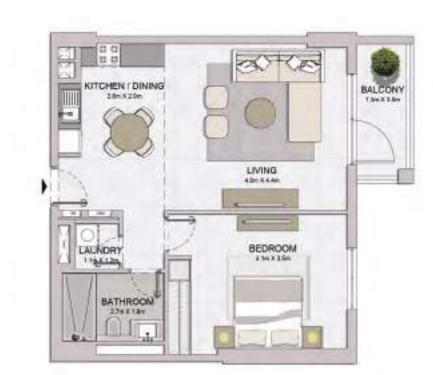

#### PORT DE LA MER La Voile

1 BEDROOMAPARTMENT TYPE 2BBUILDING 3-LEVEL1, 2, 3, 4, 5

| ι   | JNIT NO | ·.  | SUITE<br>AREA |        | BALCONY<br>AREA |       | TOTAL<br>AREA |        |
|-----|---------|-----|---------------|--------|-----------------|-------|---------------|--------|
|     |         |     | SQM           | SQFT   | SQM             | SQFT  | SQM           | SQFT   |
| 102 | 202     | 302 | 64.80         | 697.50 | 5.38            | 57.91 | 70.18         | 755.41 |
| 402 | 502     |     | 04.00         |        | 5.38            | 57.91 |               |        |

# FLOORPLANS

BUILDING 3

BATHROOM 27mX+Pm

III MERAAS

| BATHROOM<br>27mX18m |                         |         |
|---------------------|-------------------------|---------|
|                     | BEDROOM<br>4.1m.8.82m   |         |
|                     |                         | -       |
| Fool                | LIVING<br>Allos X Allos | -       |
|                     | 80                      | TERRACE |
|                     | 80.00                   | 1       |