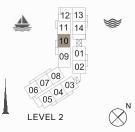

▲

▲

| 05 06 03<br>04 LEVEL 4              |   |
|-------------------------------------|---|
| 12 13<br>11 14<br>10<br>09 01<br>02 | * |
| 06 07 08 02<br>06 07 04 03          |   |

LEVEL 3

| ι   | JNIT NO | ·.           | SUITE<br>AREA |            | BALCONY<br>AREA |              | TOTAL<br>AREA |  |
|-----|---------|--------------|---------------|------------|-----------------|--------------|---------------|--|
|     |         | SQM          | SQFT          | SQM        | SQFT            | SQM          | SQFT          |  |
| 201 | 301     | 401          | 65.19 701.70  | 5.38       | 57.91           | 70.57        | 759.61        |  |
| 501 |         | 65.19 701.70 |               | 5.30 57.91 |                 | 70.57 759.01 |               |  |

00

12 13

11 14

10

09 01 02

12 13

06 07 08 , 04 05 04 05

LEVEL 3