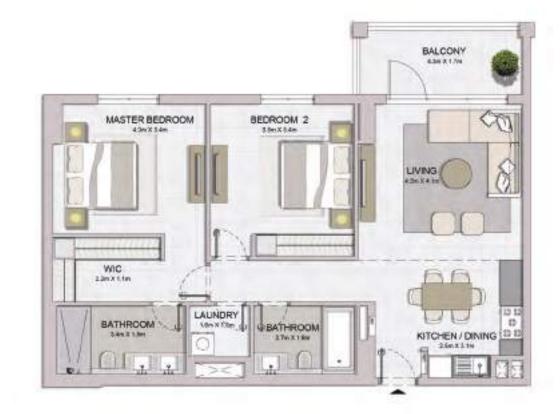

# FLOORPLANS

BUILDING 3

BATHROOM 27mX+Pm

III MERAAS

| BATHROOM<br>27mX18m |                         |         |
|---------------------|-------------------------|---------|
|                     | BEDROOM<br>4.1m.8.82m   |         |
|                     |                         | -       |
| Fool                | LIVING<br>Allos X Allos | -       |
|                     | 80                      | TERRACE |
|                     | 80.00                   | 1       |

2 BEDROOM APARTMENT TYPE 1A BUILDING 3 - LEVEL 1

| UNIT NO. | SUITE<br>AREA |        | BALCONY<br>AREA |        | TOTAL<br>AREA |         |
|----------|---------------|--------|-----------------|--------|---------------|---------|
|          | SQM           | SQFT   | SQM             | SQFT   | SQM           | SQFT    |
| 109      | 92.55         | 996.20 | 15.56           | 167.49 | 108.11        | 1163.69 |