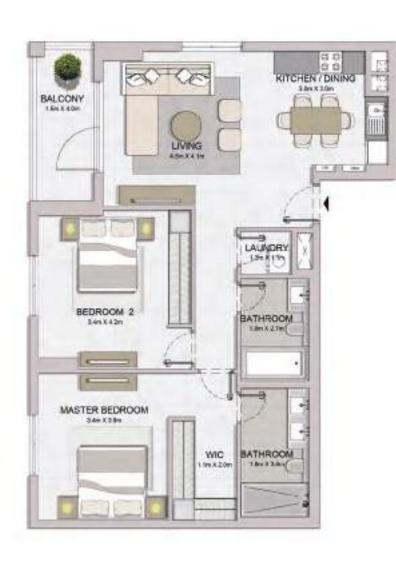

2 BEDROOMAPARTMENT TYPE 1BUILDING 3-LEVEL2, 3, 4, 5

|  | UNIT NO. |     |       | -      | JITE<br>REA |       | .CONY<br>REA |         | DTAL<br>REA |
|--|----------|-----|-------|--------|-------------|-------|--------------|---------|-------------|
|  |          |     |       | SQM    | SQFT        | SQM   | SQFT         | SQM     | SQFT        |
|  | 209      | 309 | 407   | 92.55  | 996.20      | 8.34  | 89.77        | 100.89  | 1085.97     |
|  | 507      |     | 92.55 | 990.20 | 0.34        | 09.77 | 100.69       | 1065.97 |             |

SUITE BALCONY TOTAL AREA AREA AREA UNIT NO. SQM SQFT SQM SQFT SQM SQFT 403 503 93.15 1002.66 8.34 89.77 101.49 1092.43

III MERAAS

2 BEDROOM APARTMENT TYPE 4 BUILDING 3 - LEVEL 4, 5

| UNIT NO. | -     | SUITE<br>AREA |      | BALCONY<br>AREA |        | TOTAL<br>AREA |  |
|----------|-------|---------------|------|-----------------|--------|---------------|--|
|          | SQM   | SQFT          | SQM  | SQFT            | SQM    | SQFT          |  |
| 404 504  | 93.24 | 1003.63       | 8.34 | 89.77           | 101.58 | 1093.40       |  |