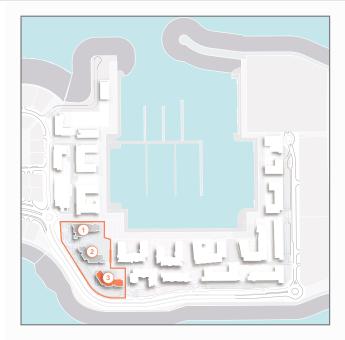

# LEGEND:

- C LA COTE
- **R** LA RIVE
- LE PONT
- LA VOILE
- **HOTELS**
- **A** LA MER & PDLM ENTRIES
- BEACH ACCESS
- 1 PDLM BEACH
- 2 PDLM MARINA
- 3 YACHT CLUB
- 4 SUR LA MER
- **5** LAGUNA WATER PARK
- 6 LA MER BEACH
- 7 RESTAURANTS & RETAIL
- 8 DUBAI MARINE RESORT
- 9 PALM STRIP MALL
- **10** JUMEIRAH MOSQUE
- 11 JUMEIRAH CENTRE
- **12** THE VILLAGE MALL
- **13 JUMEIRAH PLAZA**
- 14 CENTURY PLAZA

# MASTERPLAN