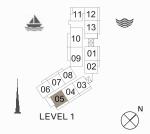

# FLOORPLANS

BUILDING 3

BATHROOM 27mX+Pm

III MERAAS

| BATHROOM<br>27mX18m |                         |         |
|---------------------|-------------------------|---------|
|                     | BEDROOM<br>4.1m.8.82m   |         |
|                     |                         | -       |
| Fool                | LIVING<br>Allos X Allos | -       |
|                     | 80                      | TERRACE |
|                     | 80.00                   | 1       |

#### PORT DE LA MER La Voile

1 BEDROOMAPARTMENT TYPE 2BBUILDING 3-LEVEL1, 2, 3, 4, 5

| ι   | JNIT NO | ·.  | SUITE<br>AREA |        | BALCONY<br>AREA |       | TOTAL<br>AREA |        |
|-----|---------|-----|---------------|--------|-----------------|-------|---------------|--------|
|     |         |     | SQM           | SQFT   | SQM             | SQFT  | SQM           | SQFT   |
| 102 | 202     | 302 | 64.80         | 697.50 | 5.38            | 57.91 | 70.18         | 755.41 |
| 402 | 502     |     | 04.00         |        | 5.38            | 57.91 |               |        |