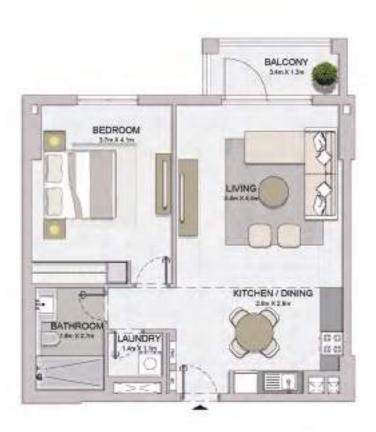

# FLOORPLANS

BUILDING 3

BATHROOM 27mX+Pm

III MERAAS

| BATHROOM<br>27mX18m |                         |         |
|---------------------|-------------------------|---------|
|                     | BEDROOM<br>4.1m.8.82m   |         |
|                     |                         | -       |
| Fool                | LIVING<br>Allos X Allos | -       |
|                     | 80                      | TERRACE |
|                     | 80.00                   | 1       |

#### PORT DE LA MER La Voile

1 BEDROOMAPARTMENT TYPE 2BBUILDING 3-LEVEL1, 2, 3, 4, 5

| ι   | JNIT NO | ·.  | SUITE<br>AREA |        | BALCONY<br>AREA |       | TOTAL<br>AREA |        |
|-----|---------|-----|---------------|--------|-----------------|-------|---------------|--------|
|     |         |     | SQM           | SQFT   | SQM             | SQFT  | SQM           | SQFT   |
| 102 | 202     | 302 | 64.80         | 697.50 | 5.38            | 57.91 | 70.18         | 755.41 |
| 402 | 502     |     | 04.00         |        | 5.38            | 57.91 |               |        |