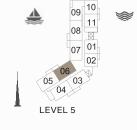

09 10

05 06 04 03

09 10

08

07 01

LEVEL 5

1

\*

▲

▲

| 05 06 03<br>04 LEVEL 4              |   |
|-------------------------------------|---|
| 12 13<br>11 14<br>10<br>09 01<br>02 | * |
| 06 07 08 02<br>06 07 04 03          |   |

LEVEL 3

| ι   | JNIT NO | ·.           | SUITE<br>AREA |            | BALCONY<br>AREA |              | TOTAL<br>AREA |  |
|-----|---------|--------------|---------------|------------|-----------------|--------------|---------------|--|
|     |         | SQM          | SQFT          | SQM        | SQFT            | SQM          | SQFT          |  |
| 201 | 301     | 401          | 65.19 701.70  | 5.38       | 57.91           | 70.57        | 759.61        |  |
| 501 |         | 65.19 701.70 |               | 5.30 57.91 |                 | 70.57 759.01 |               |  |