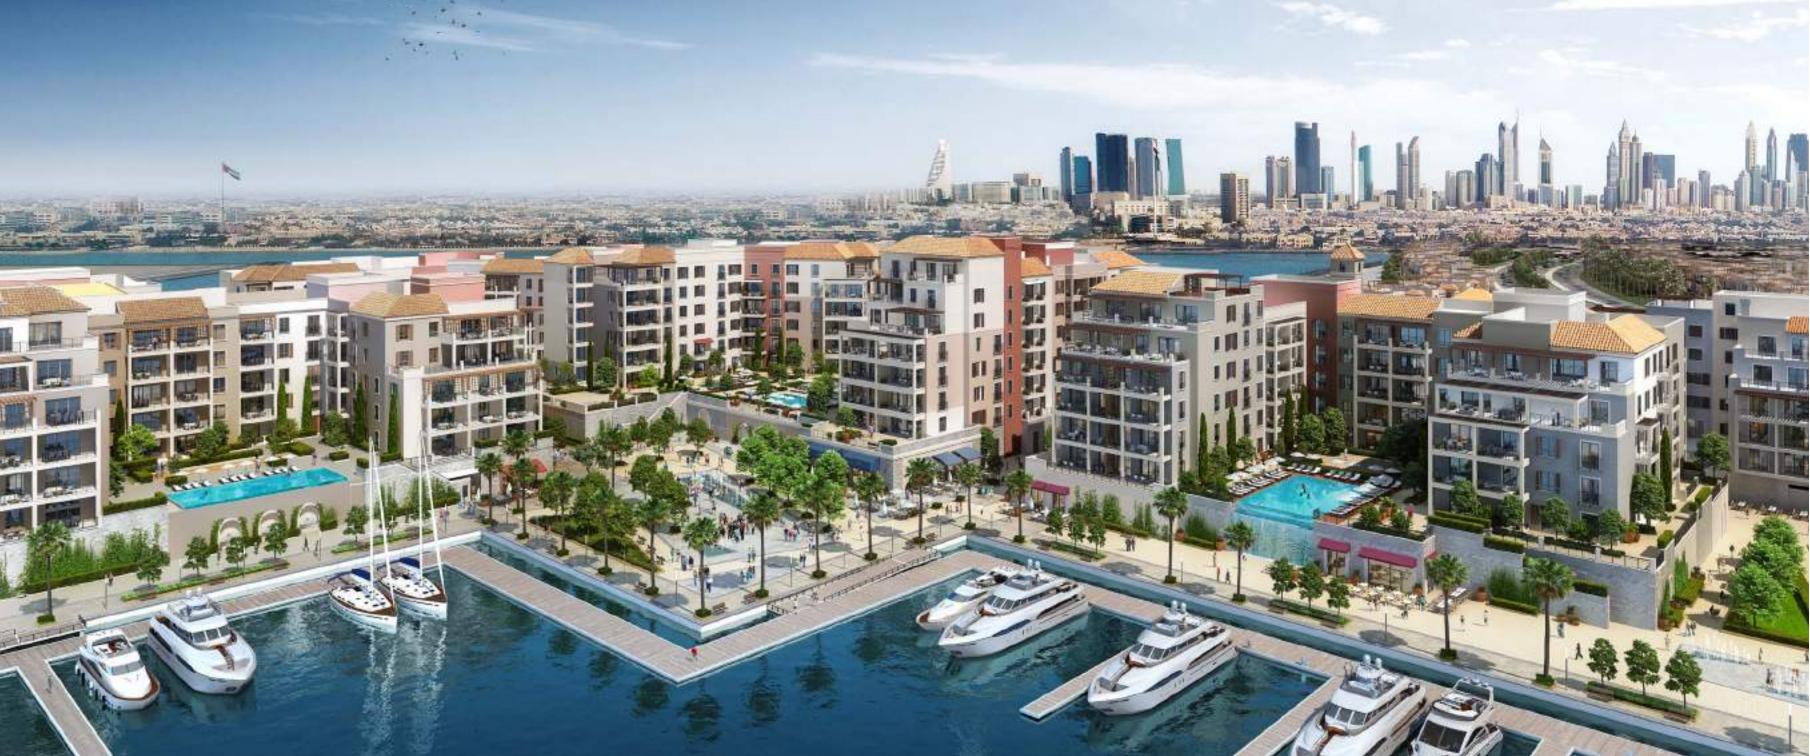

## PORT DE LA MER

INSPIRED BY THE CHARM OF THE MEDITERRANEAN, PORT DE LA MER OFFERS PANORAMIC VIEWS OF THE OPEN WATER AND DUBAI SKYLINE. THE RESIDENCES BLEND VINTAGE ARCHITECTURE AND CONTEMPORARY INTERIOR DESIGN, WHILE BEING ENCIRCLED BY THE COAST, PRESENTING A PICTURE OF VIBRANT YET LAID-BACK SEASIDE LIFE.

#### AMENITIES

PORT DE LA MER BOASTS PREMIUM AMENITIES IN STUNNING SETTINGS. ITS BRIDGES CONNECT THE DIFFERENT SPACES TOGETHER, FROM BUSTLING PIAZZAS TO ITS INVITING OPEN SPACES, ALL OF WHICH SURROUND ITS CENTRAL PODIUM.

RESTAURANTS, HOTELS AND RETAIL OUTLETS ALONG THE WATERFRONT FURTHER INFUSE ENERGY AND VITALITY INTO LIFE AT PORT DE LA MER. VISITORS AND RESIDENTS HERE CAN INDULGE IN:

### +190 BERTH MARINA AND YACHT CLUB