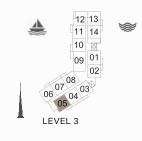

▲

▲

| 05 06 03<br>04 LEVEL 4              |   |
|-------------------------------------|---|
| 12 13<br>11 14<br>10<br>09 01<br>02 | * |
| 06 07 08 02<br>06 07 04 03          |   |

LEVEL 3

| ι   | JNIT NO | ·.           | SUITE<br>AREA |            | BALCONY<br>AREA |              | TOTAL<br>AREA |  |
|-----|---------|--------------|---------------|------------|-----------------|--------------|---------------|--|
|     |         | SQM          | SQFT          | SQM        | SQFT            | SQM          | SQFT          |  |
| 201 | 301     | 401          | 65.19 701.70  | 5.38       | 57.91           | 70.57        | 759.61        |  |
| 501 |         | 65.19 701.70 |               | 5.30 57.91 |                 | 70.57 759.01 |               |  |