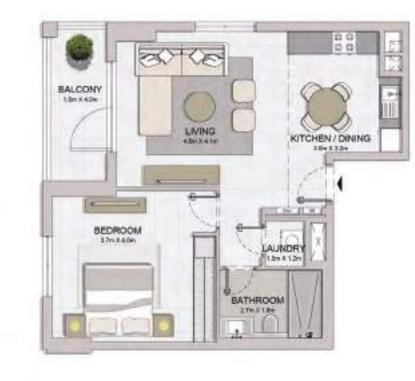

#### PORT DE LA MER La Voile

1 BEDROOMAPARTMENT TYPE 2BBUILDING 3-LEVEL1, 2, 3, 4, 5

| ι   | JNIT NO | ·.  | SUITE<br>AREA |        | BALCONY<br>AREA |       | TOTAL<br>AREA |        |
|-----|---------|-----|---------------|--------|-----------------|-------|---------------|--------|
|     |         |     | SQM           | SQFT   | SQM             | SQFT  | SQM           | SQFT   |
| 102 | 202     | 302 | 64.80         | 697.50 | 5.38            | 57.91 | 70.18         | 755.41 |
| 402 | 502     |     | 04.00         |        | 5.38            | 57.91 |               |        |