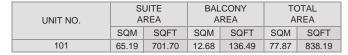

▲

▲

| 05 06 03<br>04 LEVEL 4              |   |
|-------------------------------------|---|
| 12 13<br>11 14<br>10<br>09 01<br>02 | * |
| 06 07 08 02<br>06 07 04 03          |   |

LEVEL 3

| ι   | JNIT NO | ·.           | SUITE<br>AREA |            | BALCONY<br>AREA |              | TOTAL<br>AREA |  |
|-----|---------|--------------|---------------|------------|-----------------|--------------|---------------|--|
|     |         | SQM          | SQFT          | SQM        | SQFT            | SQM          | SQFT          |  |
| 201 | 301     | 401          | 65.19 701.70  | 5.38       | 57.91           | 70.57        | 759.61        |  |
| 501 |         | 65.19 701.70 |               | 5.30 57.91 |                 | 70.57 759.01 |               |  |