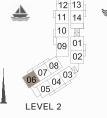

| 09 10<br>08 11<br>07 01<br>02<br>06<br>03<br>04<br>7EL 5 | * |
|----------------------------------------------------------|---|
| 09 10<br>08 11<br>07 01<br>06 03<br>04<br>7EL 4          | * |
| 12 13<br>11 14<br>10 🕅                                   | * |

09 10

05 06 04 03

09 10

08

07 01

LEVEL 5

1

\*