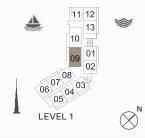

# FLOORPLANS

BUILDING 3

BATHROOM 27mX+Pm

III MERAAS

| BATHROOM<br>27mX18m |                         |         |
|---------------------|-------------------------|---------|
|                     | BEDROOM<br>4.1m.8.82m   |         |
|                     |                         | -       |
| Fool                | LIVING<br>Allos X Allos | -       |
|                     | 80                      | TERRACE |
|                     | 80.00                   | 1       |

| 09 10<br>08 11<br>07 01<br>02<br>06<br>03<br>04<br>7EL 5 | * |
|----------------------------------------------------------|---|
| 09 10<br>08 11<br>07 01<br>06 03<br>04<br>7EL 4          | * |
| 12 13<br>11 14<br>10 🕅                                   | * |