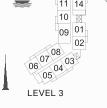

▲

▲

| 05 06 03<br>04 LEVEL 4              |   |
|-------------------------------------|---|
| 12 13<br>11 14<br>10<br>09 01<br>02 | * |
| 06 07 08 02<br>06 07 04 03          |   |

LEVEL 3

| ι   | JNIT NO | ·.           | SUITE<br>AREA |            | BALCONY<br>AREA |              | TOTAL<br>AREA |  |
|-----|---------|--------------|---------------|------------|-----------------|--------------|---------------|--|
|     |         | SQM          | SQFT          | SQM        | SQFT            | SQM          | SQFT          |  |
| 201 | 301     | 401          | 65.19 701.70  | 5.38       | 57.91           | 70.57        | 759.61        |  |
| 501 |         | 65.19 701.70 |               | 5.30 57.91 |                 | 70.57 759.01 |               |  |