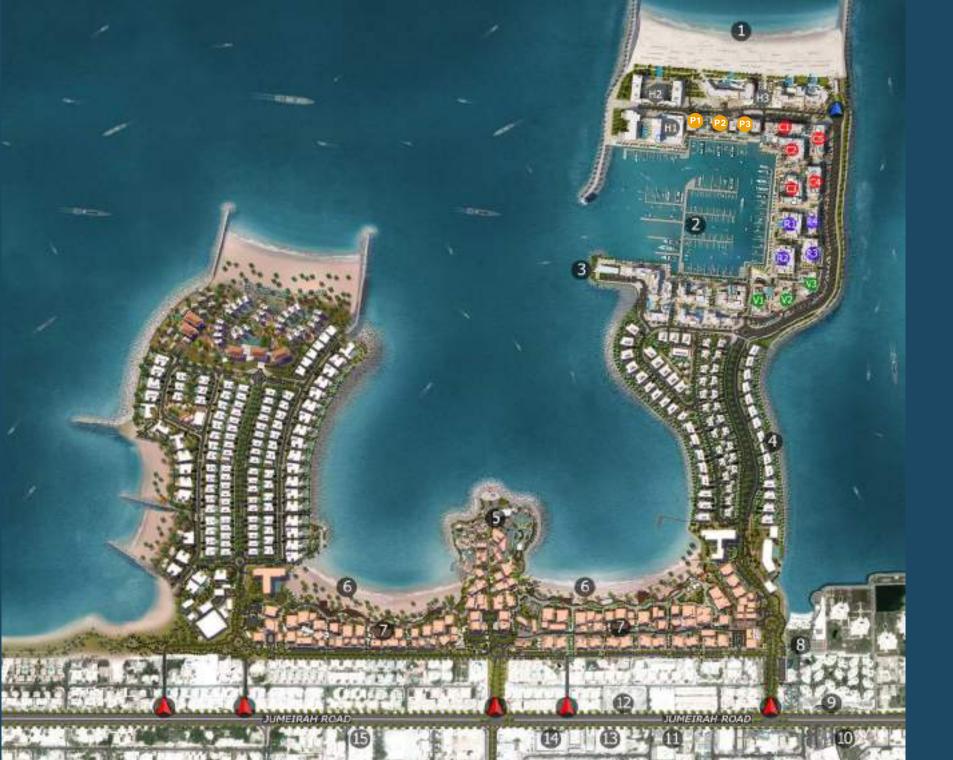

# LEGEND:

- C LA COTE
- **R** LA RIVE
- LE PONT
- LA VOILE
- **HOTELS**
- **A** LA MER & PDLM ENTRIES
- BEACH ACCESS
- 1 PDLM BEACH
- 2 PDLM MARINA
- 3 YACHT CLUB
- 4 SUR LA MER
- **5** LAGUNA WATER PARK
- 6 LA MER BEACH
- 7 RESTAURANTS & RETAIL
- 8 DUBAI MARINE RESORT
- 9 PALM STRIP MALL
- **10** JUMEIRAH MOSQUE
- 11 JUMEIRAH CENTRE
- **12** THE VILLAGE MALL
- **13 JUMEIRAH PLAZA**
- 14 CENTURY PLAZA

# MASTERPLAN