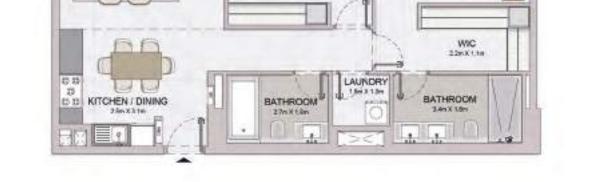

# FLOORPLANS

BUILDING 3

BATHROOM 27mX+Pm

III MERAAS

| BATHROOM<br>27mX18m |                         |         |
|---------------------|-------------------------|---------|
|                     | BEDROOM<br>4.1m.8.82m   |         |
|                     |                         | -       |
| Fool                | LIVING<br>Allos X Allos | -       |
|                     | 80                      | TERRACE |
|                     | 80.00                   | 1       |

TERRACE 84mX13m

13%81.1%

LIVING

A date of the local date in

KITCHEN / DINING 29mX26m

=

X

OB