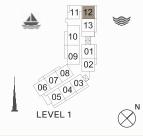

| 09 10<br>08 11<br>07 01<br>02<br>06<br>03<br>04<br>7EL 5 | * |
|----------------------------------------------------------|---|
| 09 10<br>08 11<br>07 01<br>06 03<br>04<br>7EL 4          | * |
| 12 13<br>11 14<br>10 🕅                                   | * |

09 10

05 06 04 03

09 10

08

07 01

LEVEL 5

1

\*

▲

▲

| 05 06 03<br>04 LEVEL 4              |   |
|-------------------------------------|---|
| 12 13<br>11 14<br>10<br>09 01<br>02 | * |
| 06 07 08 02<br>06 07 04 03          |   |

LEVEL 3

| ι   | JNIT NO | ·.           | SUITE<br>AREA |            | BALCONY<br>AREA |              | TOTAL<br>AREA |  |
|-----|---------|--------------|---------------|------------|-----------------|--------------|---------------|--|
|     |         | SQM          | SQFT          | SQM        | SQFT            | SQM          | SQFT          |  |
| 201 | 301     | 401          | 65.19 701.70  | 5.38       | 57.91           | 70.57        | 759.61        |  |
| 501 |         | 65.19 701.70 |               | 5.30 57.91 |                 | 70.57 759.01 |               |  |