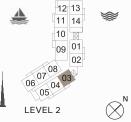

▲

▲

| 05 06 03<br>04 LEVEL 4              |   |
|-------------------------------------|---|
| 12 13<br>11 14<br>10<br>09 01<br>02 | * |
| 06 07 08 02<br>06 07 04 03          |   |

LEVEL 3

| ι   | JNIT NO | ·.           | SUITE<br>AREA |            | BALCONY<br>AREA |              | TOTAL<br>AREA |  |
|-----|---------|--------------|---------------|------------|-----------------|--------------|---------------|--|
|     |         | SQM          | SQFT          | SQM        | SQFT            | SQM          | SQFT          |  |
| 201 | 301     | 401          | 65.19 701.70  | 5.38       | 57.91           | 70.57        | 759.61        |  |
| 501 |         | 65.19 701.70 |               | 5.30 57.91 |                 | 70.57 759.01 |               |  |

00

12 13

11 14

10

09 01 02

12 13

06 07 08 , 04 05 04 05

LEVEL 3