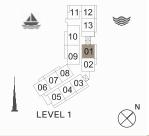

| 09 10<br>08 11<br>07 01<br>02<br>06<br>03<br>04<br>7EL 5 | * |
|----------------------------------------------------------|---|
| 09 10<br>08 11<br>07 01<br>06 03<br>04<br>7EL 4          | * |
| 12 13<br>11 14<br>10 🕅                                   | * |

09 10

05 06 04 03

09 10

08

07 01

LEVEL 5

1

\*

▲

▲

| 05 06 03<br>04 LEVEL 4              |   |
|-------------------------------------|---|
| 12 13<br>11 14<br>10<br>09 01<br>02 | * |
| 06 07 08 02<br>06 07 04 03          |   |

LEVEL 3

| ι   | JNIT NO | ·.           | SUITE<br>AREA |            | BALCONY<br>AREA |              | TOTAL<br>AREA |  |
|-----|---------|--------------|---------------|------------|-----------------|--------------|---------------|--|
|     |         | SQM          | SQFT          | SQM        | SQFT            | SQM          | SQFT          |  |
| 201 | 301     | 401          | 65.19 701.70  | 5.38       | 57.91           | 70.57        | 759.61        |  |
| 501 |         | 65.19 701.70 |               | 5.30 57.91 |                 | 70.57 759.01 |               |  |