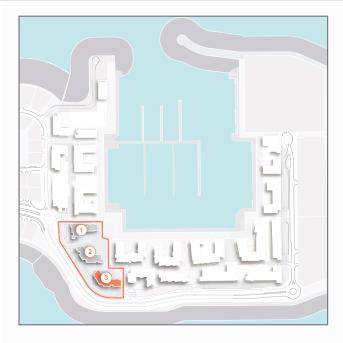

# LEGEND:

- C LA COTE
- **R** LA RIVE
- LE PONT
- LA VOILE
- **HOTELS**
- **A** LA MER & PDLM ENTRIES
- BEACH ACCESS
- 1 PDLM BEACH
- 2 PDLM MARINA
- 3 YACHT CLUB
- 4 SUR LA MER
- **5** LAGUNA WATER PARK
- 6 LA MER BEACH
- 7 RESTAURANTS & RETAIL
- 8 DUBAI MARINE RESORT
- 9 PALM STRIP MALL
- **10** JUMEIRAH MOSQUE
- 11 JUMEIRAH CENTRE
- **12** THE VILLAGE MALL
- **13 JUMEIRAH PLAZA**
- 14 CENTURY PLAZA

# MASTERPLAN