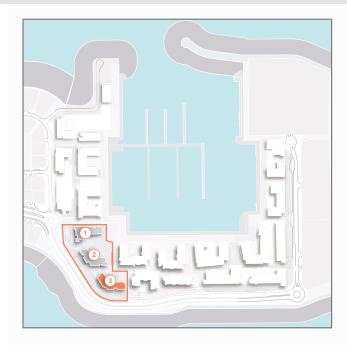

# LEGEND:

- C LA COTE
- **R** LA RIVE
- LE PONT
- LA VOILE
- **HOTELS**
- **A** LA MER & PDLM ENTRIES
- BEACH ACCESS
- 1 PDLM BEACH
- 2 PDLM MARINA
- 3 YACHT CLUB
- 4 SUR LA MER
- **5** LAGUNA WATER PARK
- 6 LA MER BEACH
- 7 RESTAURANTS & RETAIL
- 8 DUBAI MARINE RESORT
- 9 PALM STRIP MALL
- **10** JUMEIRAH MOSQUE
- 11 JUMEIRAH CENTRE
- **12** THE VILLAGE MALL
- **13 JUMEIRAH PLAZA**
- 14 CENTURY PLAZA

# MASTERPLAN