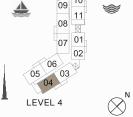

| 09 10<br>08 11<br>07 01<br>02<br>06<br>03<br>04<br>7EL 5 | * |
|----------------------------------------------------------|---|
| 09 10<br>08 11<br>07 01<br>06 03<br>04<br>7EL 4          | * |
| 12 13<br>11 14<br>10 🕅                                   | * |

09 10

11

≫

|    | 08 11<br>07 01<br>06 03<br>04<br>/EL 5 |   |
|----|----------------------------------------|---|
| 05 | 09 10<br>08 11<br>07 01<br>06 03<br>04 | * |
|    | /EL 4                                  |   |