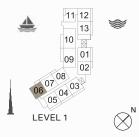

UITE<br>AREA |       | BALCONY<br>AREA |      | TOTAL<br>AREA |       |        |
|----------|-----|---------------|-------|-----------------|------|---------------|-------|--------|
|          |     | SQM           | SQFT  | SQM             | SQFT | SQM           | SQFT  |        |
| 205      | 305 |               | 65.51 | 705.14          | 5.24 | 56.40         | 70.75 | 761.55 |





| UNIT NO. |     | SUITE<br>AREA |       | BALCONY<br>AREA |      | TOTAL<br>AREA |       |        |
|----------|-----|---------------|-------|-----------------|------|---------------|-------|--------|
|          |     | SQM           | SQFT  | SQM             | SQFT | SQM           | SQFT  |        |
| 106      | 206 | 306           | 64.83 | 697.82          | 5.23 | 56.30         | 70.06 | 754.12 |

















TERRACE 84mX13m

13%81.1%

LIVING

A date of the local date in

KITCHEN / DINING 29mX26m

=

X

OB

00



12 13

11 14

10

09 01 02

12 13

06 07 08 , 04 05 04 05

LEVEL 3

▲

▲



III MERAAS







SQFT

752.40

752.29









| 1 | [ | M | E | D   | Δ  | Δ | S            |
|---|---|---|---|-----|----|---|--------------|
| L |   |   |   | ΓV. | -V | - | $\mathbf{J}$ |

INCLUDING FEATURES, FINISHES, FURNISHINGS, VIEW AND SCALE ARE ILLUSTRATIVE ONLY, FINAL AREAS, ORIENTATION, DIMENSIONS, LAYOUT AND MATERIALS MAY DIFFER FROM THOSE STATED











|  | <b>MERA</b> | AS |
|--|-------------|----|
|--|-------------|----|









| UNIT NO. |     | SUITE<br>AREA |        | BALCONY<br>AREA |       | TOTAL<br>AREA |        |
|----------|-----|---------------|--------|----------------