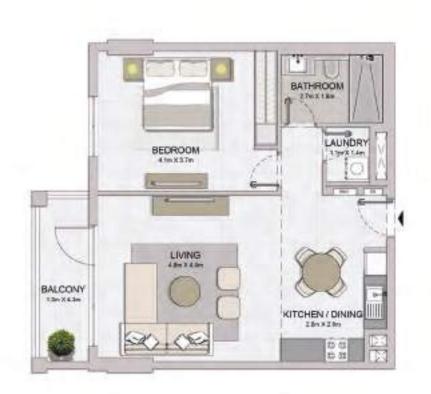

# FLOORPLANS

BUILDING 3

BATHROOM 27mX+Pm

III MERAAS

| BATHROOM<br>27mX18m |                         |         |
|---------------------|-------------------------|---------|
|                     | BEDROOM<br>4.1m.8.82m   |         |
|                     |                         | -       |
| Fool                | LIVING<br>Allos X Allos | -       |
|                     | 80                      | TERRACE |
|                     | 80.00                   | 1       |