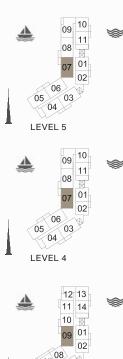

| 09 10<br>08 11<br>07 01<br>02<br>06<br>03<br>04<br>7EL 5 | * |
|----------------------------------------------------------|---|
| 09 10<br>08 11<br>07 01<br>06 03<br>04<br>7EL 4          | * |
| 12 13<br>11 14<br>10 🕅                                   | * |

09 10

05 06 04 03

09 10

08

07 01

LEVEL 5

1

\*

▲

▲

| 05 06 03<br>04 LEVEL 4              |   |
|-------------------------------------|---|
| 12 13<br>11 14<br>10<br>09 01<br>02 | * |
| 06 07 08 02<br>06 07 04 03          |   |

LEVEL 3

| ι   | JNIT NO | ·.           | SUITE<br>AREA |            | BALCONY<br>AREA |              | TOTAL<br>AREA |  |
|-----|---------|--------------|---------------|------------|-----------------|--------------|---------------|--|
|     |         | SQM          | SQFT          | SQM        | SQFT            | SQM          | SQFT          |  |
| 201 | 301     | 401          | 65.19 701.70  | 5.38       | 57.91           | 70.57        | 759.61        |  |
| 501 |         | 65.19 701.70 |               | 5.30 57.91 |                 | 70.57 759.01 |               |  |