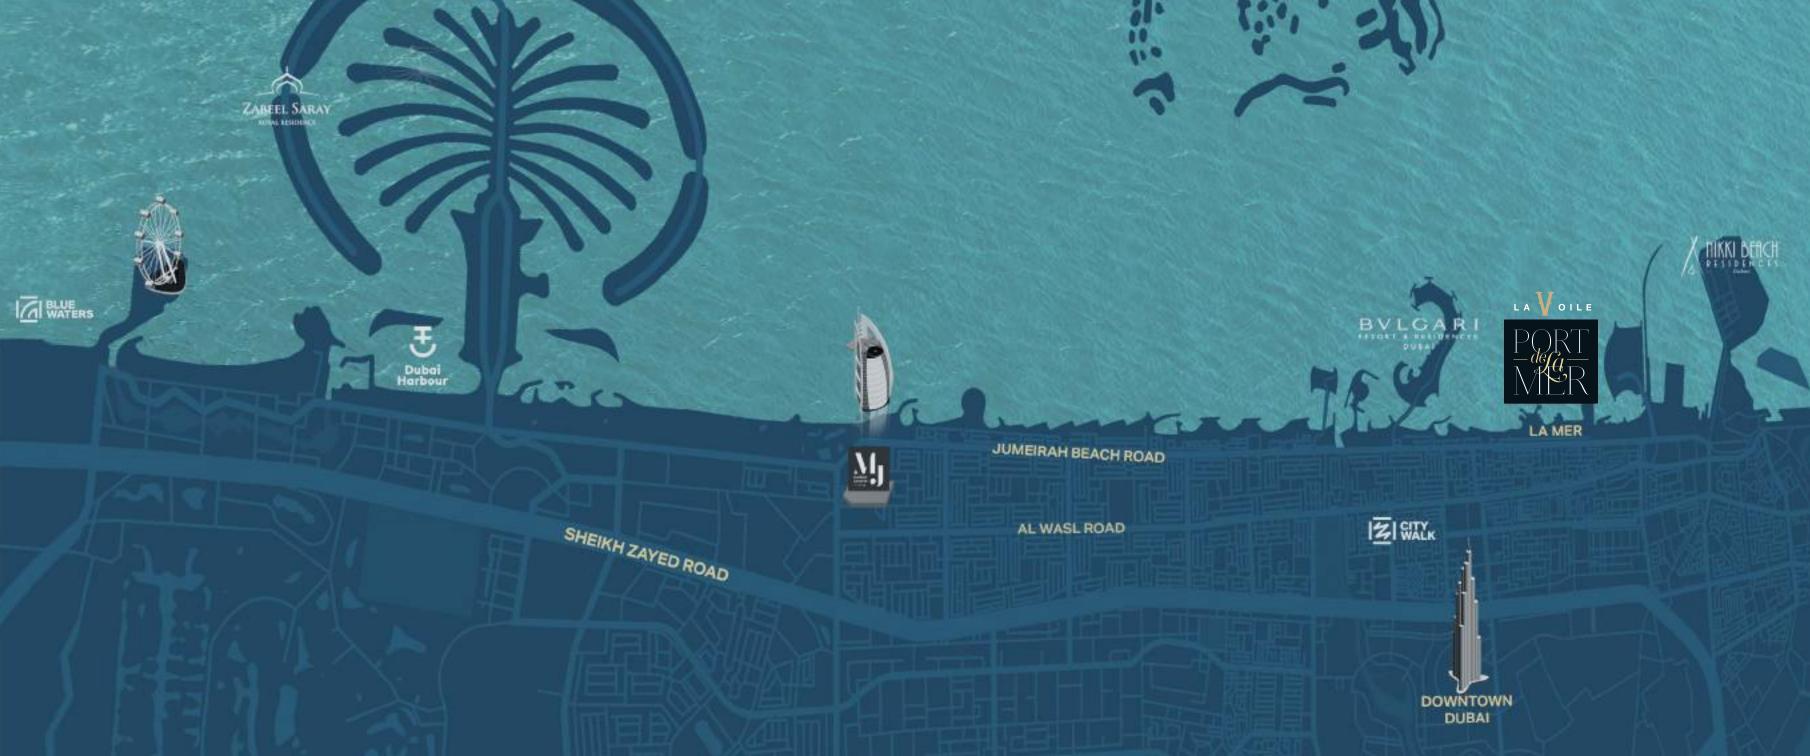

#### CONNECTIVITY

PORT DE LA MER IS EASILY ACCESSIBLE FROM ALL MAJOR ROAD LINKS. LOCATED WITHIN LA MER AND ONLY MINUTES AWAY FROM CITY WALK, THIS WATERSIDE DESTINATION HAS EVERYTHING ONE COULD DESIRE WITHIN CLOSE VICINITY.

DUBAI INTERNATIONAL AIRPORT IS ONLY A SHORT DRIVE AWAY, AND FOR THOSE WHO ENJOY THE GLITZ AND GLAMOUR OF THE CITY, SHOPPING, LEISURE AND DINING EXPERIENCES ARE ALSO AT YOUR DOORSTEP. 5 MINUTES TO LA MER BY MERAAS

10 MINUTES TO **DOWNTOWN** D U B A I

10 MINUTES TO CITY WALK BY MERAAS

# 15 MINUTES TO **DUBAI** INTERNATIONAL AIRPORT

## 45 MINUTES TO AL MAKTOUM INTERNATIONAL A I R P O R T