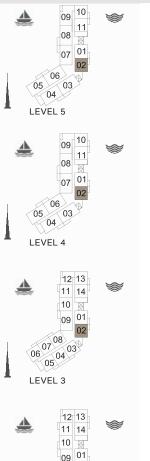

| 09 10<br>08 11<br>07 01<br>02<br>06<br>03<br>04<br>7EL 5 | * |
|----------------------------------------------------------|---|
| 09 10<br>08 11<br>07 01<br>06 03<br>04<br>7EL 4          | * |
| 12 13<br>11 14<br>10 🕅                                   | * |

09 10

05 06 04 03

09 10

08

07 01

LEVEL 5

1

\*

▲

▲

| 05 06 03<br>04 LEVEL 4              |   |
|-------------------------------------|---|
| 12 13<br>11 14<br>10<br>09 01<br>02 | * |
| 06 07 08 02<br>06 07 04 03          |   |

LEVEL 3

| ι   | JNIT NO | ·.           | SUITE<br>AREA |            | BALCONY<br>AREA |              | TOTAL<br>AREA |  |
|-----|---------|--------------|---------------|------------|-----------------|--------------|---------------|--|
|     |         | SQM          | SQFT          | SQM        | SQFT            | SQM          | SQFT          |  |
| 201 | 301     | 401          | 65.19 701.70  | 5.38       | 57.91           | 70.57        | 759.61        |  |
| 501 |         | 65.19 701.70 |               | 5.30 57.91 |                 | 70.57 759.01 |               |  |

09 10

11

≫

|    | 08 11<br>07 01<br>06 03<br>04<br>/EL 5 |   |
|----|----------------------------------------|---|
| 05 | 09 10<br>08 11<br>07 01<br>06 03<br>04 | * |
|    | /EL 4                                  |   |

00

12 13

11 14

10

09 01 02

12 13

06 07 08 , 04 05 04 05

LEVEL 3

09 10

11

1

III MERAAS

09 10

06

04 LEVEL 5

03