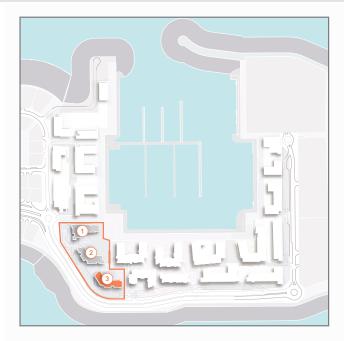

# LEGEND:

- C LA COTE
- **R** LA RIVE
- LE PONT
- LA VOILE
- **HOTELS**
- **A** LA MER & PDLM ENTRIES
- BEACH ACCESS
- 1 PDLM BEACH
- 2 PDLM MARINA
- 3 YACHT CLUB
- 4 SUR LA MER
- **5** LAGUNA WATER PARK
- 6 LA MER BEACH
- 7 RESTAURANTS & RETAIL
- 8 DUBAI MARINE RESORT
- 9 PALM STRIP MALL
- **10** JUMEIRAH MOSQUE
- 11 JUMEIRAH CENTRE
- **12** THE VILLAGE MALL
- **13 JUMEIRAH PLAZA**
- 14 CENTURY PLAZA

# MASTERPLAN