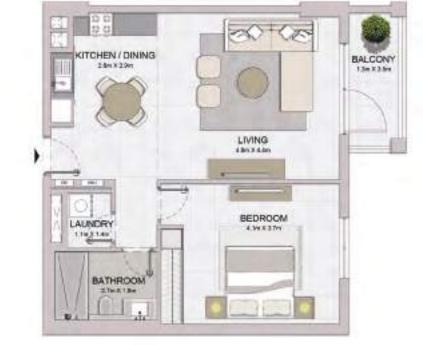

# FLOORPLANS

BUILDING 3

BATHROOM 27mX+Pm

III MERAAS

| BATHROOM<br>27mX18m |                         |         |
|---------------------|-------------------------|---------|
|                     | BEDROOM<br>4.1m.8.82m   |         |
|                     |                         | -       |
| Fool                | LIVING<br>Allos X Allos | -       |
|                     | 80                      | TERRACE |
|                     | 80.00                   | 1       |