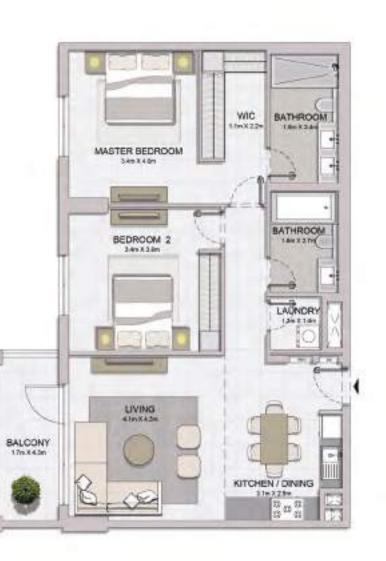

# FLOORPLANS

BUILDING 3

BATHROOM 27mX+Pm

III MERAAS

| BATHROOM<br>27mX18m |                         |         |
|---------------------|-------------------------|---------|
|                     | BEDROOM<br>4.1m.8.82m   |         |
|                     |                         | -       |
| Fool                | LIVING<br>Allos X Allos | -       |
|                     | 80                      | TERRACE |
|                     | 80.00                   | 1       |