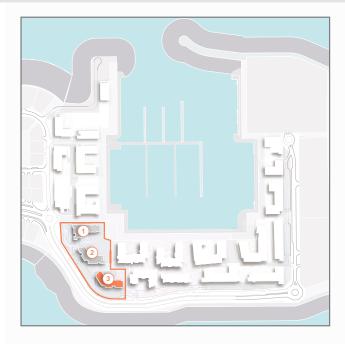

# LEGEND:

- C LA COTE
- **R** LA RIVE
- LE PONT
- LA VOILE
- **HOTELS**
- **A** LA MER & PDLM ENTRIES
- BEACH ACCESS
- 1 PDLM BEACH
- 2 PDLM MARINA
- 3 YACHT CLUB
- 4 SUR LA MER
- **5** LAGUNA WATER PARK
- 6 LA MER BEACH
- 7 RESTAURANTS & RETAIL
- 8 DUBAI MARINE RESORT
- 9 PALM STRIP MALL
- **10** JUMEIRAH MOSQUE
- 11 JUMEIRAH CENTRE
- **12** THE VILLAGE MALL
- **13 JUMEIRAH PLAZA**
- 14 CENTURY PLAZA

# MASTERPLAN