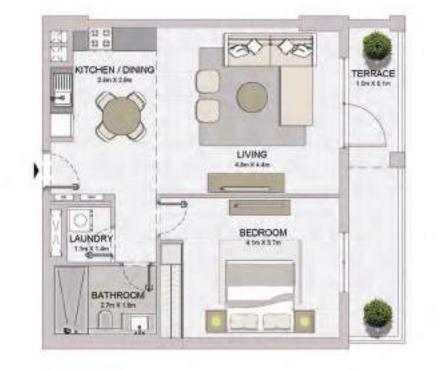

TERRACE 84mX13m

13%81.1%

LIVING

A date of the local date in

KITCHEN / DINING 29mX26m

=

X

OB