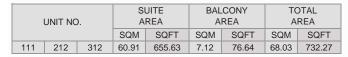

MASTER BEDROOM

#.Qan.X.3.4m.

| UNIT NO. |     | SUITE<br>AREA |       | BALCONY<br>AREA |      | TOTAL<br>AREA |       |         |
|----------|-----|---------------|-------|-----------------|------|---------------|-------|---------|
|          |     | SQM           | SQFT  | SQM             | SQFT | SQM           | SQFT  |         |
| 409      | 509 |               | 92.23 | 992.76          | 7.12 | 76.64         | 99.35 | 1069.39 |