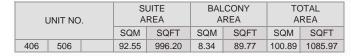

2 BEDROOMAPARTMENT TYPE 1BUILDING 3-LEVEL2, 3, 4, 5

|  | UNIT NO. |     |       | -      | JITE<br>REA |       | .CONY<br>REA |         | DTAL<br>REA |
|--|----------|-----|-------|--------|-------------|-------|--------------|---------|-------------|
|  |          |     |       | SQM    | SQFT        | SQM   | SQFT         | SQM     | SQFT        |
|  | 209      | 309 | 407   | 92.55  | 996.20      | 8.34  | 89.77        | 100.89  | 1085.97     |
|  | 507      |     | 92.55 | 990.20 | 0.34        | 09.77 | 100.69       | 1065.97 |             |

|     | UNIT NO. |     | SUITE<br>AREA |        | BALCONY<br>AREA |       | TOTAL<br>AREA |         |
|-----|----------|-----|---------------|--------|-----------------|-------|---------------|---------|
|     |          | SQM | SQFT          | SQM    | SQFT            | SQM   | SQFT          |         |
| 408 | 508      |     | 92.55         | 996.20 | 8.34            | 89.77 | 100.89        | 1085.97 |