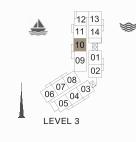

| 09 10<br>08 11<br>07 01<br>02<br>06<br>03<br>04<br>7EL 5 | * |
|----------------------------------------------------------|---|
| 09 10<br>08 11<br>07 01<br>06 03<br>04<br>7EL 4          | * |
| 12 13<br>11 14<br>10 🕅                                   | * |

▲

▲

| 05 06 03<br>04 LEVEL 4              |   |
|-------------------------------------|---|
| 12 13<br>11 14<br>10<br>09 01<br>02 | * |
| 06 07 08 02<br>06 07 04 03          |   |

LEVEL 3

| ι   | JNIT NO | ·.           | SUITE<br>AREA |            | BALCONY<br>AREA |              | TOTAL<br>AREA |  |
|-----|---------|--------------|---------------|------------|-----------------|--------------|---------------|--|
|     |         | SQM          | SQFT          | SQM        | SQFT            | SQM          | SQFT          |  |
| 201 | 301     | 401          | 65.19 701.70  | 5.38       | 57.91           | 70.57        | 759.61        |  |
| 501 |         | 65.19 701.70 |               | 5.30 57.91 |                 | 70.57 759.01 |               |  |