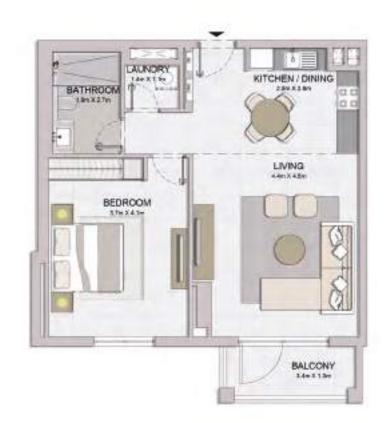

#### PORT DE LA MER La Voile

1 BEDROOMAPARTMENT TYPE 2BBUILDING 3-LEVEL1, 2, 3, 4, 5

| ι   | JNIT NO | ·.  | SUITE<br>AREA |        | BALCONY<br>AREA |       | TOTAL<br>AREA |        |
|-----|---------|-----|---------------|--------|-----------------|-------|---------------|--------|
|     |         |     | SQM           | SQFT   | SQM             | SQFT  | SQM           | SQFT   |
| 102 | 202     | 302 | 64.80         | 697.50 | 5.38            | 57.91 | 70.18         | 755.41 |
| 402 | 502     |     | 04.00         |        | 5.38            | 57.91 |               |        |

|     | DROOM |
|-----|-------|
|     |       |
|     |       |
| N N | -     |
|     |       |
|     |       |

KITCHEN / DINING 2.9m×2.6m

100

| UNIT NO. | SUITE<br>AREA |        | BALCONY<br>AREA |        | TOTAL<br>AREA |        |
|----------|---------------|--------|-----------------|--------|---------------|--------|
|          | SQM           | SQFT   | SQM             | SQFT   | SQM           | SQFT   |
| 105      | 65.51         | 705.14 | 12.86           | 138.42 | 78.37         | 843.57 |