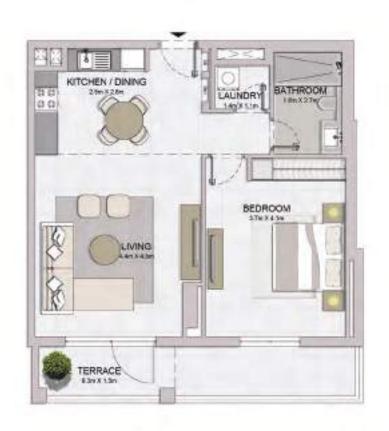

# FLOORPLANS

BUILDING 3

BATHROOM 27mX+Pm

III MERAAS

| BATHROOM<br>27mX18m |                         |         |
|---------------------|-------------------------|---------|
|                     | BEDROOM<br>4.1m.8.82m   |         |
|                     |                         | -       |
| Fool                | LIVING<br>Allos X Allos | -       |
|                     | 80                      | TERRACE |
|                     | 80.00                   | 1       |

#### PORT DE LA MER La Voile

1 BEDROOMAPARTMENT TYPE 2BBUILDING 3-LEVEL1, 2, 3, 4, 5

| ι   | JNIT NO | ·.  | SUITE<br>AREA |        | BALCONY<br>AREA |       | TOTAL<br>AREA |        |
|-----|---------|-----|---------------|--------|-----------------|-------|---------------|--------|
|     |         |     | SQM           | SQFT   | SQM             | SQFT  | SQM           | SQFT   |
| 102 | 202     | 302 | 64.80         | 697.50 | 5.38            | 57.91 | 70.18         | 755.41 |
| 402 | 502     |     | 04.00         |        | 5.38            | 57.91 |               |        |