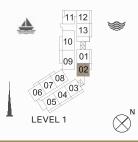

▲

▲

| 05 06 03<br>04 LEVEL 4              |   |
|-------------------------------------|---|
| 12 13<br>11 14<br>10<br>09 01<br>02 | * |
| 06 07 08 02<br>06 07 04 03          |   |

LEVEL 3

| ι   | JNIT NO | ·.           | SUITE<br>AREA |            | BALCONY<br>AREA |              | TOTAL<br>AREA |  |
|-----|---------|--------------|---------------|------------|-----------------|--------------|---------------|--|
|     |         | SQM          | SQFT          | SQM        | SQFT            | SQM          | SQFT          |  |
| 201 | 301     | 401          | 65.19 701.70  | 5.38       | 57.91           | 70.57        | 759.61        |  |
| 501 |         | 65.19 701.70 |               | 5.30 57.91 |                 | 70.57 759.01 |               |  |

2 BEDROOM APARTMENT TYPE 1A BUILDING 3 - LEVEL 1

| UNIT NO. | SUITE<br>AREA |        | BALCONY<br>AREA |        | TOTAL<br>AREA |         |
|----------|---------------|--------|-----------------|--------|---------------|---------|
|          | SQM           | SQFT   | SQM             | SQFT   | SQM           | SQFT    |
| 109      | 92.55         | 996.20 | 15.56           | 167.49 | 108.11        | 1163.69 |