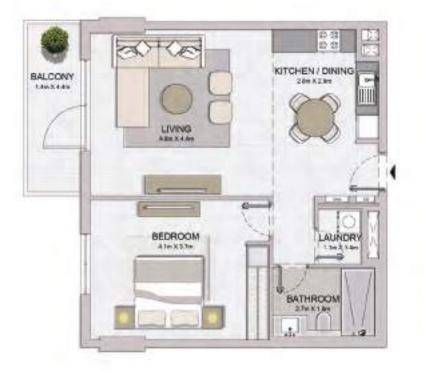

# FLOORPLANS

BUILDING 3

BATHROOM 27mX+Pm

III MERAAS

| BATHROOM<br>27mX18m |                         |         |
|---------------------|-------------------------|---------|
|                     | BEDROOM<br>4.1m.8.82m   |         |
|                     |                         | -       |
| Fool                | LIVING<br>Allos X Allos | -       |
|                     | 80                      | TERRACE |
|                     | 80.00                   | 1       |