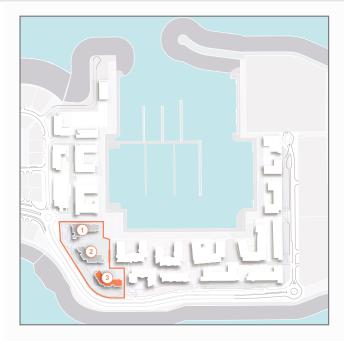

# LEGEND:

- C LA COTE
- **R** LA RIVE
- LE PONT
- LA VOILE
- **HOTELS**
- **A** LA MER & PDLM ENTRIES
- BEACH ACCESS
- 1 PDLM BEACH
- 2 PDLM MARINA
- 3 YACHT CLUB
- 4 SUR LA MER
- **5** LAGUNA WATER PARK
- 6 LA MER BEACH
- 7 RESTAURANTS & RETAIL
- 8 DUBAI MARINE RESORT
- 9 PALM STRIP MALL
- **10** JUMEIRAH MOSQUE
- 11 JUMEIRAH CENTRE
- **12** THE VILLAGE MALL
- **13 JUMEIRAH PLAZA**
- 14 CENTURY PLAZA

# MASTERPLAN