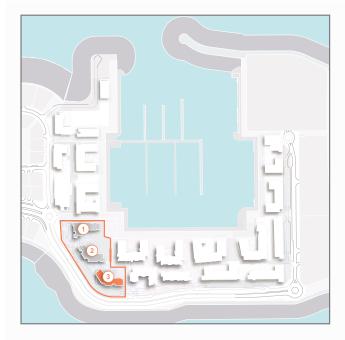

# LEGEND:

- C LA COTE
- **R** LA RIVE
- LE PONT
- LA VOILE
- **HOTELS**
- **A** LA MER & PDLM ENTRIES
- BEACH ACCESS
- 1 PDLM BEACH
- 2 PDLM MARINA
- 3 YACHT CLUB
- 4 SUR LA MER
- **5** LAGUNA WATER PARK
- 6 LA MER BEACH
- 7 RESTAURANTS & RETAIL
- 8 DUBAI MARINE RESORT
- 9 PALM STRIP MALL
- **10** JUMEIRAH MOSQUE
- 11 JUMEIRAH CENTRE
- **12** THE VILLAGE MALL
- **13 JUMEIRAH PLAZA**
- 14 CENTURY PLAZA

# MASTERPLAN