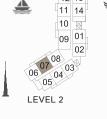

| 09 10<br>08 11<br>07 01<br>02<br>06<br>03<br>04<br>7EL 5 | * |
|----------------------------------------------------------|---|
| 09 10<br>08 11<br>07 01<br>06 03<br>04<br>7EL 4          | * |
| 12 13<br>11 14<br>10 🕅                                   | * |

09 10

05 06 04 03

09 10

08

07 01

LEVEL 5

1

\*