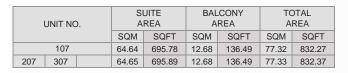

| UNIT NO. |     |     | SUITE<br>AREA |        | BALCONY<br>AREA |        | TOTAL<br>AREA |        |
|----------|-----|-----|---------------|--------|-----------------|--------|---------------|--------|
|          |     |     | SQM           | SQFT   | SQM             | SQFT   | SQM           | SQFT   |
| 104      | 204 | 304 | 64.73         | 696.75 | 12.68           | 136.49 | 77.41         | 833.23 |