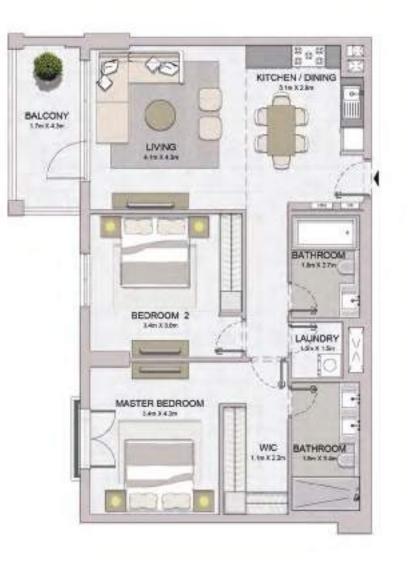

# FLOORPLANS

BUILDING 3

BATHROOM 27mX+Pm

III MERAAS

| BATHROOM<br>27mX18m |                         |         |
|---------------------|-------------------------|---------|
|                     | BEDROOM<br>4.1m.8.82m   |         |
|                     |                         | -       |
| Fool                | LIVING<br>Allos X Allos | -       |
|                     | 80                      | TERRACE |
|                     | 80.00                   | 1       |

| UNIT NO. |       | JITE<br>REA |       | .CONY<br>REA |       | DTAL<br>REA |
|----------|-------|-------------|-------|--------------|-------|-------------|
|          | SQM   | SQFT        | SQM   | SQFT         | SQM   | SQFT        |
| 112      | 64.92 | 698.79      | 12.39 | 133.36       | 77.31 | 832.16      |