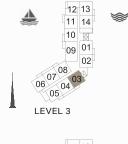

▲

▲

| 05 06 03<br>04 LEVEL 4              |   |
|-------------------------------------|---|
| 12 13<br>11 14<br>10<br>09 01<br>02 | * |
| 06 07 08 02<br>06 07 04 03          |   |

LEVEL 3

| ι   | JNIT NO | ·.           | SUITE<br>AREA |            | BALCONY<br>AREA |              | TOTAL<br>AREA |  |
|-----|---------|--------------|---------------|------------|-----------------|--------------|---------------|--|
|     |         | SQM          | SQFT          | SQM        | SQFT            | SQM          | SQFT          |  |
| 201 | 301     | 401          | 65.19 701.70  | 5.38       | 57.91           | 70.57        | 759.61        |  |
| 501 |         | 65.19 701.70 |               | 5.30 57.91 |                 | 70.57 759.01 |               |  |

00

12 13

11 14

10

09 01 02

12 13

06 07 08 , 04 05 04 05

LEVEL 3