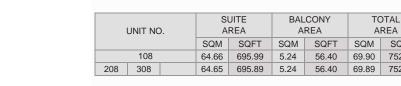

#### PORT DE LA MER La Voile

1 BEDROOMAPARTMENT TYPE 2BBUILDING 3-LEVEL1, 2, 3, 4, 5

| ι   | JNIT NO | ·.  | SUITE<br>AREA |        | BALCONY<br>AREA |       | TOTAL<br>AREA |        |
|-----|---------|-----|---------------|--------|-----------------|-------|---------------|--------|
|     |         |     | SQM           | SQFT   | SQM             | SQFT  | SQM           | SQFT   |
| 102 | 202     | 302 | 64.80         | 697.50 | 5.38            | 57.91 | 70.18         | 755.41 |
| 402 | 502     |     | 04.00         |        | 5.38            | 57.91 |               |        |