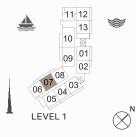

▲

▲

| 05 06 03<br>04 LEVEL 4              |   |
|-------------------------------------|---|
| 12 13<br>11 14<br>10<br>09 01<br>02 | * |
| 06 07 08 02<br>06 07 04 03          |   |

LEVEL 3

| ι   | JNIT NO | ·.           | SUITE<br>AREA |            | BALCONY<br>AREA |              | TOTAL<br>AREA |  |
|-----|---------|--------------|---------------|------------|-----------------|--------------|---------------|--|
|     |         | SQM          | SQFT          | SQM        | SQFT            | SQM          | SQFT          |  |
| 201 | 301     | 401          | 65.19 701.70  | 5.38       | 57.91           | 70.57        | 759.61        |  |
| 501 |         | 65.19 701.70 |               | 5.30 57.91 |                 | 70.57 759.01 |               |  |

00

12 13

11 14

10

09 01 02

12 13

06 07 08 , 04 05 04 05

LEVEL 3