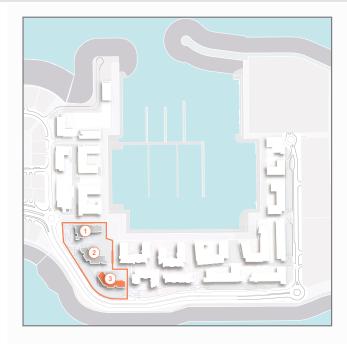

# LEGEND:

- C LA COTE
- **R** LA RIVE
- LE PONT
- LA VOILE
- **HOTELS**
- **A** LA MER & PDLM ENTRIES
- BEACH ACCESS
- 1 PDLM BEACH
- 2 PDLM MARINA
- 3 YACHT CLUB
- 4 SUR LA MER
- **5** LAGUNA WATER PARK
- 6 LA MER BEACH
- 7 RESTAURANTS & RETAIL
- 8 DUBAI MARINE RESORT
- 9 PALM STRIP MALL
- **10** JUMEIRAH MOSQUE
- 11 JUMEIRAH CENTRE
- **12** THE VILLAGE MALL
- **13 JUMEIRAH PLAZA**
- 14 CENTURY PLAZA

# MASTERPLAN