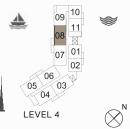

▲

▲

| 05 06 03<br>04 LEVEL 4              |   |
|-------------------------------------|---|
| 12 13<br>11 14<br>10<br>09 01<br>02 | * |
| 06 07 08 02<br>06 07 04 03          |   |

LEVEL 3

| ι   | JNIT NO | ·.           | SUITE<br>AREA |            | BALCONY<br>AREA |              | TOTAL<br>AREA |  |
|-----|---------|--------------|---------------|------------|-----------------|--------------|---------------|--|
|     |         | SQM          | SQFT          | SQM        | SQFT            | SQM          | SQFT          |  |
| 201 | 301     | 401          | 65.19 701.70  | 5.38       | 57.91           | 70.57        | 759.61        |  |
| 501 |         | 65.19 701.70 |               | 5.30 57.91 |                 | 70.57 759.01 |               |  |