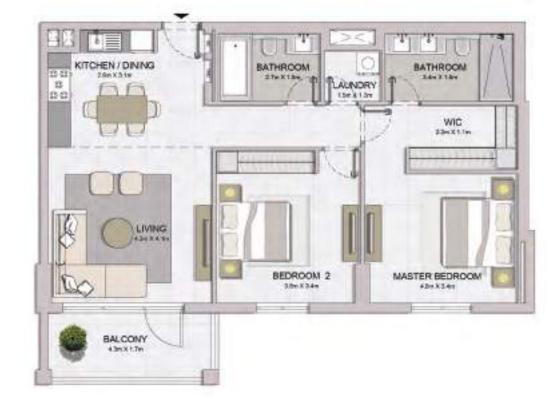

# FLOORPLANS

BUILDING 3

BATHROOM 27mX+Pm

III MERAAS

| BATHROOM<br>27mX18m |                         |         |
|---------------------|-------------------------|---------|
|                     | BEDROOM<br>4.1m.8.82m   |         |
|                     |                         | -       |
| Fool                | LIVING<br>Allos X Allos | -       |
|                     | 80                      | TERRACE |
|                     | 80.00                   | 1       |

2 BEDROOMAPARTMENT TYPE 1BUILDING 3-LEVEL2, 3, 4, 5

|  | UNIT NO. |     |       | -      | JITE<br>REA |       | .CONY<br>REA |         | DTAL<br>REA |
|--|----------|-----|-------|--------|-------------|-------|--------------|---------|-------------|
|  |          |     |       | SQM    | SQFT        | SQM   | SQFT         | SQM     | SQFT        |
|  | 209      | 309 | 407   | 92.55  | 996.20      | 8.34  | 89.77        | 100.89  | 1085.97     |
|  | 507      |     | 92.55 | 990.20 | 0.34        | 09.77 | 100.69       | 1065.97 |             |