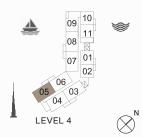

09 10

05 06 04 03

09 10

08

07 01

LEVEL 5

1

\*

▲

▲

| 05 06 03<br>04 LEVEL 4              |   |
|-------------------------------------|---|
| 12 13<br>11 14<br>10<br>09 01<br>02 | * |
| 06 07 08 02<br>06 07 04 03          |   |

LEVEL 3

| ι   | JNIT NO | ·.           | SUITE<br>AREA |            | BALCONY<br>AREA |              | TOTAL<br>AREA |  |
|-----|---------|--------------|---------------|------------|-----------------|--------------|---------------|--|
|     |         | SQM          | SQFT          | SQM        | SQFT            | SQM          | SQFT          |  |
| 201 | 301     | 401          | 65.19 701.70  | 5.38       | 57.91           | 70.57        | 759.61        |  |
| 501 |         | 65.19 701.70 |               | 5.30 57.91 |                 | 70.57 759.01 |               |  |