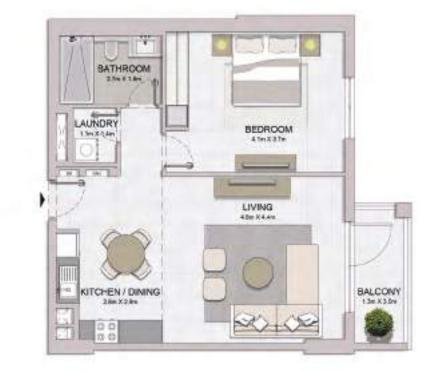

# FLOORPLANS

BUILDING 3

BATHROOM 27mX+Pm

III MERAAS

| BATHROOM<br>27mX18m |                         |         |
|---------------------|-------------------------|---------|
|                     | BEDROOM<br>4.1m.8.82m   |         |
|                     |                         | -       |
| Fool                | LIVING<br>Allos X Allos | -       |
|                     | 80                      | TERRACE |
|                     | 80.00                   | 1       |

#### PORT DE LA MER La Voile

1 BEDROOMAPARTMENT TYPE 2BBUILDING 3-LEVEL1, 2, 3, 4, 5

| ι   | JNIT NO | ·.  | SUITE<br>AREA |        | BALCONY<br>AREA |       | TOTAL<br>AREA |        |
|-----|---------|-----|---------------|--------|-----------------|-------|---------------|--------|
|     |         |     | SQM           | SQFT   | SQM             | SQFT  | SQM           | SQFT   |
| 102 | 202     | 302 | 64.80         | 697.50 | 5.38            | 57.91 | 70.18         | 755.41 |
| 402 | 502     |     | 04.00         |        | 5.38            | 57.91 |               |        |