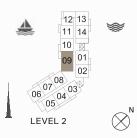

| 09 10<br>08 11<br>07 01<br>02<br>06<br>03<br>04<br>7EL 5 | * |
|----------------------------------------------------------|---|
| 09 10<br>08 11<br>07 01<br>06 03<br>04<br>7EL 4          | * |
| 12 13<br>11 14<br>10 🕅                                   | * |

09 10

05 06 04 03

09 10

08

07 01

LEVEL 5

1

\*