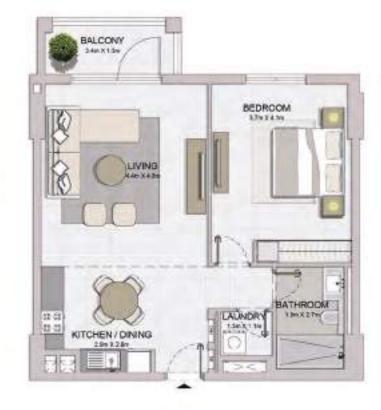

#### PORT DE LA MER La Voile

1 BEDROOMAPARTMENT TYPE 2BBUILDING 3-LEVEL1, 2, 3, 4, 5

| ι   | JNIT NO | ·.  | SUITE<br>AREA |        | BALCONY<br>AREA |       | TOTAL<br>AREA |        |
|-----|---------|-----|---------------|--------|-----------------|-------|---------------|--------|
|     |         |     | SQM           | SQFT   | SQM             | SQFT  | SQM           | SQFT   |
| 102 | 202     | 302 | 64.80         | 697.50 | 5.38            | 57.91 | 70.18         | 755.41 |
| 402 | 502     |     | 04.00         |        | 5.38            | 57.91 |               |        |