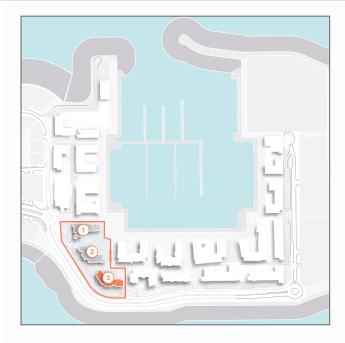

# LEGEND:

- C LA COTE
- **R** LA RIVE
- LE PONT
- LA VOILE
- **HOTELS**
- **A** LA MER & PDLM ENTRIES
- BEACH ACCESS
- 1 PDLM BEACH
- 2 PDLM MARINA
- 3 YACHT CLUB
- 4 SUR LA MER
- **5** LAGUNA WATER PARK
- 6 LA MER BEACH
- 7 RESTAURANTS & RETAIL
- 8 DUBAI MARINE RESORT
- 9 PALM STRIP MALL
- **10** JUMEIRAH MOSQUE
- 11 JUMEIRAH CENTRE
- **12** THE VILLAGE MALL
- **13 JUMEIRAH PLAZA**
- 14 CENTURY PLAZA

# MASTERPLAN