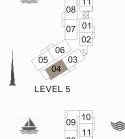

| 09 10<br>08 11<br>07 01<br>02<br>06<br>03<br>04<br>7EL 5 | * |
|----------------------------------------------------------|---|
| 09 10<br>08 11<br>07 01<br>06 03<br>04<br>7EL 4          | * |
| 12 13<br>11 14<br>10 🕅                                   | * |

09 10

05 06 04 03

09 10

08

07 01

LEVEL 5

1

\*