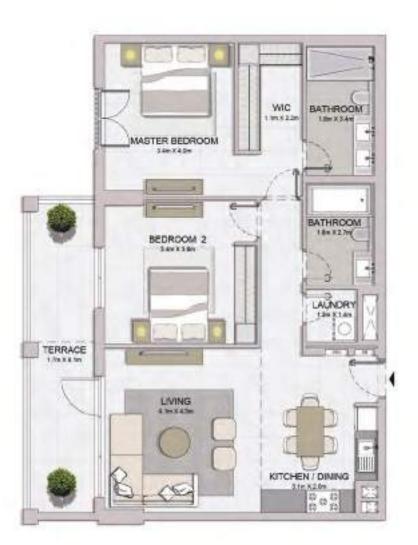

2 BEDROOM APARTMENT TYPE 1A BUILDING 3 - LEVEL 1

| UNIT NO. | SUITE<br>AREA |        | BALCONY<br>AREA |        | TOTAL<br>AREA |         |
|----------|---------------|--------|-----------------|--------|---------------|---------|
|          | SQM           | SQFT   | SQM             | SQFT   | SQM           | SQFT    |
| 109      | 92.55         | 996.20 | 15.56           | 167.49 | 108.11        | 1163.69 |

2 BEDROOMAPARTMENT TYPE 1BUILDING 3-LEVEL2, 3, 4, 5

|  | UNIT NO. |     |       | -      | JITE<br>REA |       | .CONY<br>REA |         | DTAL<br>REA |
|--|----------|-----|-------|--------|-------------|-------|--------------|---------|-------------|
|  |          |     |       | SQM    | SQFT        | SQM   | SQFT         | SQM     | SQFT        |
|  | 209      | 309 | 407   | 92.55  | 996.20      | 8.34  | 89.77        | 100.89  | 1085.97     |
|  | 507      |     | 92.55 | 990.20 | 0.34        | 09.77 | 100.69       | 1065.97 |             |