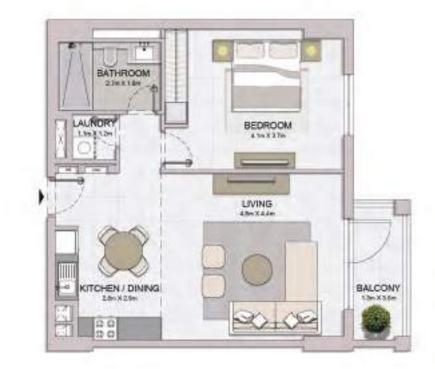

# FLOORPLANS

BUILDING 3

BATHROOM 27mX+Pm

III MERAAS

| BATHROOM<br>27mX18m |                         |         |
|---------------------|-------------------------|---------|
|                     | BEDROOM<br>4.1m.8.82m   |         |
|                     |                         | -       |
| Fool                | LIVING<br>Allos X Allos | -       |
|                     | 80                      | TERRACE |
|                     | 80.00                   | 1       |

#### PORT DE LA MER La Voile

1 BEDROOMAPARTMENT TYPE 2BBUILDING 3-LEVEL1, 2, 3, 4, 5

| ι   | JNIT NO | ·.  | SUITE<br>AREA |        | BALCONY<br>AREA |       | TOTAL<br>AREA |        |
|-----|---------|-----|---------------|--------|-----------------|-------|---------------|--------|
|     |         |     | SQM           | SQFT   | SQM             | SQFT  | SQM           | SQFT   |
| 102 | 202     | 302 | 64.80         | 697.50 | 5.38            | 57.91 | 70.18         | 755.41 |
| 402 | 502     |     | 04.00         |        | 5.38            | 57.91 |               |        |