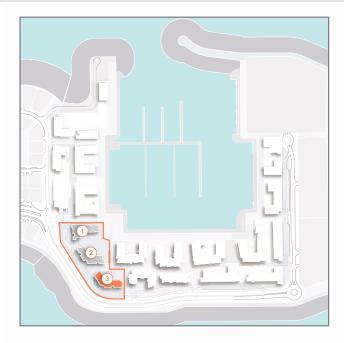

# LEGEND:

- C LA COTE
- **R** LA RIVE
- LE PONT
- LA VOILE
- **HOTELS**
- **A** LA MER & PDLM ENTRIES
- BEACH ACCESS
- 1 PDLM BEACH
- 2 PDLM MARINA
- 3 YACHT CLUB
- 4 SUR LA MER
- **5** LAGUNA WATER PARK
- 6 LA MER BEACH
- 7 RESTAURANTS & RETAIL
- 8 DUBAI MARINE RESORT
- 9 PALM STRIP MALL
- **10** JUMEIRAH MOSQUE
- 11 JUMEIRAH CENTRE
- **12** THE VILLAGE MALL
- **13 JUMEIRAH PLAZA**
- 14 CENTURY PLAZA

# MASTERPLAN