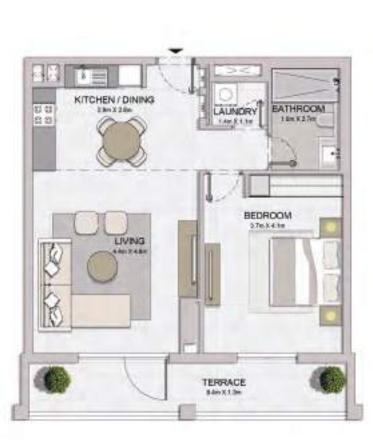

# FLOORPLANS

BUILDING 3

BATHROOM 27mX+Pm

III MERAAS

| BATHROOM<br>27mX18m |                         |         |
|---------------------|-------------------------|---------|
|                     | BEDROOM<br>4.1m.8.82m   |         |
|                     |                         | -       |
| Fool                | LIVING<br>Allos X Allos | -       |
|                     | 80                      | TERRACE |
|                     | 80.00                   | 1       |

#### PORT DE LA MER La Voile

1 BEDROOMAPARTMENT TYPE 2BBUILDING 3-LEVEL1, 2, 3, 4, 5

| ι   | JNIT NO | ·.  | SUITE<br>AREA |        | BALCONY<br>AREA |       | TOTAL<br>AREA |        |
|-----|---------|-----|---------------|--------|-----------------|-------|---------------|--------|
|     |         |     | SQM           | SQFT   | SQM             | SQFT  | SQM           | SQFT   |
| 102 | 202     | 302 | 64.80         | 697.50 | 5.38            | 57.91 | 70.18         | 755.41 |
| 402 | 502     |     | 04.00         |        | 5.38            | 57.91 |               |        |