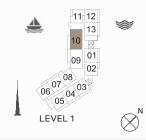

▲

▲

| 05 06 03<br>04 LEVEL 4              |   |
|-------------------------------------|---|
| 12 13<br>11 14<br>10<br>09 01<br>02 | * |
| 06 07 08 02<br>06 07 04 03          |   |

LEVEL 3

| ι   | JNIT NO | ·.           | SUITE<br>AREA |            | BALCONY<br>AREA |              | TOTAL<br>AREA |  |
|-----|---------|--------------|---------------|------------|-----------------|--------------|---------------|--|
|     |         | SQM          | SQFT          | SQM        | SQFT            | SQM          | SQFT          |  |
| 201 | 301     | 401          | 65.19 701.70  | 5.38       | 57.91           | 70.57        | 759.61        |  |
| 501 |         | 65.19 701.70 |               | 5.30 57.91 |                 | 70.57 759.01 |               |  |