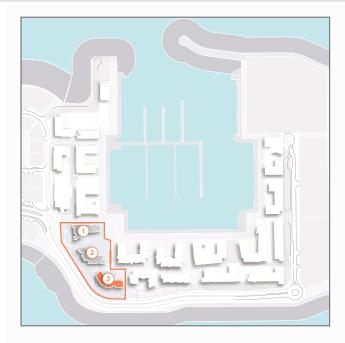

# LEGEND:

- C LA COTE
- **R** LA RIVE
- LE PONT
- LA VOILE
- **HOTELS**
- **A** LA MER & PDLM ENTRIES
- BEACH ACCESS
- 1 PDLM BEACH
- 2 PDLM MARINA
- 3 YACHT CLUB
- 4 SUR LA MER
- **5** LAGUNA WATER PARK
- 6 LA MER BEACH
- 7 RESTAURANTS & RETAIL
- 8 DUBAI MARINE RESORT
- 9 PALM STRIP MALL
- **10** JUMEIRAH MOSQUE
- 11 JUMEIRAH CENTRE
- **12** THE VILLAGE MALL
- **13 JUMEIRAH PLAZA**
- 14 CENTURY PLAZA

# MASTERPLAN