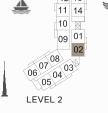

| 09 10<br>08 11<br>07 01<br>02<br>06<br>03<br>04<br>7EL 5 | * |
|----------------------------------------------------------|---|
| 09 10<br>08 11<br>07 01<br>06 03<br>04<br>7EL 4          | * |
| 12 13<br>11 14<br>10 🕅                                   | * |

09 10

05 06 04 03

09 10

08

07 01

LEVEL 5

1

\*