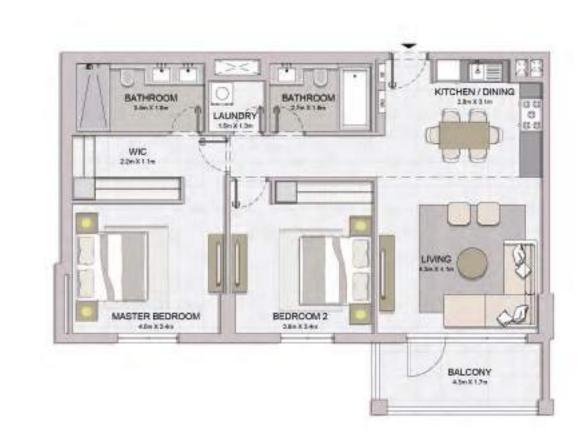

# FLOORPLANS

BUILDING 3

BATHROOM 27mX+Pm

III MERAAS

| BATHROOM<br>27mX18m |                         |         |
|---------------------|-------------------------|---------|
|                     | BEDROOM<br>4.1m.8.82m   |         |
|                     |                         | -       |
| Fool                | LIVING<br>Allos X Allos | -       |
|                     | 80                      | TERRACE |
|                     | 80.00                   | 1       |

#### PORT DE LA MER La Voile

1 BEDROOMAPARTMENT TYPE 2BBUILDING 3-LEVEL1, 2, 3, 4, 5

| ι   | JNIT NO | ·.  | SUITE<br>AREA |        | BALCONY<br>AREA |       | TOTAL<br>AREA |        |
|-----|---------|-----|---------------|--------|-----------------|-------|---------------|--------|
|     |         |     | SQM           | SQFT   | SQM             | SQFT  | SQM           | SQFT   |
| 102 | 202     | 302 | 64.80         | 697.50 | 5.38            | 57.91 | 70.18         | 755.41 |
| 402 | 502     |     | 04.00         |        | 5.38            | 57.91 |               |        |