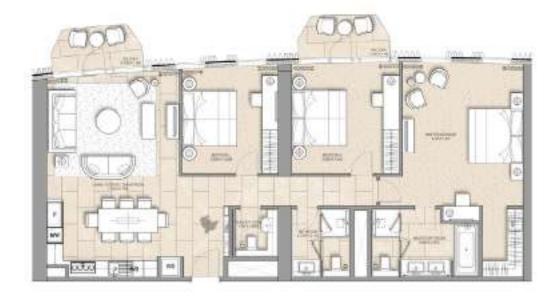

TOWER 1

LEVEL 32-41

SERVICED APARTMENT 2 BEDROOM APARTMENT - T1-2C

TOWER 1

LEVEL 32-41

SERVICED APARTMENT 3 BEDROOM APARTMENT - T1-3A

TOWER 1 LIVING / KITCHEN / DINING ROOM 4.56M X 7.96M BEDROOM 1 3.21M X 4.44M