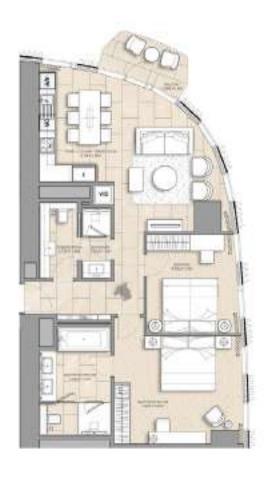

PODIUM

LEVEL GROUND & MEZZANINE

SERVICED APARTMENT 1 BEDROOM APARTMENT - T1-1A

TOWER 1

BACONY
339M1 6M

MASTER REPROCM
439M 5 3 TM

LVMO ( ATTO-REY ( DINAS FROM
77N M 44M

PROCESS ROCK
3 WHAT FAM
3 MASTER BISTROSC
3 WHAT FAM
3 WHAT 2 TM