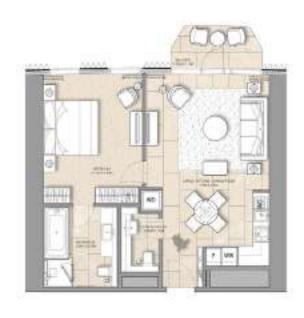

PODIUM

LEVEL GROUND & MEZZANINE

SERVICED APARTMENT 1 BEDROOM APARTMENT - T1-1A

TOWER 1

BACONY
339M1 6M

MASTER REPROCM
439M 5 3 TM

LVMO ( ATTO-REY ( DINAS FROM
77N M 44M

PROCESS ROCK
3 WHAT FAM
3 MASTER BISTROSC
3 WHAT FAM
3 WHAT 2 TM

SERVICED APARTMENT 2 BEDROOM APARTMENT - T1-2A

TOWER 1

BALDOM

3 38M X 1 8M

LIVENS / MITCHEN / DRIVES FROM

5 8M X 7 87M

8AD-POOM

2 31M X 3 98M