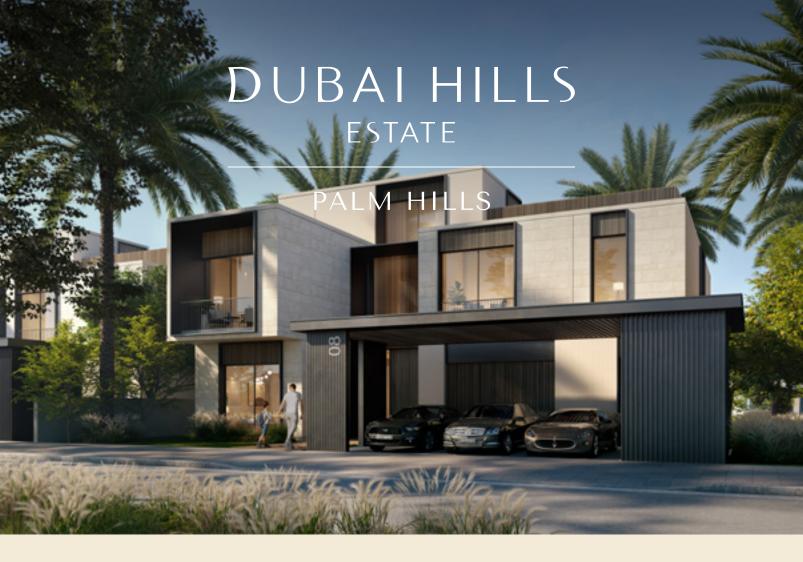

## PAYMENT PLAN

| DOWN PAYMENT               | I <sup>ST</sup> INSTALMENT | 2 <sup>ND</sup> INSTALMENT                   |
|----------------------------|----------------------------|----------------------------------------------|
| 12%                        | 10%                        | 8%                                           |
| ON BOOKING                 | SEP 2021                   | MAR 2022                                     |
| 3 <sup>RD</sup> INSTALMENT | 4 <sup>™</sup> INSTALMENT  | 5 <sup>TH</sup> INSTALMENT                   |
| 5%                         | 10%                        | 5%                                           |
| JUL 2022                   | NOV 2022                   | MAR 2023                                     |
| 6 <sup>TH</sup> INSTALMENT | 7