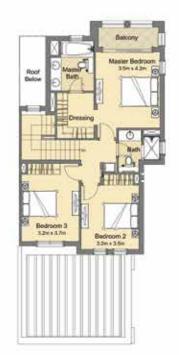

#### Type A+

4 Bedroom + Maid Semi Detached

Total Area

228.72 sq.m /2462 sq.ft

KEY PLAN GROUND FLOOR FIRST FLOOR