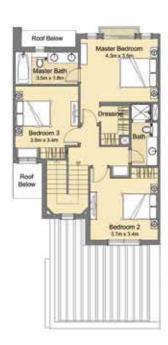

#### Type A

3 Bedroom + Maid Semi Detached

**Total Area** 

238.68 sq.m /2569 sq.ft

KEY PLAN GROUND FLOOR