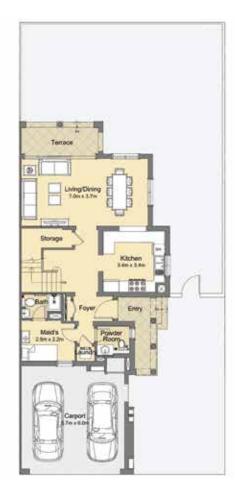

#### Type A+

4 Bedroom + Maid Semi Detached

Total Area

228.72 sq.m /2462 sq.ft

KEY PLAN GROUND FLOOR FIRST FLOOR