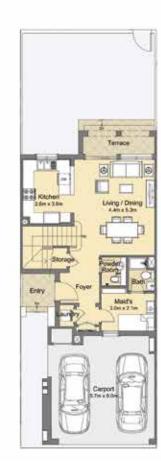

#### Type A

3 Bedroom + Maid Semi Detached

**Total Area** 

238.68 sq.m /2569 sq.ft

KEY PLAN GROUND FLOOR