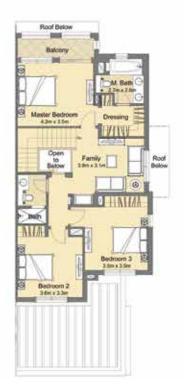

#### Type A+

4 Bedroom + Maid Semi Detached

Total Area

228.72 sq.m /2462 sq.ft

KEY PLAN GROUND FLOOR FIRST FLOOR