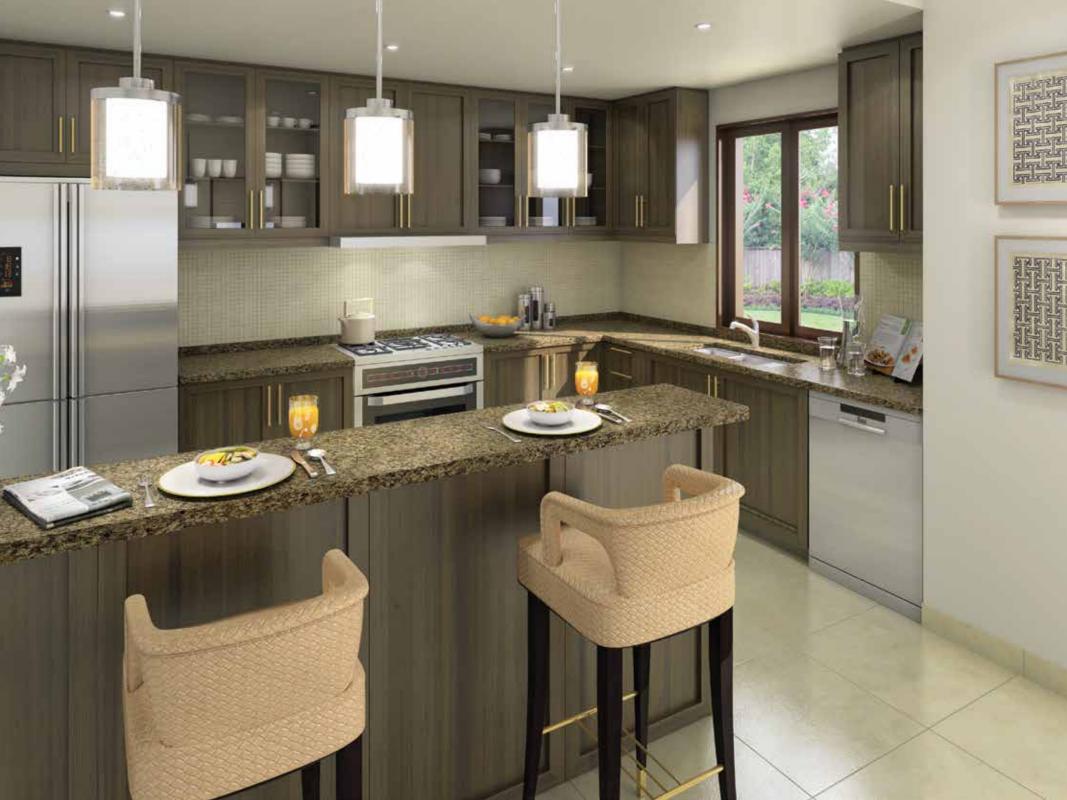

ENJOY A MEDITERRANEAN INSPIRED LIFESTYLE

#### CASA VIVA - FACT SHEET

- Located in the heart of Dubailand in the Serena community
- Offers 2, 3 and 4 bedroom townhouses
- Sizes:
  - 2 bedroom + Maid Townhouse = 1877 sq.ft
  - 3 Bedroom + Maid Townhouse = 2155 2272 sq.ft
  - 3 Bedroom + Maid Semi Detached = 2569 sq.ft
  - 4 bedroom + Maid Townhouse = 2216 sq.ft
  - 4 bedroom + Maid Semi Detached = 2462 sq.ft
- Direct access to Emirates Road, short drive from Al Maktoum International Airport
- Retail amenities include a retail center, sports and recreational facilities
- Community amenities include kids' play area, family and BBQ area, sports facilities and a Mosque
- The community is located near a major park and is surrounded by lush greenery
- It offers views of the neighboring landscapes and parks
- Payment Plan: 5% on booking, 35% during construction, 60% at handover
- Completion date: Q2, 2020