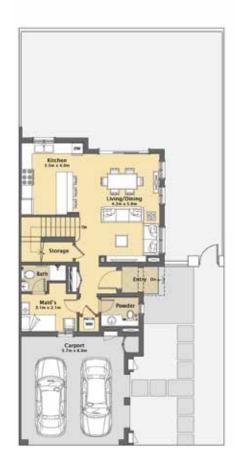

#### Type A+

4 Bedroom + Maid Semi Detached

Total Area

228.72 sq.m /2462 sq.ft

KEY PLAN GROUND FLOOR FIRST FLOOR

#### Type B+

4 Bedroom + Maid Townhouse - End

**Total Area** 

205.87 sq.m /2216 sq.ft

KEY PLAN GROUND FLOOR