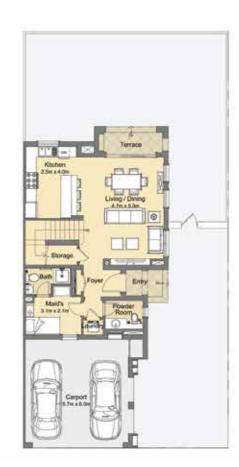

#### Type A

3 Bedroom + Maid Semi Detached

**Total Area** 

238.68 sq.m /2569 sq.ft

KEY PLAN GROUND FLOOR