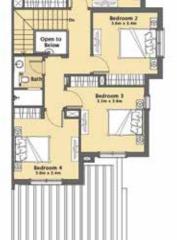

#### Type A+

4 Bedroom + Maid Semi Detached

Total Area

228.72 sq.m /2462 sq.ft

KEY PLAN GROUND FLOOR FIRST FLOOR