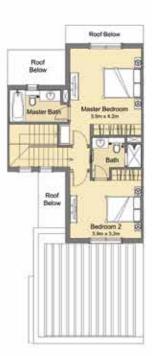

#### Type A

3 Bedroom + Maid Semi Detached

**Total Area** 

238.68 sq.m /2569 sq.ft

KEY PLAN GROUND FLOOR

#### Type A+

4 Bedroom + Maid Semi Detached

Total Area

228.72 sq.m /2462 sq.ft

KEY PLAN GROUND FLOOR FIRST FLOOR

#### Type B

3 Bedroom + Maid Townhouse - End

**Total Area** 

211.11 sq.m /2272 sq.ft

KEY PLAN GROUND FLOOR

#### Type B+

4 Bedroom + Maid Townhouse - End

**Total Area** 

205.87 sq.m /2216 sq.ft

KEY PLAN GROUND FLOOR

#### Type C

3 Bedroom + Maid Townhouse - Mid

Total Area

200.24 sq.m /2155 sq.ft

KEYPLAN

GROUND FLOOR

#### Type C+

3 Bedroom + Maid Townhouse - Mid

Total Area

187.74 sq.m /2021 sq.ft

KEY PLAN GROUND FLOOR

#### Type D+

2 Bedroom + Maid Townhouse - Mid

**Total Area** 

174.36 sq.m / 1877 sq.ft

KEY PLAN GROUND FLOOR