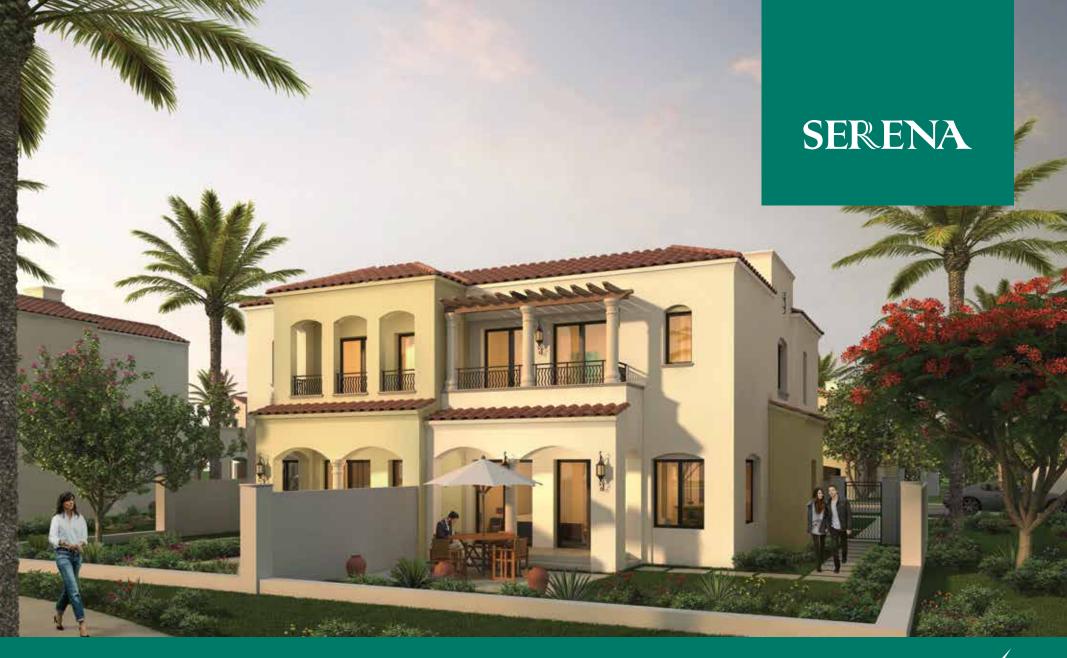

ENJOY A MEDITERRANEAN INSPIRED LIFESTYLE

### SERENA

#### CASA VIVA - FACT SHEET

- Located in the heart of Dubailand in the Serena community
- Offers 2, 3 and 4 bedroom townhouses
- Sizes:
  - 2 bedroom + Maid Townhouse = 1877 sq.ft
  - 3 Bedroom + Maid Townhouse = 2155 2272 sq.ft
  - 3 Bedroom + Maid Semi Detached = 2569 sq.ft
  - 4 bedroom + Maid Townhouse = 2216 sq.ft
  - 4 bedroom + Maid Semi Detached = 2462 sq.ft
- Direct access to Emirates Road, short drive from Al Maktoum International Airport
- Retail amenities include a retail center, sports and recreational facilities
- Community amenities include kids' play area, family and BBQ area, sports facilities and a Mosque
- The community is located near a major park and is surrounded by lush greenery
- It offers views of the neighboring landscapes and parks
- Payment Plan: 5% on booking, 35% during construction, 60% at handover
- Completion date: Q2, 2020