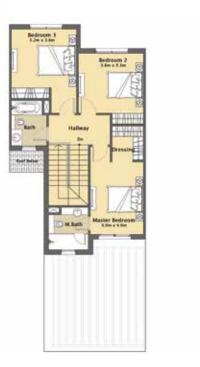

#### Type A+

4 Bedroom + Maid Semi Detached

Total Area

228.72 sq.m /2462 sq.ft

KEY PLAN GROUND FLOOR FIRST FLOOR