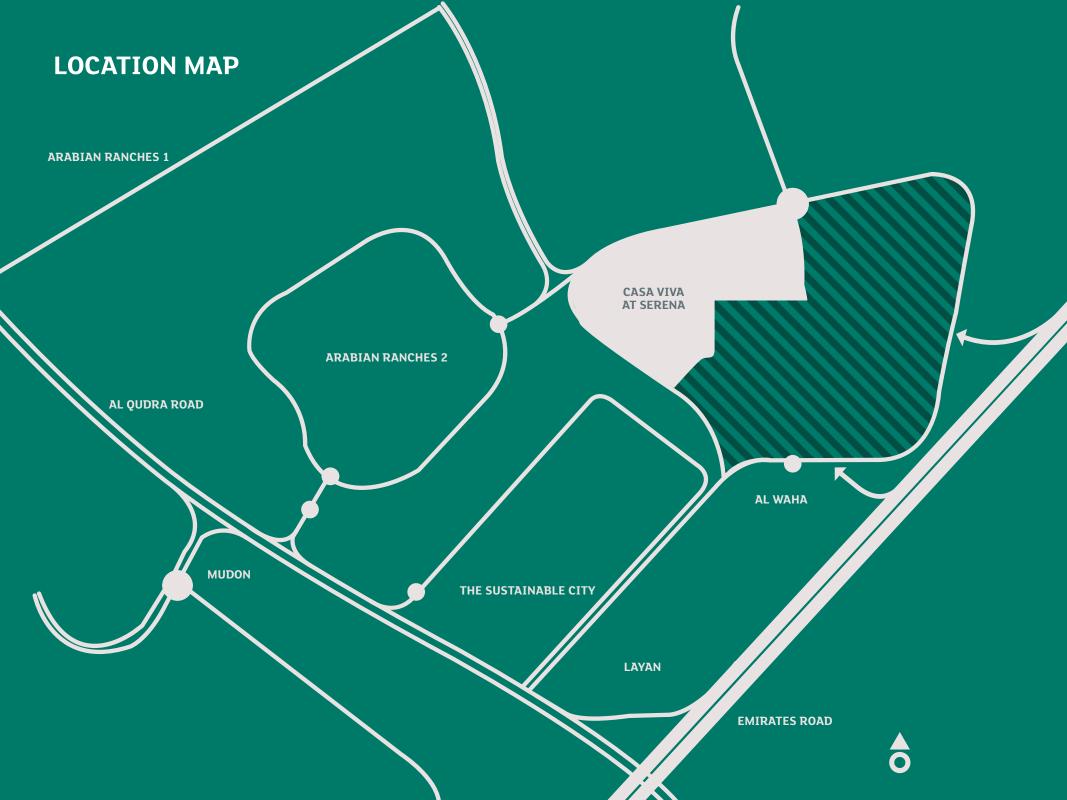

# IDEAL LOCATION WITH EASY ACCESS

To Rusiness Bay

Al Maktoum International Airport

To Global Willings

Fixed 2020 Site

MG Worlds of Adventure

To Complex

Fixed Sports

To Dubai Cycling

Al Shekhi Mohammed Bin Zayud Road

Motor City

Motor City