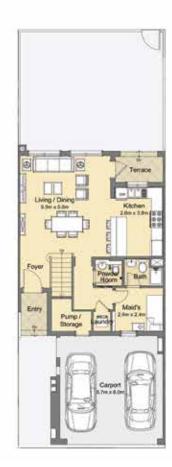

#### Type A

3 Bedroom + Maid Semi Detached

**Total Area** 

238.68 sq.m /2569 sq.ft

KEY PLAN GROUND FLOOR