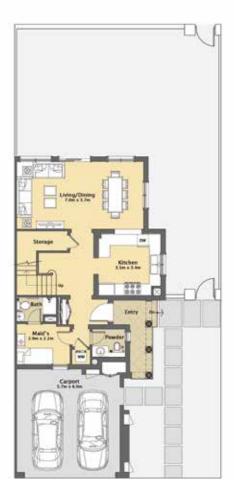

#### Type B

3 Bedroom + Maid Townhouse - End

**Total Area** 

211.11 sq.m /2272 sq.ft

KEY PLAN GROUND FLOOR

#### Type B+

4 Bedroom + Maid Townhouse - End

**Total Area** 

205.87 sq.m /2216 sq.ft

KEY PLAN GROUND FLOOR

#### Type C

3 Bedroom + Maid Townhouse - Mid

Total Area

200.24 sq.m /2155 sq.ft

KEYPLAN

GROUND FLOOR

#### Type C+

3 Bedroom + Maid Townhouse - Mid

Total Area

187.74 sq.m /2021 sq.ft

KEY PLAN GROUND FLOOR