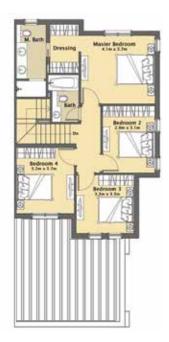

#### Type A+

4 Bedroom + Maid Semi Detached

Total Area

228.72 sq.m /2462 sq.ft

KEY PLAN GROUND FLOOR FIRST FLOOR

#### Type B+

4 Bedroom + Maid Townhouse - End

**Total Area** 

205.87 sq.m /2216 sq.ft

KEY PLAN GROUND FLOOR