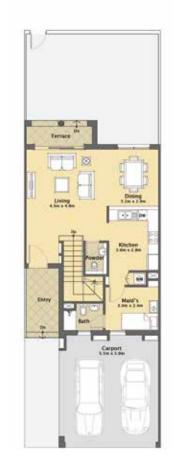

#### Type A+

4 Bedroom + Maid Semi Detached

Total Area

228.72 sq.m /2462 sq.ft

KEY PLAN GROUND FLOOR FIRST FLOOR