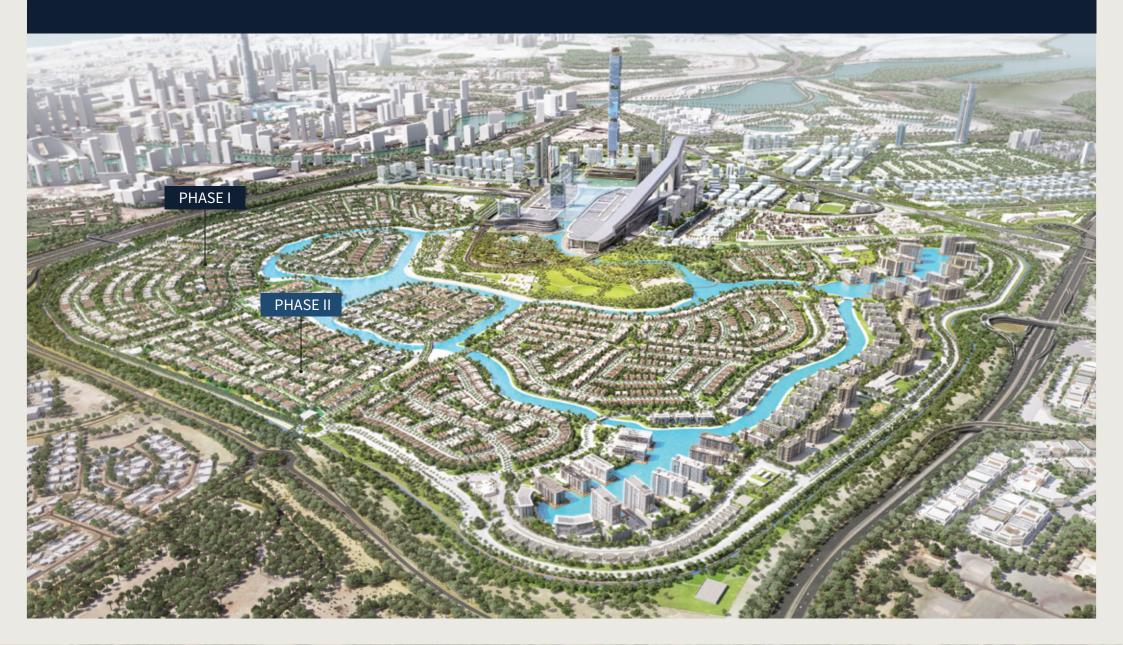

## VILLAS MODERN ARABIC

MOHAMMED BIN RASHID AL MAKTOUM CITY DISTRICT ONE



Right from their three distinctive architectural designs to the wide spaces meant for everyday memories, our Villas are an exquisite masterpiece. Choose to live in a home that makes living a sweet adventure.

## THE ICONIC CRYSTAL LAGOON



## THE ICONIC CRYSTAL LAGOON



## ICONIC LOCATION





# Cycling & Running Track



## 60% Green Cover

## AMENITIES





Crystal Lagoon & Beachfront



Kids Play Area





## DISTRICT ONE MASTERPLAN



## PHASE 1 & 11



### VILLA EXTERIOR

Disclaimer. The design layouts, dimensions, guidelines, visualizations, renderings, images and any other information as contained herein is provided for illustrative purposes only and subject to change at any time at the sole discretion of the Developer.



### VILLA INTERIORS

A STATE OF THE OWNER OF THE OWNE

### MODERN ARABIC 6 BEDROOM TYPE A

#### GROUND FLOOR



Disclaimer: The trademarks, images and copyright included in this literature may not be used without the express prior written consent of Meydan Sobha LLC FZ. All rights reserved. All reasonable care has been taken in the preparation of this literature and to the best of our knowledge, no relevant information has been omitted on purpose. However, Meydan Sobha LLC FZ and its management, employees, appointm