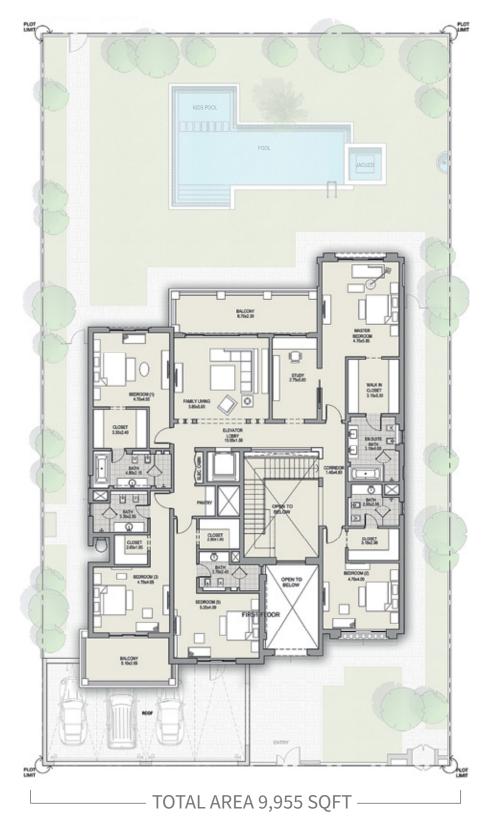

### MODERN ARABIC 5 BEDROOM TYPE A

#### FIRST FLOOR

#### TOTAL AREA 7,690 SQFT

Dickaimer: The trademarks, images and copyright included in this literature may not be used without the express prior writters consent of Meydan Sobha LLC F2. All rights reserved. All reasonable care has been taken in the preparation of this literature and to the base of provide of a solicitation to has been mitted on purpose. However, Meydan Sobha LLC F2. All rights reserved. All reasonable care has been taken in the preparation of this literature and to the base of purpose. However, Meydan Sobha LLC F2. All rights reserved. All reasonable care has been taken in the preparation of this literature and to the base of purpose. However, Meydan Sobha LLC F2. All rights reserved. All reasonable care has been taken in the preparation of this literature and to the base appresentent of part of the development. Note of the information contained in this literature should be reviewed as an offer to sell or as a solicitation to purchaser any part of the development. Eather the information contained herein is provided to you as that you can learn and generally familiarise yourself with the development. We reserve our right to make improvements and/or changes to the literature and the information, design areas contained at any time without notice or obligation.