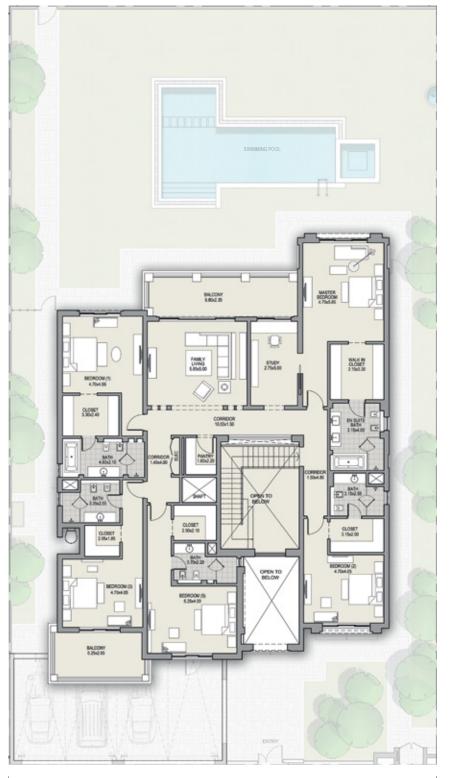

rawings are not to scale. All the rooms, windmus nor, sites, locations, climiting, finishes and specifications (inducting marketing, gliabetement, size of rooms, windway, more halons, adverting to a cliabete as such drawings are not to scale. All the rooms, windmus nor, sites, locations, dimiting, finishes are been taken from concept designs, prior to the actual devolution and therefore their accuracy in relation to actual construction cannot be confirmed. Hence, we make no guarantee, warranty or representation of the floor plan information as changes may be made during the development process, without notice. Always refer to the latest IFC design available in the sales office for the most accurate representation of a clinabete taket.

### MODERN ARABIC 6 BEDROOM TYPE A

#### FIRST FLOOR



#### TOTAL AREA 9,939 SQFT

Dickaimer: The trademarks, images and copyright included in this literature may not be used without the express prior written consent of Meydan Sobha LLC F.A. II rights reserved. All reasonable care has been taken in the preparation of this literature and to the best of our knowledge, meydan relations has been mitted on purpose. However, Meydan Sobha LLC F.A. II rights reserved. All reasonable care has been taken in the preparation of this literature and to the best of our knowledge, meydan relations has been mitted on purpose. However, Meydan Sobha LLC F.A. II rights reserved. All reasonable care has been taken in the preparation of this literature and to the best of our knowledge, meydan part of the development. None of the information contained herein is pr