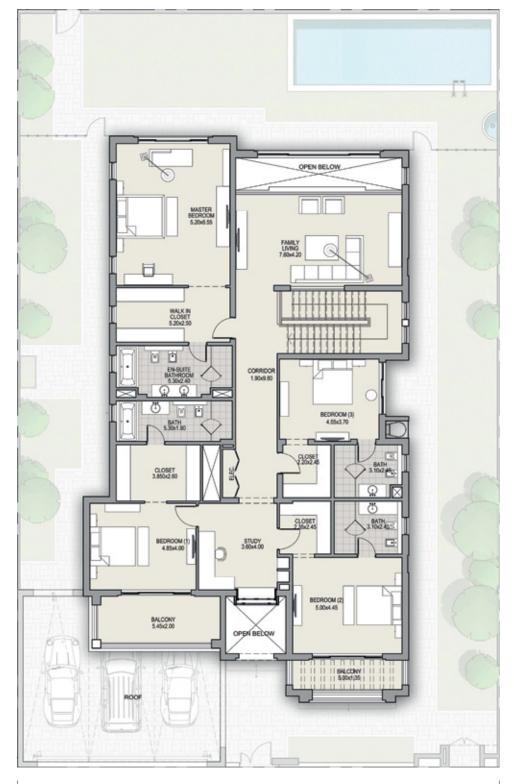

### MODERN ARABIC 5 BEDROOM TYPE A

#### FIRST FLOOR

#### TOTAL AREA 7,690 SQFT

Dickaimer: The trademarks, images and copyright included in this literature may not be used without the express prior writters consent of Meydan Sobha LLC F2. All rights reserved. All reasonable care has been taken in the preparation of this literature and to the base of provide of a solicitation to has been mitted on purpose. However, Meydan Sobha LLC F2. All rights reserved. All reasonable care has been taken in the preparation of this literature and to the base of purpose. However, Meydan Sobha LLC F2. All rights reserved. All reasonable care has been taken in the preparation of this literature and to the base of purpose. However, Meydan Sobha LLC F2. All rights reserved. All reasonable care has been taken in the preparation of this literature and to the base appresentent of part of the development. Note of the information contained in this literature should be reviewed as an offer to sell or as a solicitation to purchaser any part of the development. Eather the information contained herein is provided to you as that you can learn and generally familiarise yourself with the development. We reserve our right to make improvements and/or changes to the literature and the information, design areas contained at any time without notice or obligation.

All measurements, dimensions, coordinates and drawings given in the floor plan brochures are approximate and provided only for the purpose of marketing, illustration, information and general guidance as such drawings are not to scale. All the rooms, swimming pool, sizes, locations, orientations, dimensions, fixtures, fittings, finishes and specifications (including materials, placement, size of rooms, windows, doors, bakcory, furniture, inbuilt wardrobe etc.) provided in the floor plans may vary as the same have been taken from concept designs prior to the actual development/construction and therefore their accuracy in relation to actual construction of all construction details.