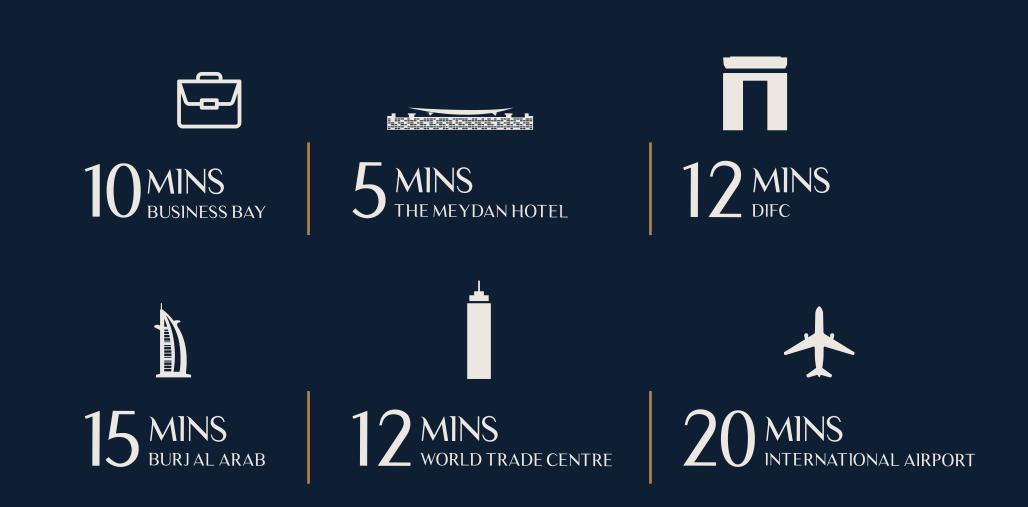

## VILLAS MODERN ARABIC

MOHAMMED BIN RASHID AL MAKTOUM CITY DISTRICT ONE



Right from their three distinctive architectural designs to the wide spaces meant for everyday memories, our Villas are an exquisite masterpiece. Choose to live in a home that makes living a sweet adventure.

## THE ICONIC CRYSTAL LAGOON



## THE ICONIC CRYSTAL LAGOON



## ICONIC LOCATION





# Cycling & Running Track



## 60% Green Cover

## AMENITIES





Crystal Lagoon & Beachfront



Kids Play Area





## DISTRICT ONE MASTERPLAN



## PHASE 1 & 11



### VILLA EXTERIOR

Disclaimer. The design layouts, dimensions, guidelines, visualizations, renderings, images and any other information as contained herein is provided for illustrative purposes only and subject to change at any time at the sole discretion of the Developer.



### VILLA INTERIORS

A STATE OF THE OWNER OF THE OWNE

### MODERN ARABIC 6 BEDROOM TYPE A

#### GROUND FLOOR



Disclaimer: The trademarks, images and copyright included in this literature may not be used without the express prior written consent of Meydan Sobha LLC FZ. All rights reserved. All reasonable care has been taken in the preparation of th