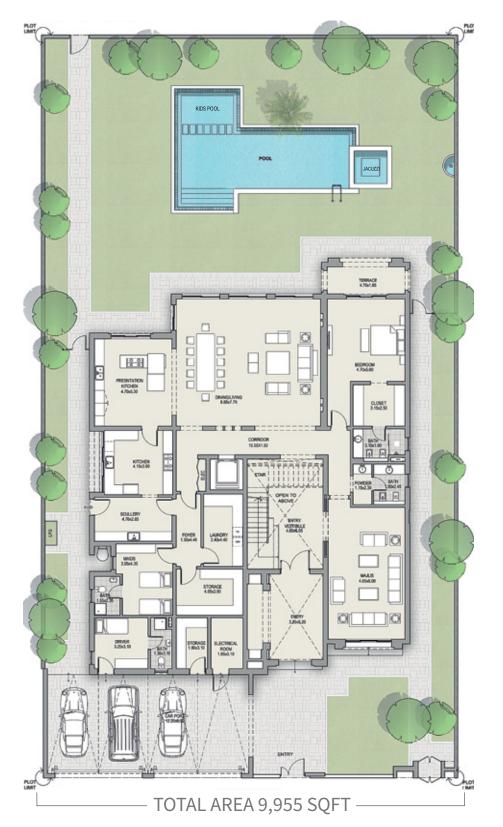

### MODERN ARABIC 5 BEDROOM TYPE A

#### GROUND FLOOR

#### TOTAL AREA 7,690 SQFT

Dicklamer: The trademarks, images and copyright included in this literature may not be used without the express prior written consent of Meydan Sobha LLC F2. All rights reserved. All reasonable care has been taken in the preparation of this literature and to the best of our knowledge, no relevant information has been mitted on purpose. However, Meydan Sobha LLC F2. All rights reserved. All reasonable care has been taken in the preparation of this literature and to the best of our knowledge, meter board in liability in the express prior written consent of Meydan Sobha LLC F2. All rights reserved. All reasonable care has been taken in the preparation of this literature and to the best of purpose. Joint constructed development to part of the development. None of the information contained herein is provided to you as that you can learn and generally familiarise yourself with the development. We reserve our right to make improvements and/or changes to the literature and the information, design, areas contained at any time without notice or obligation.