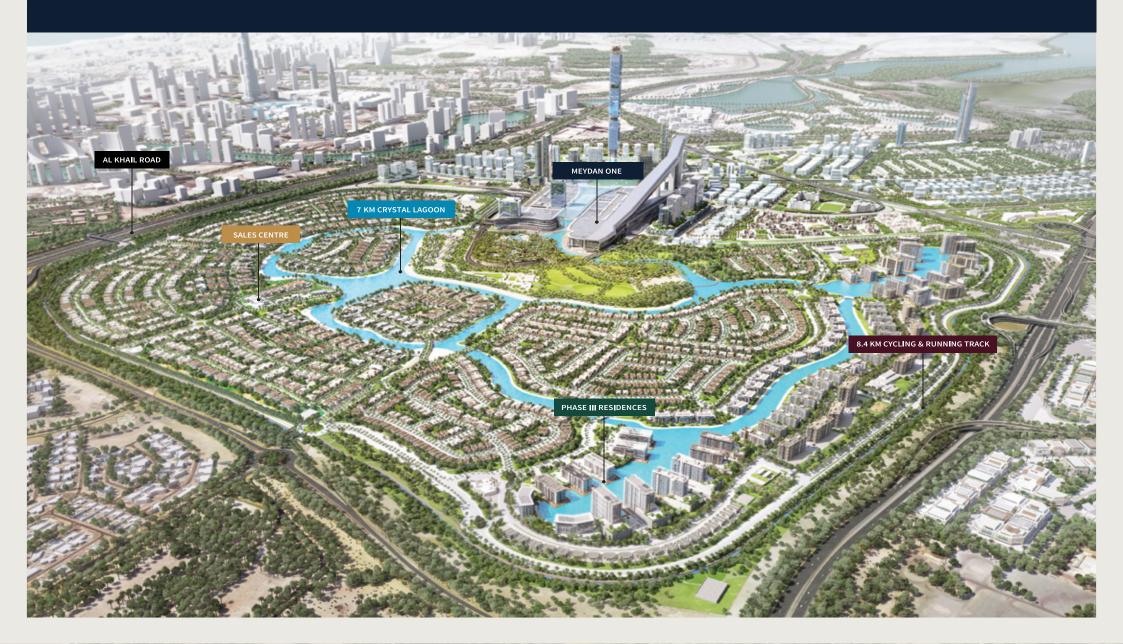

## VILLAS MODERN ARABIC

MOHAMMED BIN RASHID AL MAKTOUM CITY DISTRICT ONE



Right from their three distinctive architectural designs to the wide spaces meant for everyday memories, our Villas are an exquisite masterpiece. Choose to live in a home that makes living a sweet adventure.

## THE ICONIC CRYSTAL LAGOON



## THE ICONIC CRYSTAL LAGOON



## ICONIC LOCATION





# Cycling & Running Track



## 60% Green Cover

## AMENITIES





Crystal Lagoon & Beachfront



Kids Play Area





## DISTRICT ONE MASTERPLAN



## PHASE 1 & 11



### VILLA EXTERIOR

Disclaimer. The design layouts, dimensions, guidelines, visualizations, renderings, images and any other information as contained herein is provided for illustrative purposes only and subject to change at any time at the sole discretion of the Developer.



### VILLA INTERIORS

A STATE OF THE OWNER OF THE OWNE

### MODERN ARABIC 6 BEDROOM TYPE A

#### GROUND FLOOR



Disclaimer: The trademarks, images and copyright included in this literature may not be used without the express prior written consent of Meydan Sobha LLC FZ. All rights reserved. All reasonable care has been taken in the preparation of this literature and to the best of our knowledge, no relevant information has been omitted on purpose. However, Meydan Sobha LLC FZ and its management,