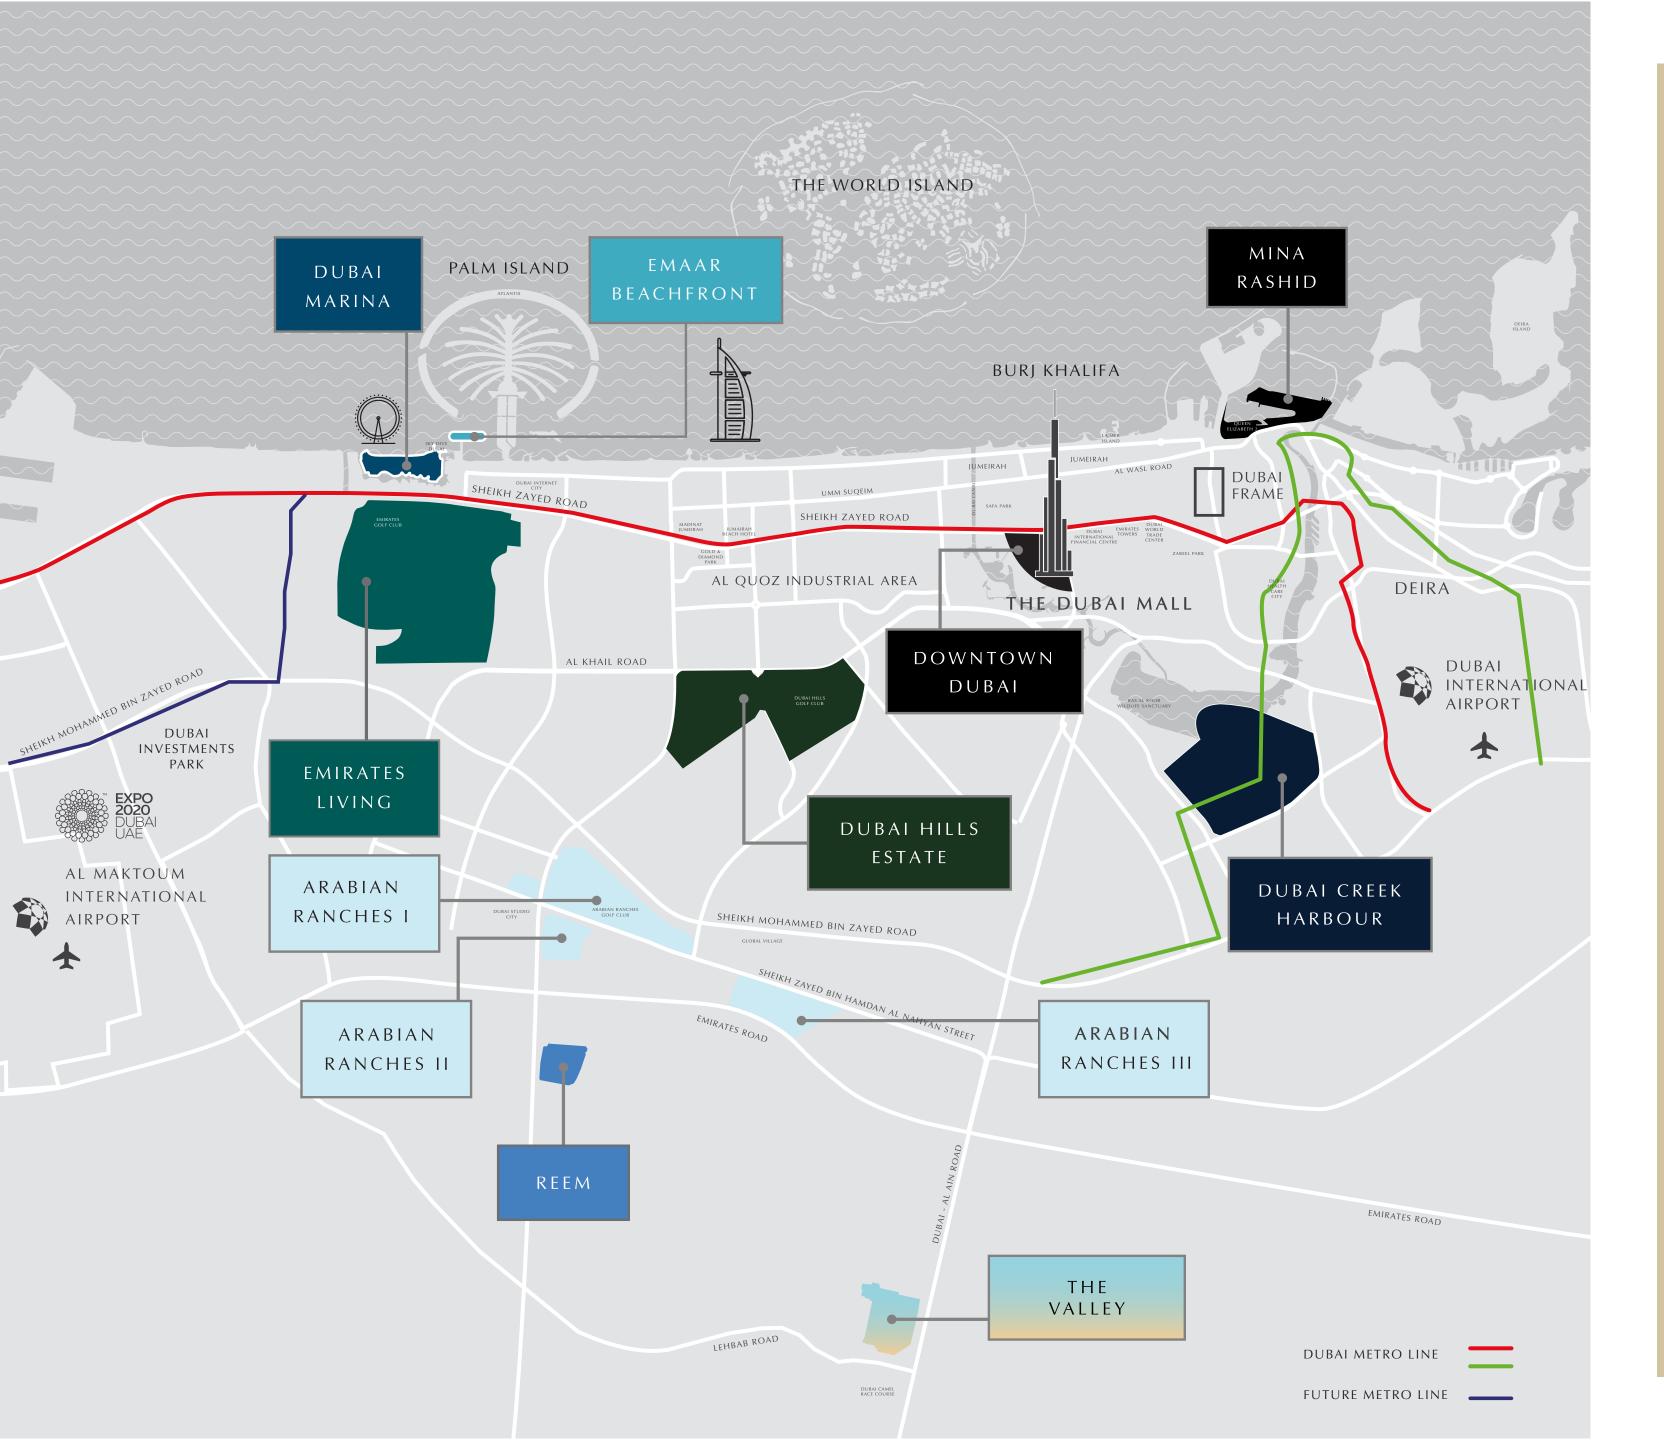

## YOU ARE HERE

Residing at Palace Beach Residence may give you the impression that you are a world away as you immerse yourself within your new luxury seaside life. However, its prime location means you are never more than 20 minutes from Dubai's key landmarks, including Dubai International Airport and Palm Jumeirah.

O5MIN

DUBAI MARINA
AND SHEIKH ZAYED ROAD

25<sub>MIN</sub>

DOWNTOWN DUBAI,
DUBAI INTERNATIONAL AIRPORT AND
AL MAKTOUM INTERNATIONAL AIRPORT

FEATURING ELEGANT

1, 2, 3 AND 4-BEDROOM

RESIDENCE OPTIONS.

FEATURING PLUSH
3-4 BEDROOM
TOWNHOUSES.