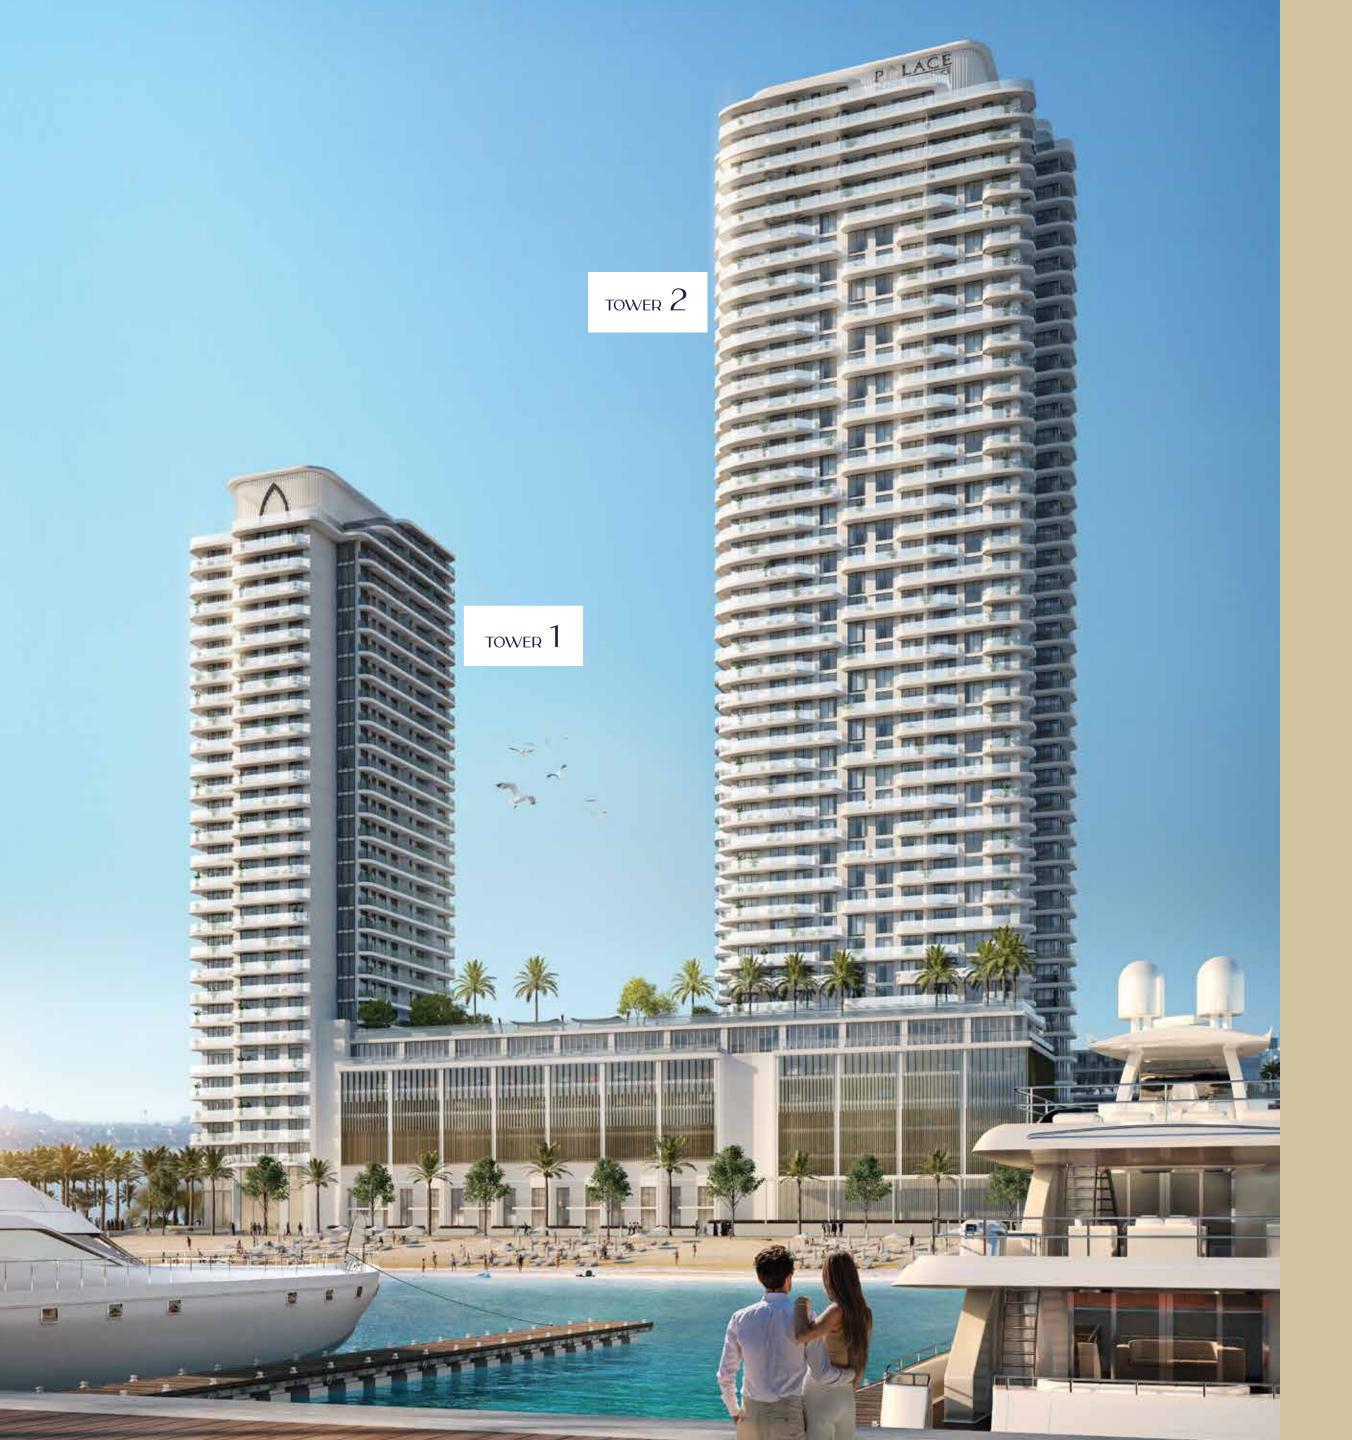

S



UNINTERRUPTED
VIEWS OF MARINA,
PAR & DUBAI SKYLINE



PODIUM DECK
WITH SWIMMING POOL

δ KIDS POOL



CHILDREN'S PLAY ZONE



BBQ SPACES



COMMUNITY RETAIL







## YOU ARE HERE

Residing at Palace Beach Residence may give you the impression that you are a world away as you immerse yourself within your new luxury seaside life. However, its prime location means you are never more than 20 minutes from Dubai's key landmarks, including Dubai International Airport and Palm Jumeirah.

O5MIN

DUBAI MARINA
AND SHEIKH ZAYED ROAD

25<sub>MIN</sub>

DOWNTOWN DUBAI,
DUBAI INTERNATIONAL AIRPORT AND
AL MAKTOUM INTERNATIONAL AIRPORT





FEATURING ELEGANT

1, 2, 3 AND 4-BEDROOM

RESIDENCE OPTIONS.



FEATURING PLUSH
3-4 BEDROOM
TOWNHOUSES.



MOVE UP TO OPULENT LIVING.































TOWER 1 - 29 FLOORS

TOWER 2 - 42 FLOORS